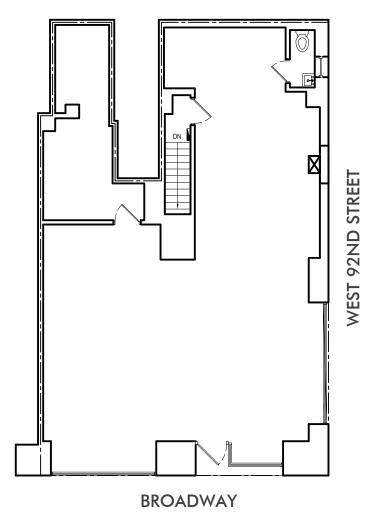

# **FLOOR PLANS**

## **2478 BROADWAY**

### **GROUND FLOOR:**

1,250 SF

#### **BASEMENT:**

1,000 SF

#### **CEILING HEIGHT**

**GROUND FLOOR: 10 FT** 

### **FRONTAGE**

30 FT OF WRAPAROUND

### **POSSESSION**

**IMMEDIATE** 

## **GROUND FLOOR**



## **BASEMENT**





**BRANDON SINGER** 

BRANDON@RETAILBYMONA.COM

**MANU WENDUM** 

MANU@RETAILBYMONA.COM (917) 331-6238

**JOHN DIGANGI** 

JOHN@RETAILBYMONA.COM (516) 776-0664

## **HIGHLIGHTS**

## **2478 BROADWAY**

- Prime corner retail.
- Formerly The Vitamin Shoppe.
- Amazing co-tenancy.
- Close proximity to the 1, 2, 3 subway lines.
- Expansive wraparound frontage with strong presence on Broadway.
- Located in the heart of the affluent Upper West Side.
- High foot traffic area.













## **2478 BROADWAY**

**NEARBY PUBLIC TRANSIT:** 1, 2, 3

#### **SELECT NEARBY RETAIL TENANTS**

- PETCO
- SWEETGREEN
- CVS
- BLUEMERCURY
- STARBUCKS
- LITTLE ITALY PIZZA
- KOLOR BAR
- POPEYES
- DUANE READE
- TD BANK
- THE DERMATOLOGY SPECIALISTS
- GOTHAM WINE & LIQUOR
- EQUINOX
- BOND VET
-