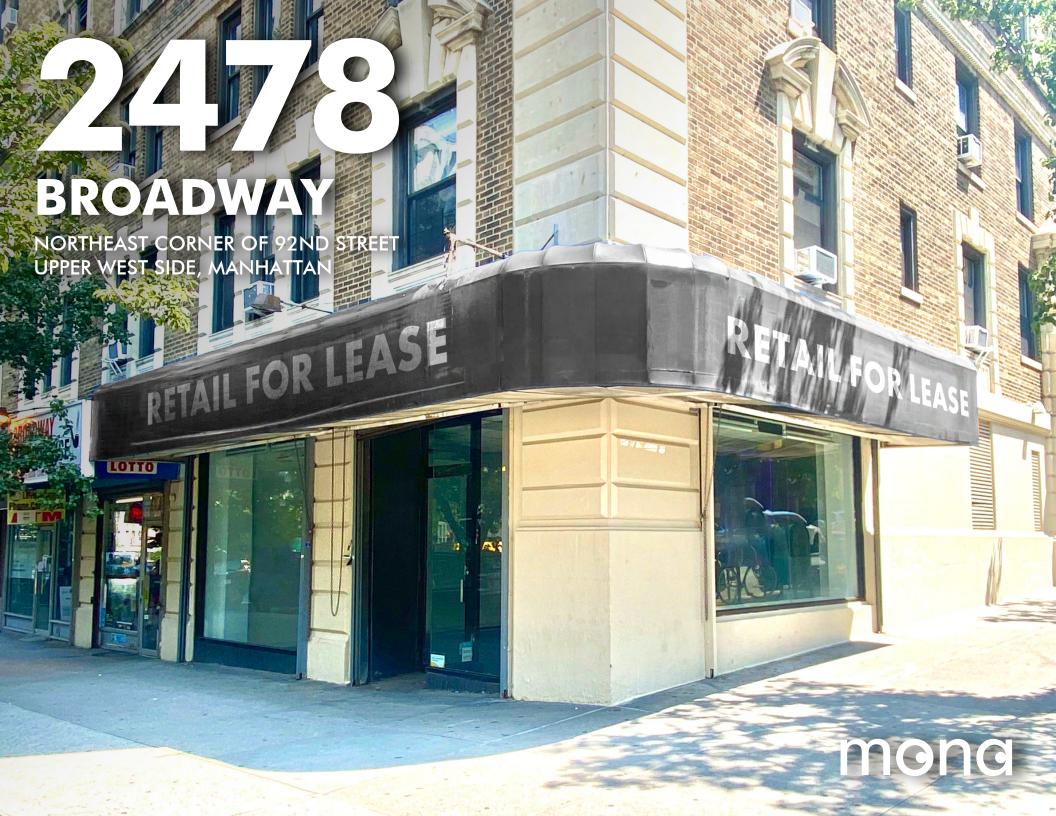

## **2478 BROADWAY**

### **FRONTAGE**

30 FT OF WRAPAROUND

### **POSSESSION**

**IMMEDIATE** 

## **2478 BROADWAY**

- Prime corner retail.
- Formerly The Vitamin Shoppe.
- Amazing co-tenancy.
- Close proximity to the 1, 2, 3 subway lines.
- Expansive wraparound frontage with strong presence on Broadway.
- Located in the heart of the affluent Upper West Side.
- High foot traffic area.