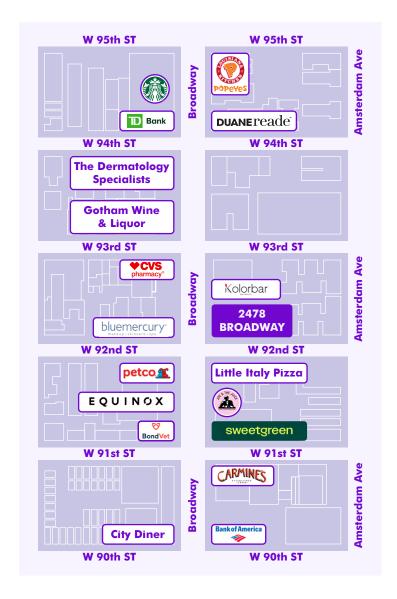

#### **SELECT NEARBY RETAIL TENANTS**

- PETCO
- SWEETGREEN
- CVS
- BLUEMERCURY
- STARBUCKS
- LITTLE ITALY PIZZA
- KOLOR BAR
- POPEYES
- DUANE READE
- TD BANK
- THE DERMATOLOGY SPECIALISTS
- GOTHAM WINE & LIQUOR
- EQUINOX
- BOND VET
- JOE & THE JUICE
- CITY DINER
- CARMINE'S
- BANK OF AMERICA