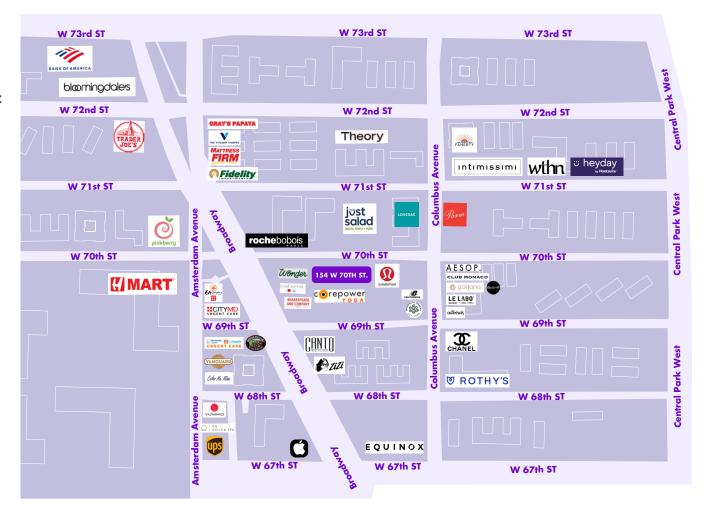

## 154 WEST 70TH STREET

NEARBY PUBLIC TRANSIT: 1, 2, 3, C, B

**SELECT NEARBY RETAIL TENANTS:** 

Trader Joes
Bank of America
Just Salad
Madewell
Lululemon
Aesop
Theory
Apple
Core Power Yoga
Wonder
CityMD Urgent Care
H Mart
Roche Bobois
Chanel Beauty
Equinox