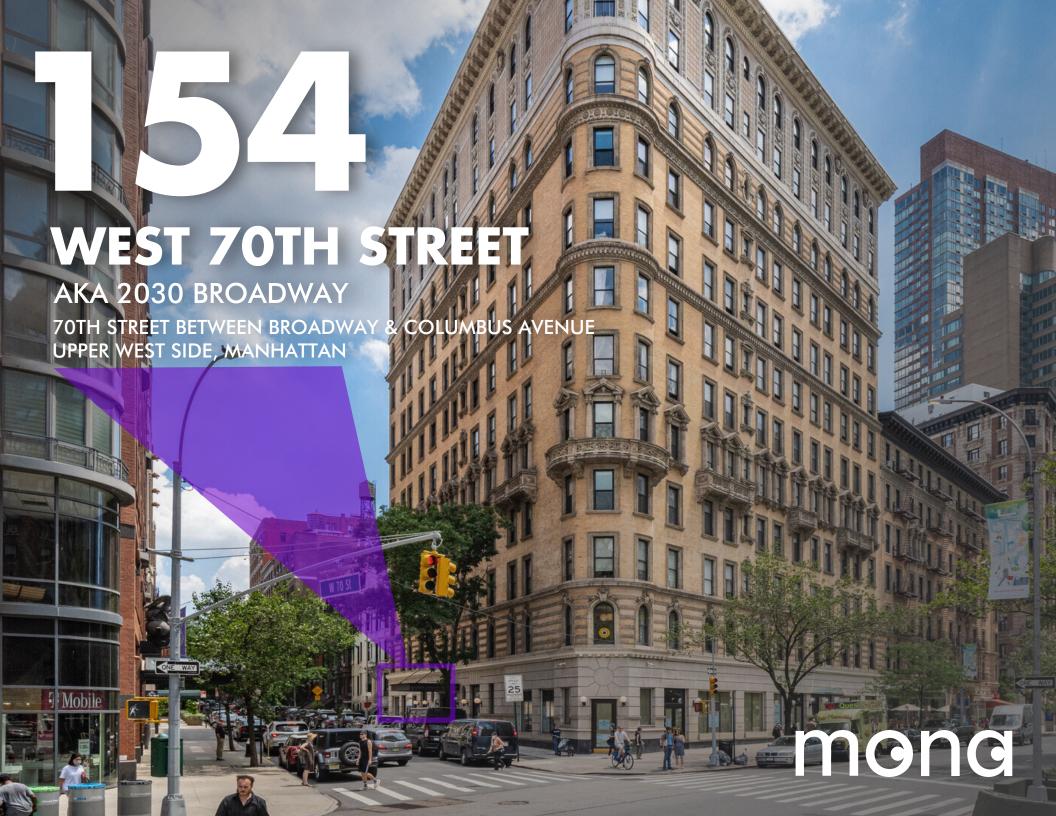

# **FLOOR PLAN**

## **154 WEST 70TH STREET**

## **GROUND FLOOR:**

2,042 SF

## **WEST 70TH STREET**