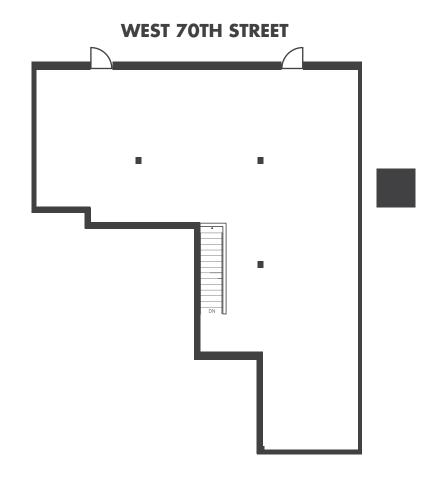

## **FLOOR PLAN**

#### 154 WEST 70TH STREET

#### **GROUND FLOOR:**

1,883 SF

#### **CEILING HEIGHTS:**

Ground Floor- 14 FT

#### **FRONTAGE:**

50 FT 10 IN on West 70th Street