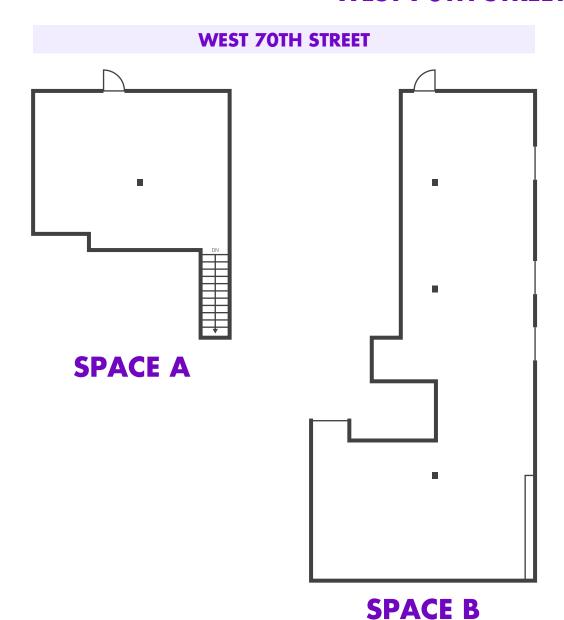

## **DIVISION OPTIONS**

#### 154 WEST 70TH STREET

**SPACE A:** 

Ground Floor - 804 SF Lower Level - 1,613 SF

**SPACE B:** 

Ground Floor - 1,079 SF

**CEILING HEIGHTS:** 

Ground Floor- 14 FT

**POSSESSION:** 

**Immediate** 

**BRANDON SINGER** 

BRANDON@RETAILBYMONA.COM

**MANU WENDUM** 

MANU@RETAILBYMONA.COM 917-331-6238

**LAUREN FARNOOSH** 