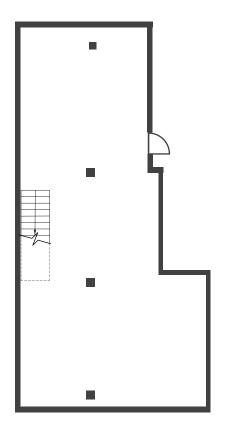

# PRISTINE CONDITION AND FINISHES

#### 154 WEST 70TH STREET



mona

**BRANDON SINGER** 

BRANDON@RETAILBYMONA.COM

**MANU WENDUM** 

MANU@RETAILBYMONA.COM 917-331-6238

**LAUREN FARNOOSH** 

## **FLOOR PLAN**

#### 154 WEST 70TH STREET

#### **GROUND FLOOR:**

1,883 SF

#### **LOWER LEVEL:**

1,613 SF

#### **CEILING HEIGHTS:**

Ground Floor- 14 FT

#### **FRONTAGE:**

50 FT 10 IN on West 70th Street

#### **POSSESSION:**

**Immediate** 





**GROUND FLOOR** 

**LOWER LEVEL** 



**BRANDON SINGER** 

BRANDON@RETAILBYMONA.COM

#### **MANU WENDUM**

MANU@RETAILBYMONA.COM 917-331-6238

#### **LAUREN FARNOOSH**

## **DIVISION OPTIONS**

#### 154 WEST 70TH STREET

**SPACE A:** 

Ground Floor - 804 SF Lower Level - 1,613 SF

**SPACE B:** 

Ground Floor - 1,079 SF

**CEILING HEIGHTS:** 

Ground Floor- 14 FT

**POSSESSION:** 

**Immediate** 





**BRANDON SINGER** 

BRANDON@RETAILBYMONA.COM

**MANU WENDUM** 

MANU@RETAILBYMONA.COM 917-331-6238

**LAUREN FARNOOSH** 

## **HIGHLIGHTS**

#### 154 WEST 70TH STREET

- Prime retail space located on a prominent UWS side street.
- Positioned on dense residential block at the base of full amenity apartment building.
- Neighboring many popular restaurants and destination retailers.
- High ce