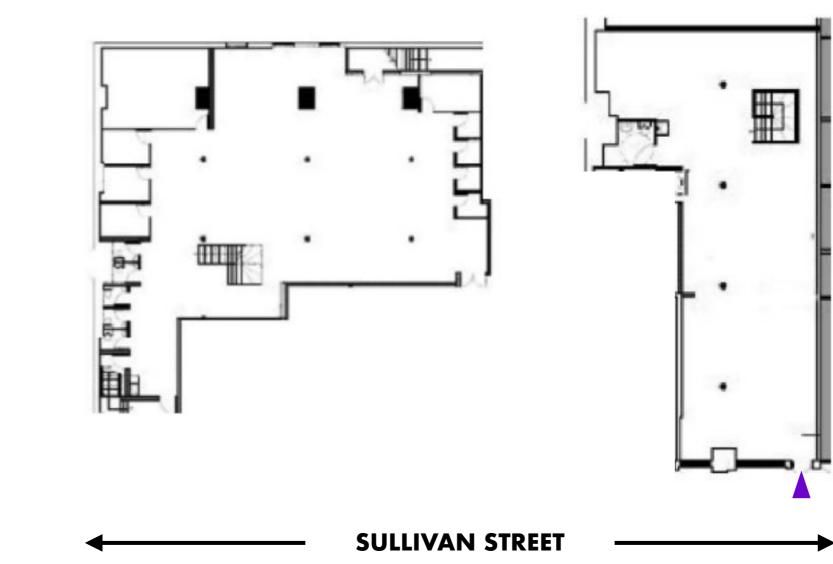

## **FLOOR PLANS**

#### **GROUND FLOOR**

1,900 SF

### LOWER LEVEL

3,500 SF

### **CEILING HEIGHTS**

Ground Floor: 12 FT Lower Level: 12 FT

### FRONTAGE

17 FT on Sullivan Street