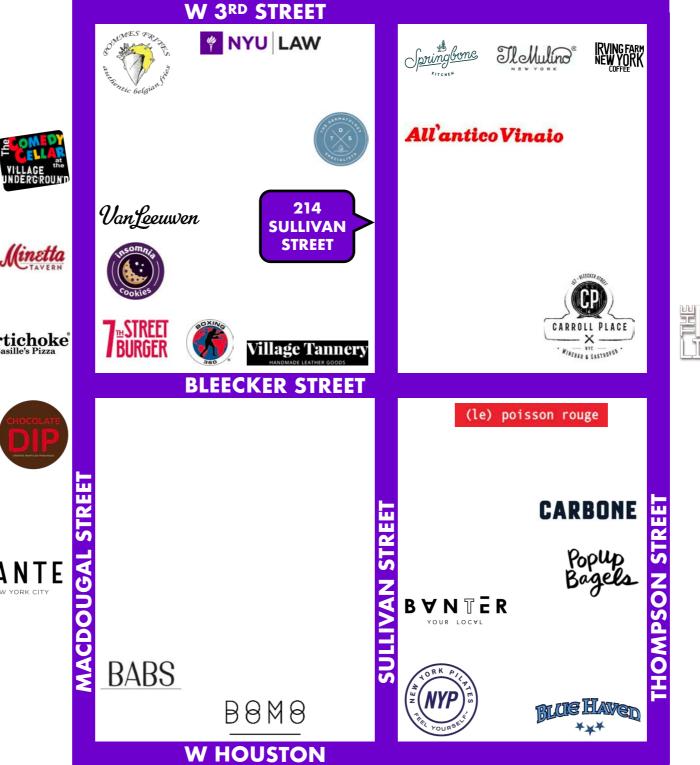

NEARBY PUBLIC TRANSIT B D F M A C E N Q R W 1 2 3

**SELECT NEARBY RETAIL TENANTS** Van Leeuwen **Comedy Cellar** Carbone DOMODOMO Il Mulino **IFC Center** Artichoke **The Dermatology Specialists** Dante **Village Tannery Boxing 360 Irving Farm** Springbone Kitchen **Pommes Frites Minetta Tavern** Artichoke Basille's Pizza DANTE **Chocolate Dip All'Antico Vingio** 