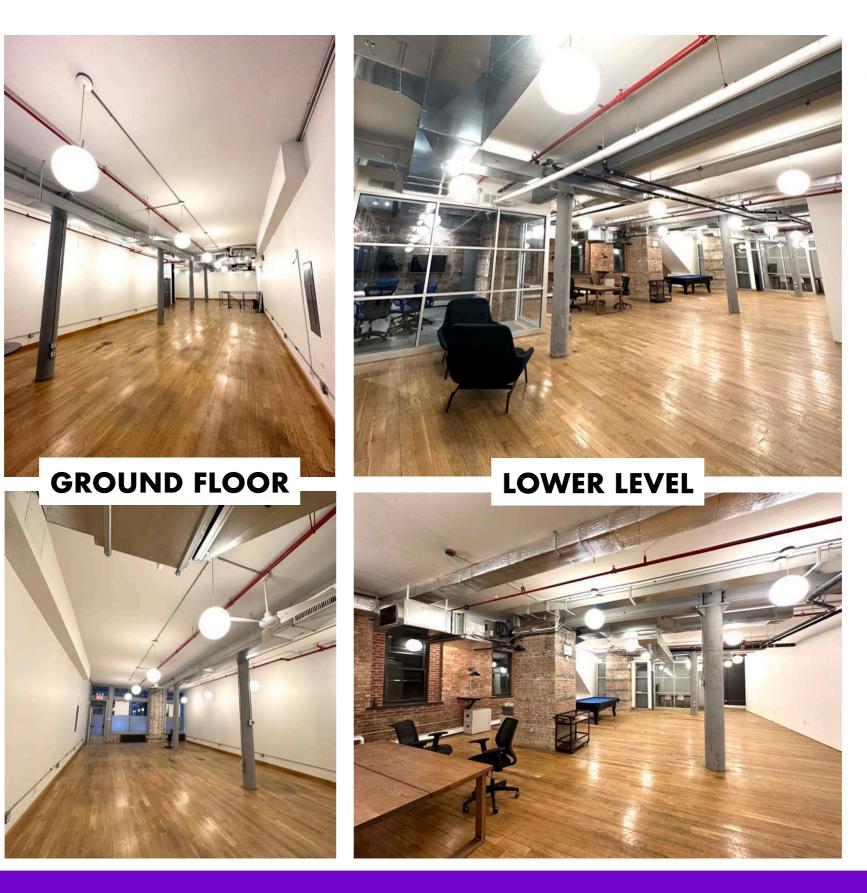

## **FLOOR PLANS**



#### **GROUND FLOOR**

1,900 SF

### LOWER LEVEL

3,500 SF

### **CEILING HEIGHTS**

Ground Floor: 12 FT Lower Level: 12 FT

### FRONTAGE

17 FT on Sullivan Street

#### POSSESSION

Immediate

## LOWER LEVEL



Floor plans and square footage are approximate and need to be confirmed by an architect.

BRANDON SINGER brandon@retailbymona.com 516 808 6794 KELLY GEDINSKY kelly@retailbymona.com 917 848 8528 MAX KREINCES max@retailbymona.com 631 827 8899 LAUREN FARNOOSH lauren@retailbymona.com 559 974 1227

**GROUND FLOOR** 





214 SULLIVAN STREET BETWEEN BLEECKER & W 3RD STREETS

BRANDON SINGER brandon@retailbymona.com 516 808 6794 KELLY GEDINSKY kelly@retailbymona.com 917 848 8528 MAX KREINCES max@retailbymona.com 631 827 8899 LAUREN FARNOOSH lauren@retailbymona.com 559 974 1227

# HIGHLIGHTS



Selling Lower Level.

Currently vented.

Logical divisions considered.

Positioned on a strong residential block.

Steps from Washington Square Park and NYU neighboring some of the city's most iconic restaurants and entertainment venues.

Dramatic ceiling heights.

All uses considered.



BRANDON SINGER brandon@retailbymona.com 516 808 6794 KELLY GEDINSKY kelly@retailbymona.com 917 848 8528 MAX KREINCES max@retailbymona.com 631 827 8899 LAUREN FARNOOSH lauren@retailbymona.com 559 974 1227



NEARBY PUBLIC TRANSIT B D