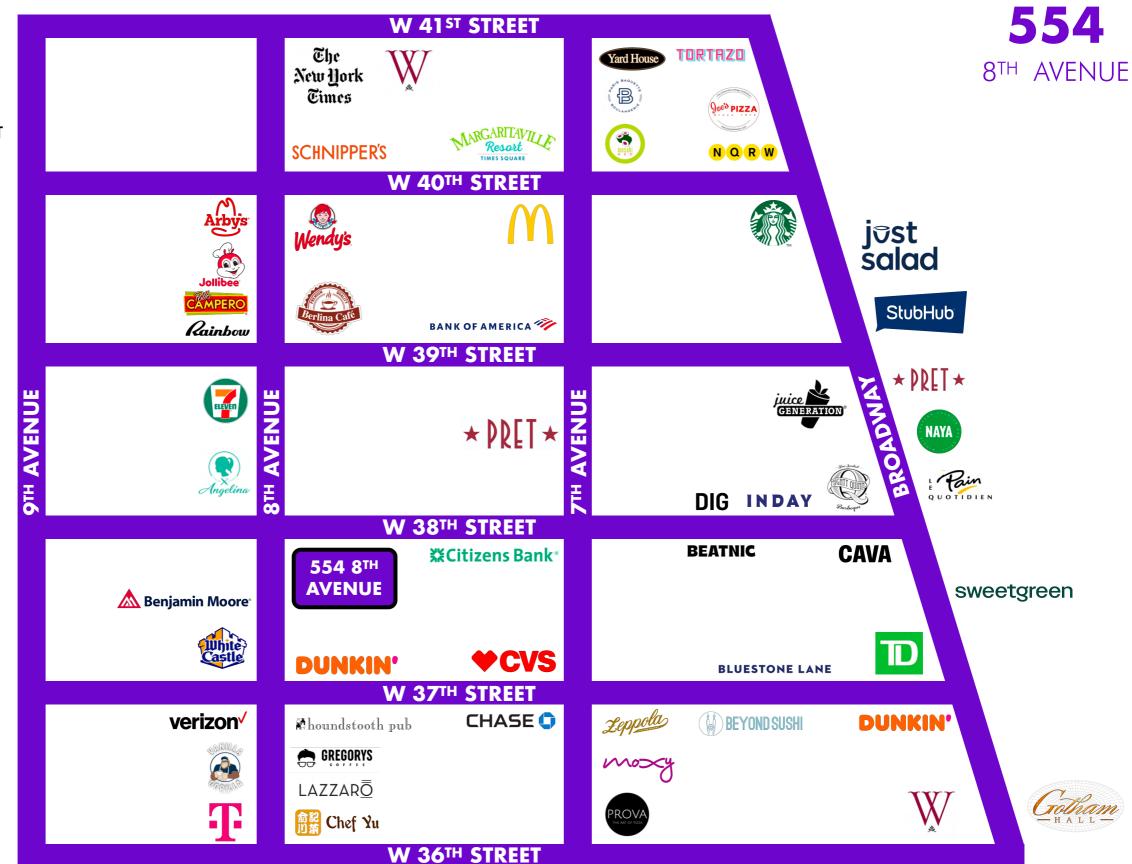

# **MAP**

**NEARBY PUBLIC TRANSIT** 

Q N R W A C E B D F M 1 2 3 4 5 6 7

SELECT NEARBY RETAIL TENANTS

Starbucks
Dunkin
Jollibee
Gregory's Coffee
Wolfgang's
Taco Bell

Arby's
2 Bros Pizza

Verizon

Naya Cava

**Sweetgreen** 

**Yard House** 

**T-Mobile** 

White Castle

LAZZARO

Chef Yu