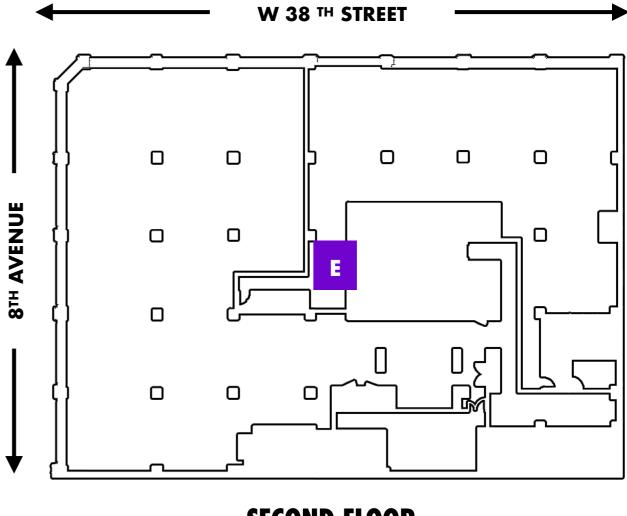

#### **RETAIL E**

Ground Floor: 1,300 SF Second Floor: 12,500 SF

## **Ceiling Heights:**

Ground: 19 FT Lower: 9 FT

Lower: 9 FI

Frontage: 19 FT on  $38^{TH}$  Street

Possession: Immediate

**SECOND FLOOR** 