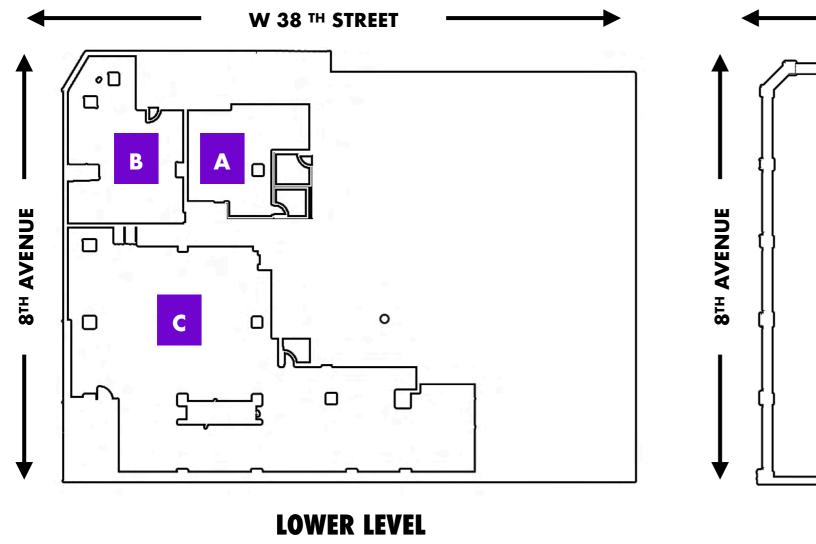

#### **RETAIL A**

Ground Floor: 2,500 SF Lower Level: 738 SF

## **Ceiling Heights:**

Ground: 19 FT Lower: 9 FT Frontage: 102 FT

Possession: Immediate

#### **RETAIL B**

Ground Floor: 1,500 SF Lower Level: 1,060 SF

# **Ceiling Heights:**

Ground: 19 FT Lower: 9 FT

Frontage: 17 FT on 8<sup>TH</sup> Avenue

Possession: Immediate

#### **RETAIL C**

Ground Floor: 600 SF Lower Level: 4,132 SF

# **Ceiling Heights:**

Ground: 19 FT

Lower: 9 FT

Frontage: 18 FT on 8<sup>TH</sup> Avenue

Possession: Immediate