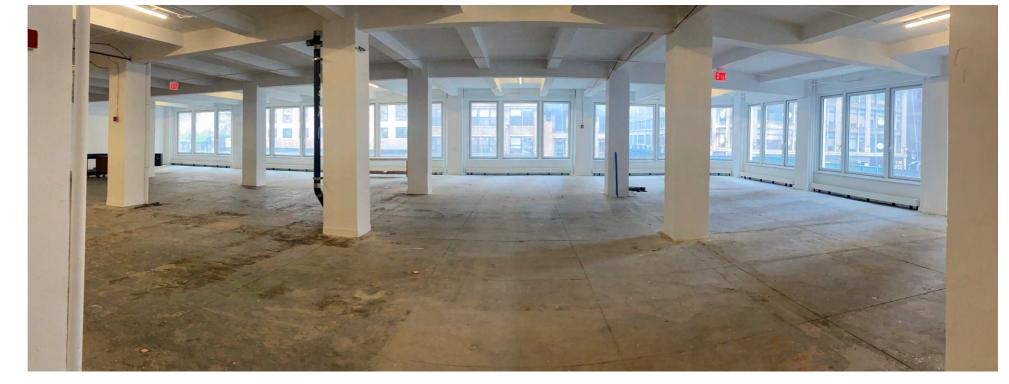

## **Ceiling Heights:**

Ground: 19 FT Lower: 9 FT

Lower: 9 FI

Frontage: 19 FT on  $38^{TH}$  Street

Possession: Immediate

**SECOND FLOOR** 