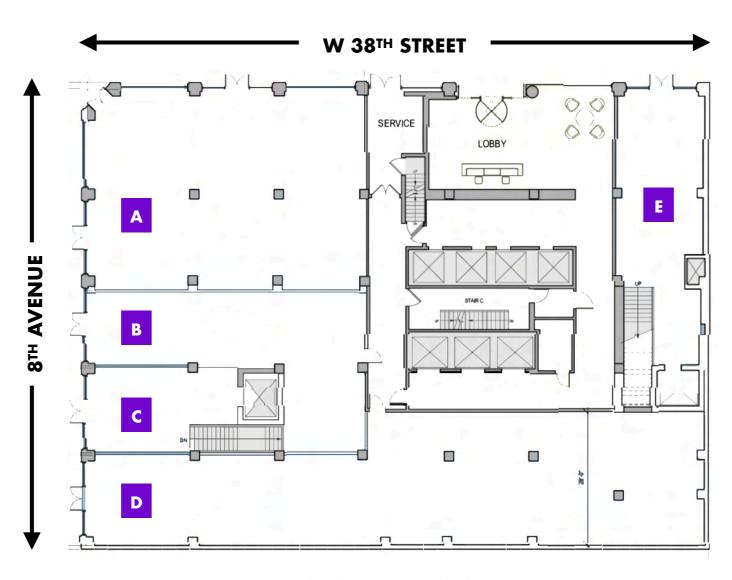

# **FLOOR PLANS**

#### **TOTAL**

Ground Floor: 9,214 SF Second Floor: 12,500 SF Lower Level: 5,930 SF

## **Ceiling Heights:**

Ground: 19 FT Lower: 9 FT

Frontage: 233.5 FT Possession: Immediate

## **GROUND FLOOR**

Spaces can be combined.  $2^{\text{ND}}$  floor is divisible. Floor plans and square footage are approximate and need to be confirmed by an architect.