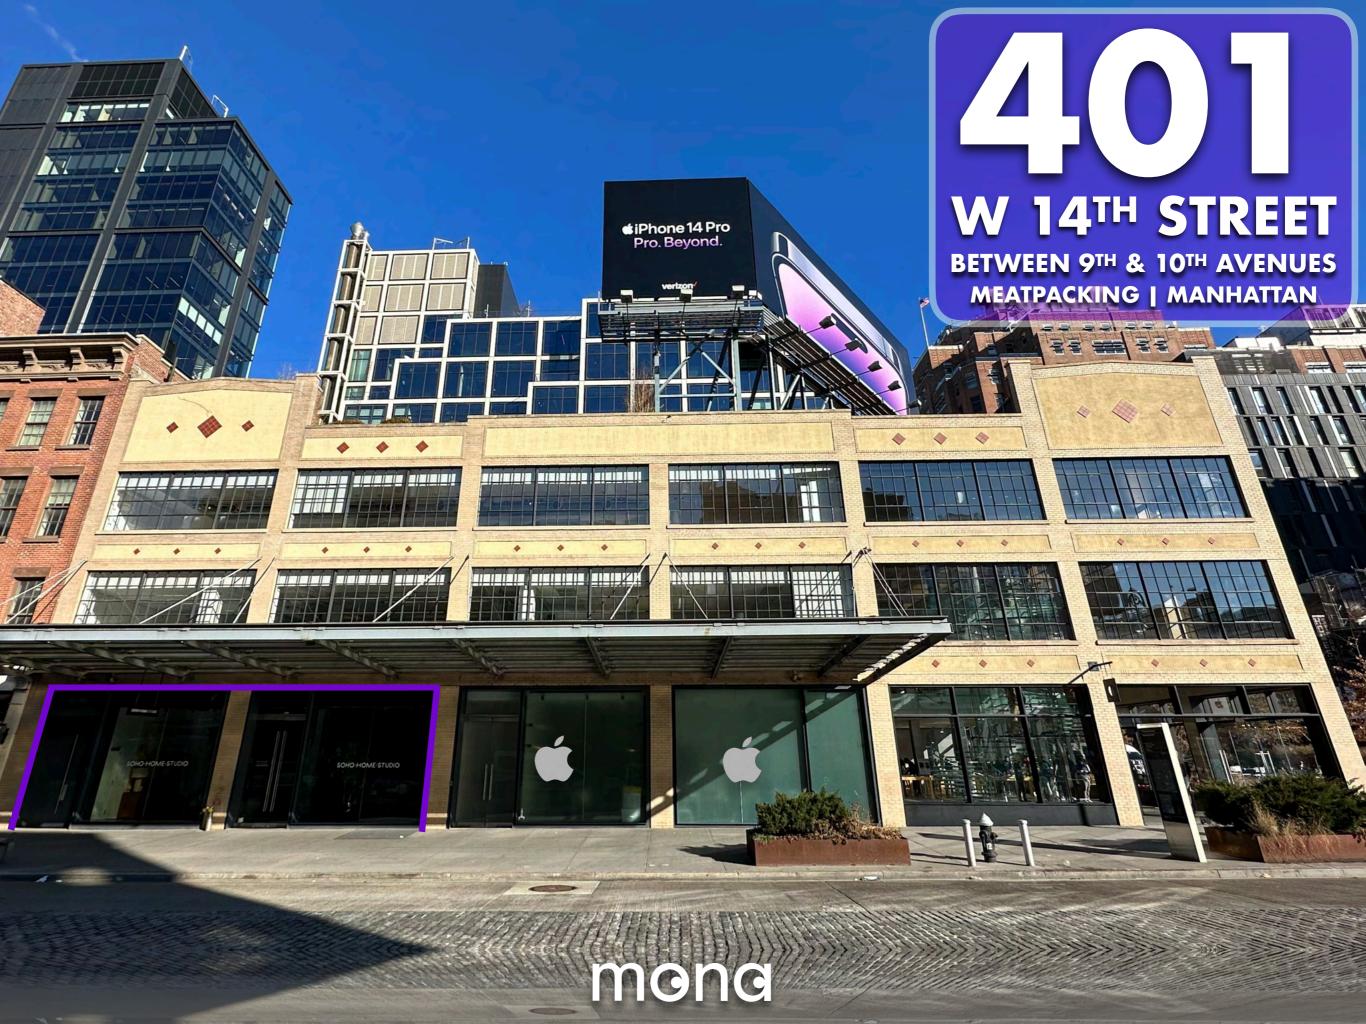

# PRIME 14<sup>TH</sup> STREET RETAIL ADJACENT TO APPLE

# **HIGHLIGHTS**

401 W 14TH STREET BETWEEN 9TH & 10TH AVENUES

Formerly Soho Home Studio in Meatpacking District.

Ideally situated on prime 14th Street adjacent to Apple.

Situated near the Gucci and Breitling downtown flagships that are slated to open in Q1 of 2023.

Located in prime tourist destination one block from Chelsea Market, which brings in 9 million visitors per year.

Exposed brick wall throughout space.

Storage lower level.