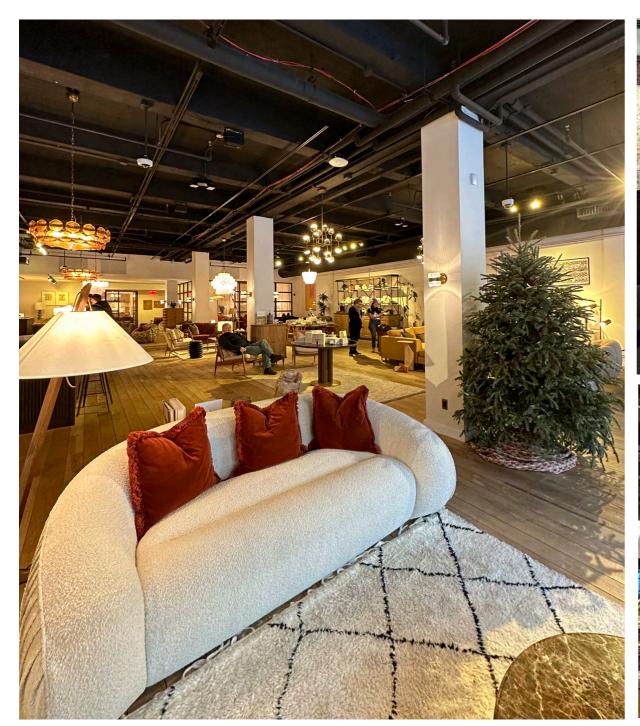

# **HIGHLIGHTS**

401 W 14TH STREET BETWEEN 9TH & 10TH AVENUES

Formerly Soho Home Studio in Meatpacking District.

Ideally situated on prime 14th Street adjacent to Apple.

Situated near the Gucci and Breitling downtown flagships that are slated to open in Q1 of 2023.

Located in prime tourist destination one block from Chelsea Market, which brings in 9 million visitors per year.

Exposed brick wall throughout space.

Storage lower level.