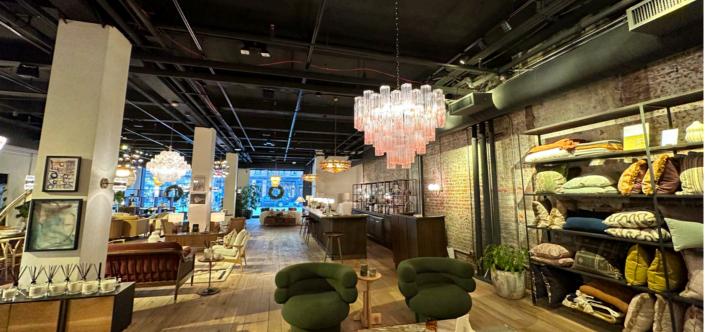

# **HIGHLIGHTS**

401 W 14TH STREET BETWEEN 9TH & 10TH AVENUES

Formerly Soho Home Studio in Meatpacking District.

Ideally situated on prime 14th Street adjacent to Apple.

Situated near the Gucci and Breitling downtown flagships that are slated to open in Q1 of 2023.

Located in prime tourist destination one block from Chelsea Market, which brings in 9 million visitors per year.

Exposed brick wall throughout space.

Storage lower level.