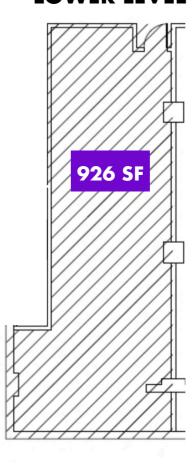

# **FLOOR PLANS**

**GROUND FLOOR** 

4,237 SF

**LOWER LEVEL** 

926 SF

**CEILING HEIGHTS** 

Ground Floor: 15 FT

Lower Level: TBD

#### **LOWER LEVEL**

14TH STREET

Not to scale. All dimensions and conditions are approximate and for information only.

W 14TH STREET

BETWEEN 9<sup>TH</sup> & 10<sup>TH</sup> AVENUES