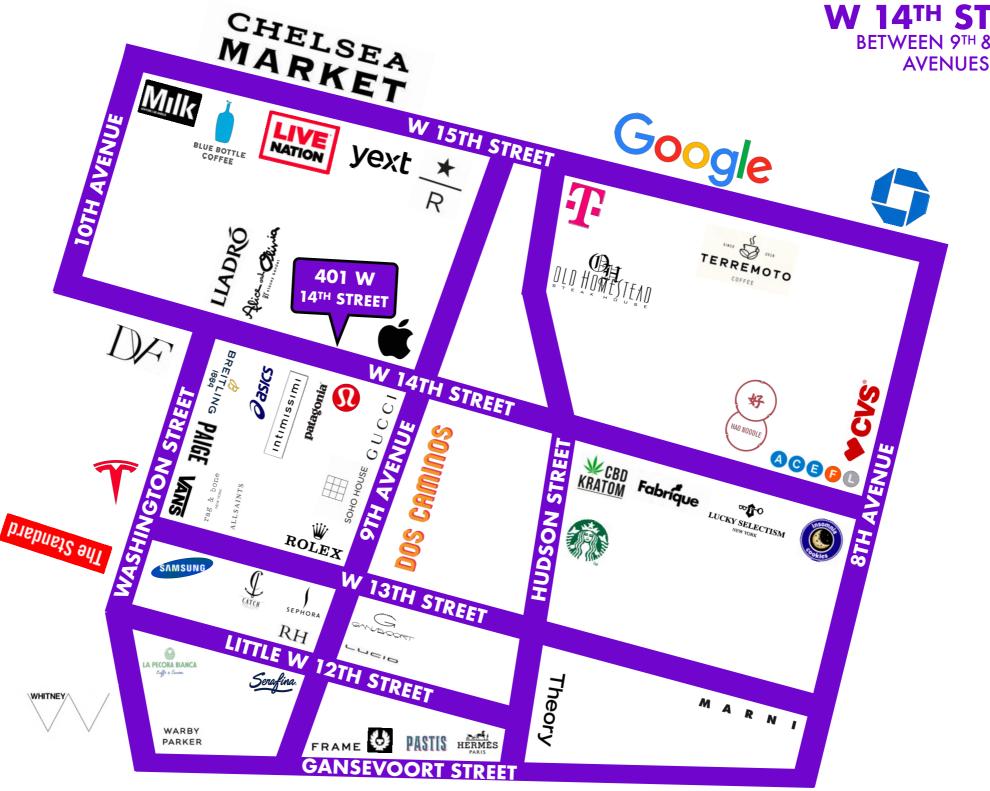

### **MAP**

**NEARBY PUBLIC TRANSIT** 

ACELFM123&PATH

SELECT NEARBY RETAIL TENANTS

Gucci

**Breitling** 

**Patagonia** 

**Apple** 

Samsung

Rolex

Sephora

Serafina

Lladro

Intimissimi

Yext HQ

Google HQ

Catch

Lucid

**Chelsea Market** 

**Starbucks Reserve** 

**Gansevoort Hotel** 

**RH Rooftop** 

**RH Guesthouse** 

**Soho House** 