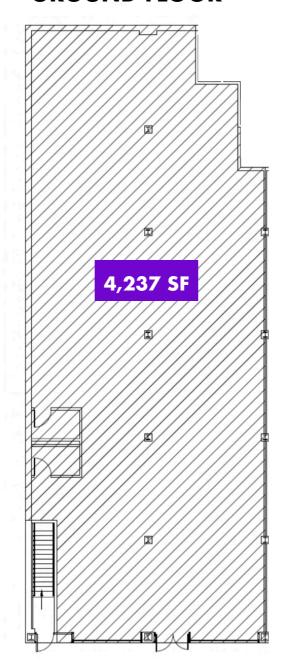

# **FLOOR PLANS**

**GROUND FLOOR** 

4,237 SF

**LOWER LEVEL** 

926 SF

**CEILING HEIGHTS** 

Ground Floor: 15 FT

Lower Level: TBD

#### **GROUND FLOOR**