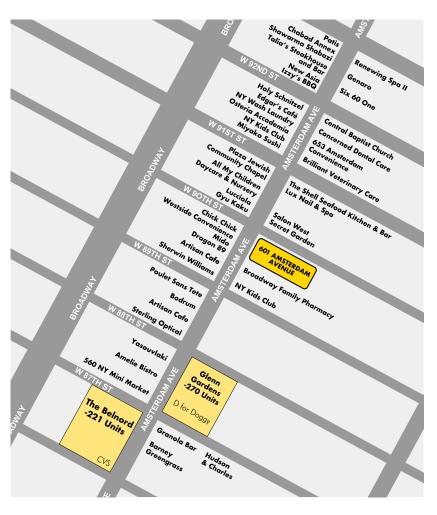

## 601 AMSTERDAM AVENUE

- Located on a prime Upper West Side corridor surrounded by restaurants, retail, and affluent residential.
- Located at the base of a luxury residential building with over 200 units.
- Whiteboxed corner retail.
- Blocks from Central Park and Riverside Park.
- All uses considered.

## 601 AMSTERDAM AVENUE

### **NEARBY PUBLIC TRANSIT:**

1 @ 86th St

123@96th St

#### **RETAIL TENANTS:**

**CVS** 

Barney Greengrass Hudson & Charles Granola Bar

560 NY Mini Market

Amelie Bistro
D is for Doggy
Sterling Optical

**Bodrum** 

**Poulet Sans Tete** 

Yasouvlaki (coming soon)

Sherwin Williams

Artisan Cafe Dragon 89

Mido

Westside Convenience

Chik Chick

**Broadway Family Pharmacy** 

Gyu Kaku

All My Children Daycare & Nursery Plaza Jewish Community Chapel

Lucciola

Secret Garden

Salon West Lux Nail & Spa

The Shell Seafood Kitchen & Bar

Miyako Sushi

NY Kids Club

Osteria Accademia

NY Wash Laundry

Edgar's Café

Holy Schnitzel

**Brilliant Veterinary Care** 

653 Amsterdam Convenience

**Concerned Dental Care** 

Central Baptist Church

Izzy's BBQ

New Asia

Talia's Steakhouse and Bar

Shawarma Shabazi

Chabad Annex

**Patis** 

Six 60 One

Genaro

Renewing Spa II

This information has been obtained from sources believed reliable, but has not been verified for accuracy or completeness. You should conduct a careful, independent investigation of the property and verify all information. Any reliance on this information is solely at your own risk. MONA and the MONA logo are service marks of Mona Retail Holdings LLC. All other marks displayed on this document are the property of their respective owners, and the use of such logos does not imply any affiliation with or endorsement of Mona Retail Holdings LLC.