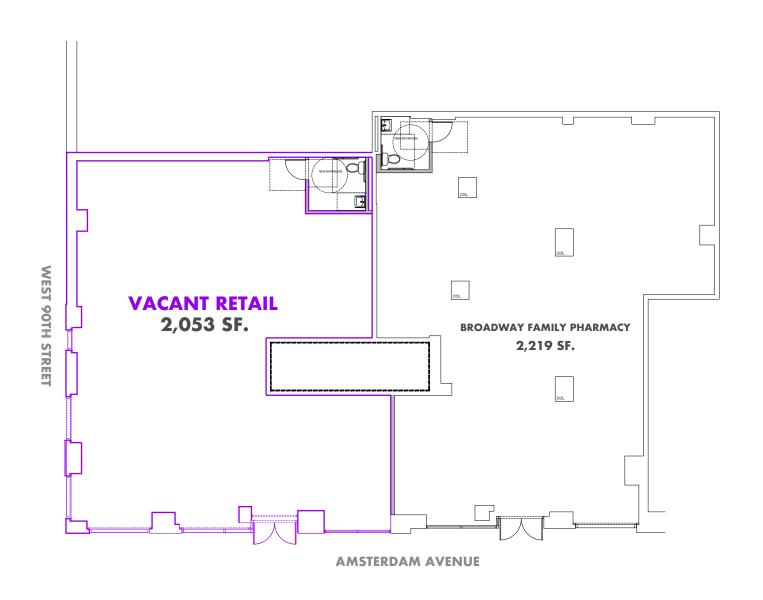

## **FLOOR PLAN**

### 601 AMSTERDAM AVENUE

### **GROUND FLOOR:**

2,053 SF

### **CEILING HEIGHT:**

13 FT 5 IN

### **FRONTAGE:**

50 FT of Wraparound Frontage