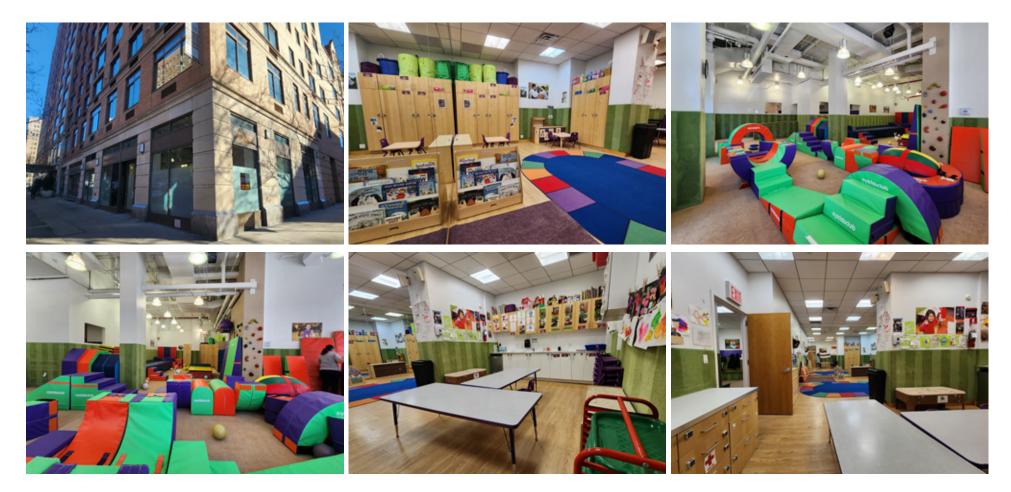

### 601 AMSTERDAM AVENUE

- Currently New York Kids Club.
- Located on a prime Upper West Side corridor surrounded by restaurants, retail, and affluent residential.
- Located at the base of a luxury building with over 200 units.
- Blocks from Central Park and Riverside Park.