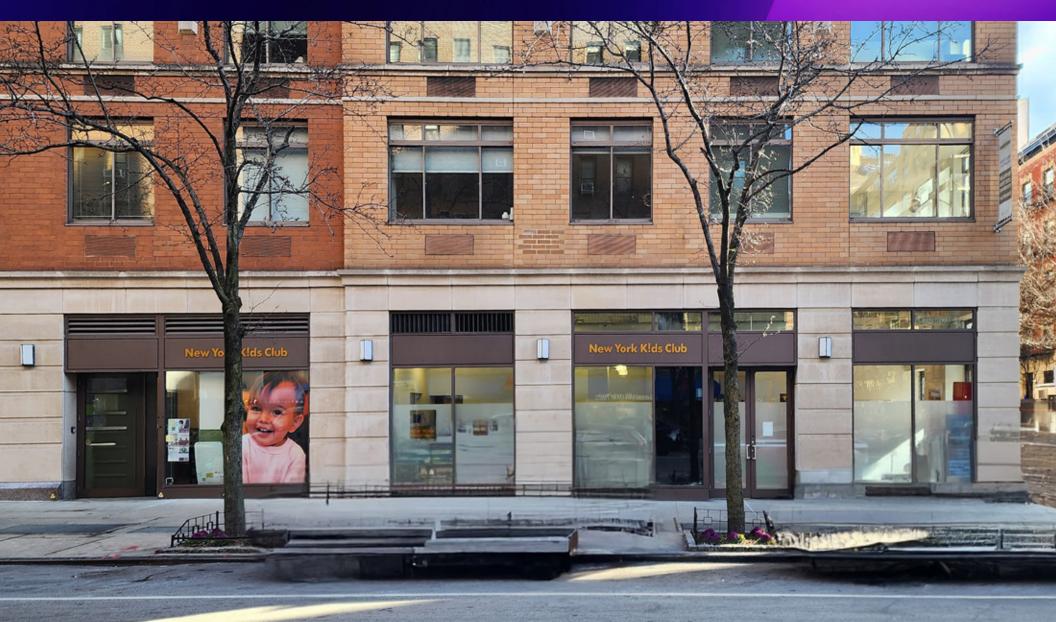

# **601 AMSTERDAM AVENUE**

Corner of 89th Street & Amsterdam Avenue Upper West Side, Manhattan

### 601 AMSTERDAM AVENUE

- Currently New York Kids Club.
- Located on a prime Upper West Side corridor surrounded by restaurants, retail, and affluent residential.
- Located at the base of a luxury building with over 200 units.
- Blocks from Central Park and Riverside Park.