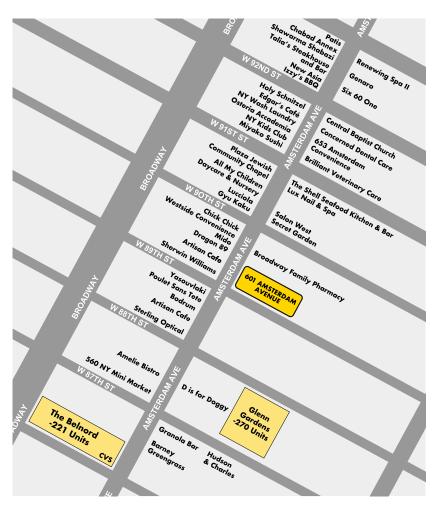

## MAP

#### **NEARBY PUBLIC TRANSIT:**

1 @ 86th St 1 2 3 @ 96th St

#### **RETAIL TENANTS:**

CVS **Barney Greengrass** Hudson & Charles Granola Bar 560 NY Mini Market Amelie Bistro D is for Doggy **Sterling Optical** Bodrum Poulet Sans Tete Yasouvlaki (coming soon) Sherwin Williams Artisan Cafe Dragon 89 Mido Westside Convenience Chik Chick **Broadway Family Pharmacy** Gyu Kaku All My Children Daycare & Nursery Plaza Jewish Community Chapel Lucciola Secret Garden

Salon West Lux Nail & Spa The Shell Seafood Kitchen & Bar Mivako Sushi NY Kids Club Osteria Accademia NY Wash Laundry Edgar's Café Holy Schnitzel **Brilliant Veterinary Care** 653 Amsterdam Convenience Concerned Dental Care **Central Baptist Church** Izzy's BBQ New Asia Talia's Steakhouse and Bar Shawarma Shabazi Chabad Annex Patis Six 60 One Genaro **Renewing Spa II** 