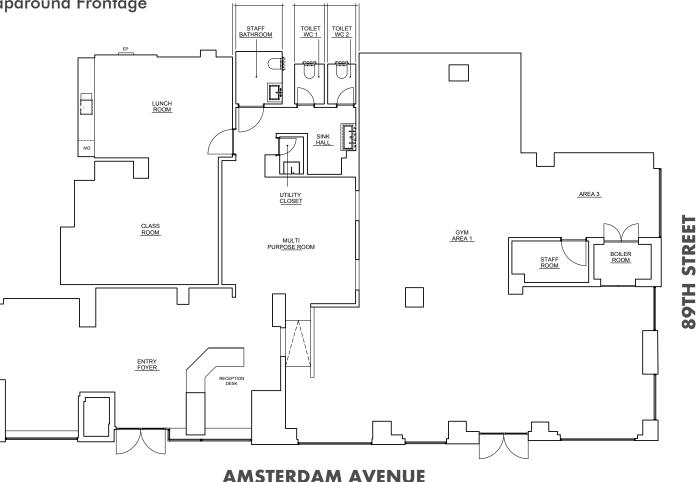

## **FLOOR PLAN**

601 AMSTERDAM AVENUE

GROUND FLOOR: 3,300 SF CEILING HEIGHT: 13 FT 5 IN FRONTAGE: 110 FT of Wraparound Frontage POSSESSION: Arranged