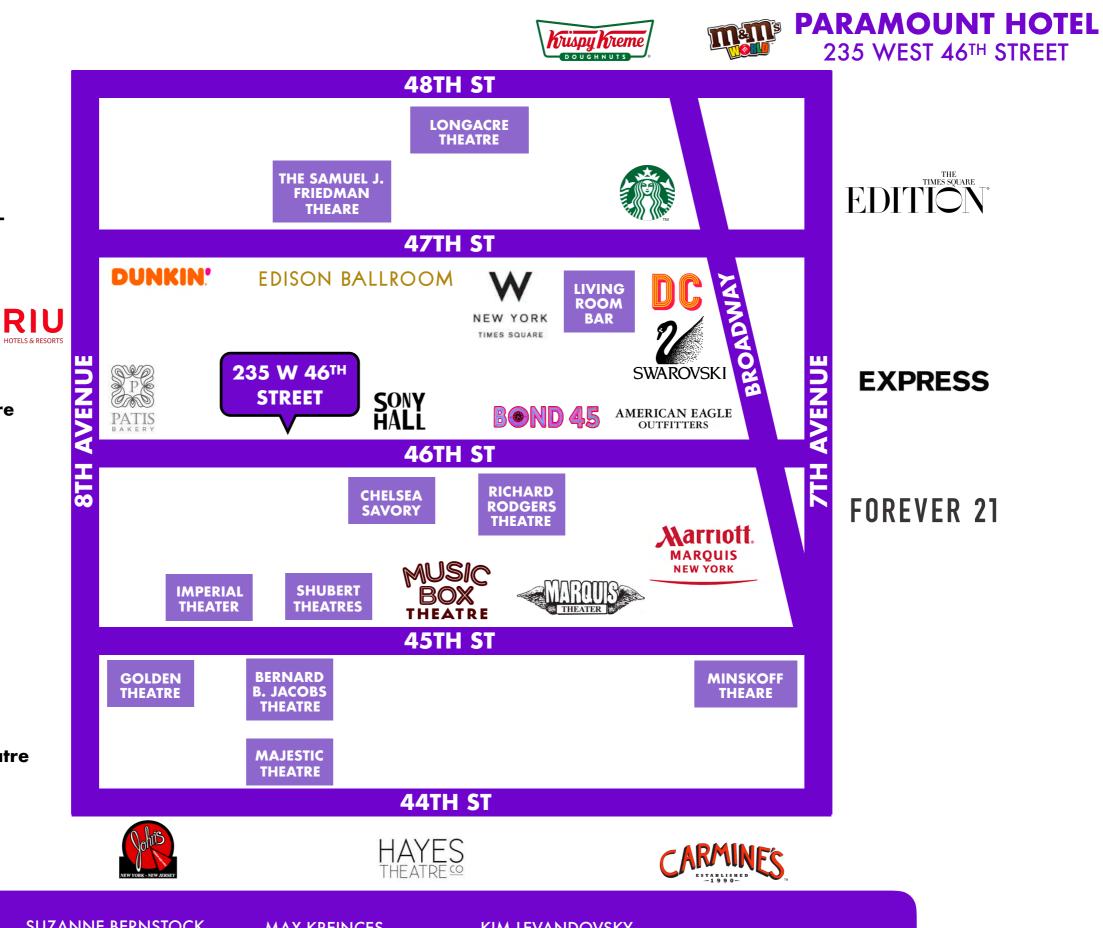

# MAP

NEARBY PUBLIC TRANSIT N R W - 49<sup>TH</sup> Street B D F M - 47-50 Streets -Rockefeller Center

SELECT NEARBY RETAIL TENANTS Sony Hall Richard Rodgers Theatre Patis Bakery Dunkin'

American Eagle Dos Caminos Swarovski Bond 45 NY W New York Living Room The Edison Ballroom Imperial Theater Shubert Theatres Golden Theatre

Golden Theatre Bernard B. Jacobs Theatre Majestic Theatre

BRANDON SINGER brandon@retailbymona.com 516 808 6794 SUZANNE BERNSTOCK suzanne@retailbymona.com 610 903 2207 MAX KREINCES max@retailbymona.com 631 827 8899