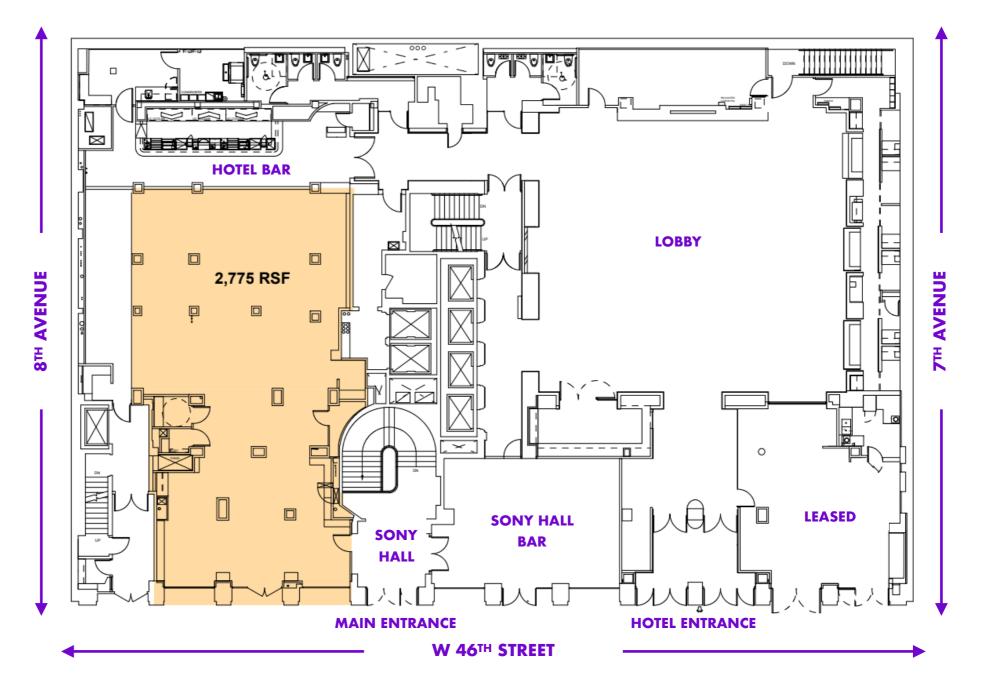

# **FLOOR PLANS**

#### **GROUND FLOOR**

2,775 SF

**CEILING HEIGHTS** 11' 5"

FRONTAGE

30′

### POSSESSION

Arranged

Not to scale. All dimensions and conditions are approximate and for information only.

BRANDON SINGER brandon@retailbymona.com 516 808 6794

SUZANNE BERNSTOCK suzanne@retailbymona.com 610 903 2207 MAX KREINCES max@retailbymona.com 631 827 8899 KIM LEVANDOVSKY kim@retailbymona.com 347 431 5354