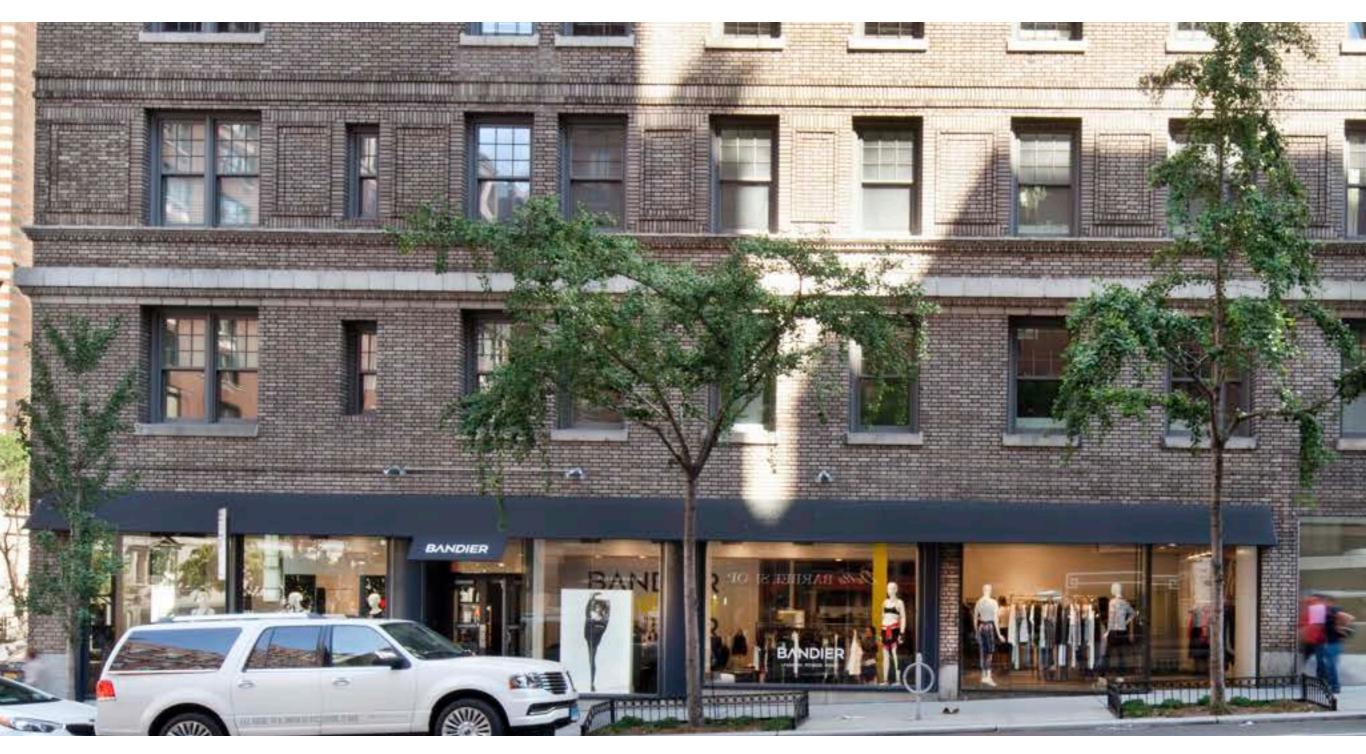

### **HIGHLIGHTS**

Beautifully built out, move in ready retail space.

Formerly Bandier.

At the base of a 23 unit luxury condominium apartment building.

Close to Lennox Hill Hospital and several schools, including The Episcopal School, Manhattan High School, Buckley School, and St. Jean Baptiste High School.