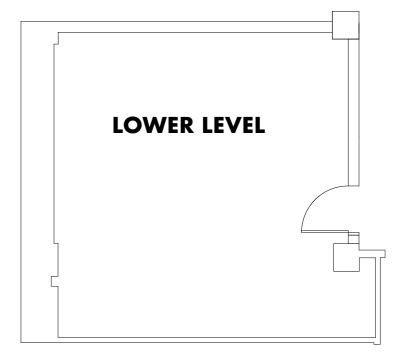

# **TURN-KEY RETAIL SPACE**





### **FLOORPLANS**

#### **GROUND**

1,636 SF

#### **LOWER LEVEL**

800 SF

#### **FRONTAGE**

Over 82FT of wraparound frontage.

#### **CEILING HEIGHT**

Grade change on Ground Floor.

#### Ground

Northern Portion: Up to 11FT 6IN Southern Portion: Up to 10FT 4IN

### Lower Level Up to 8FT 5IN

#### **POSSESSION**

Arranged









### **HIGHLIGHTS**

Beautifully built out, move in ready retail space.

Formerly Bandier.

At the base of a 23 unit luxury condominium apartment building.

Close to Lennox Hill Hospital and several schools, including The Episcopal School, Manhattan High School, Buckley School, and St. Jean Baptiste High School.

Short walk to the N, Q, R, 4, 6 Trains.









## MAP

NEARBY PUBLIC TRANSPORT 4 5 6 N Q R F

SELECT NEARBY
RETAIL TENANTS
Anthropologie
Nordstrom Local
Target
Jo Malone
Jacadi
Journelle
Jennifer Miller

**Roller Rabbit** 

O DOCTOR'S OFFICE