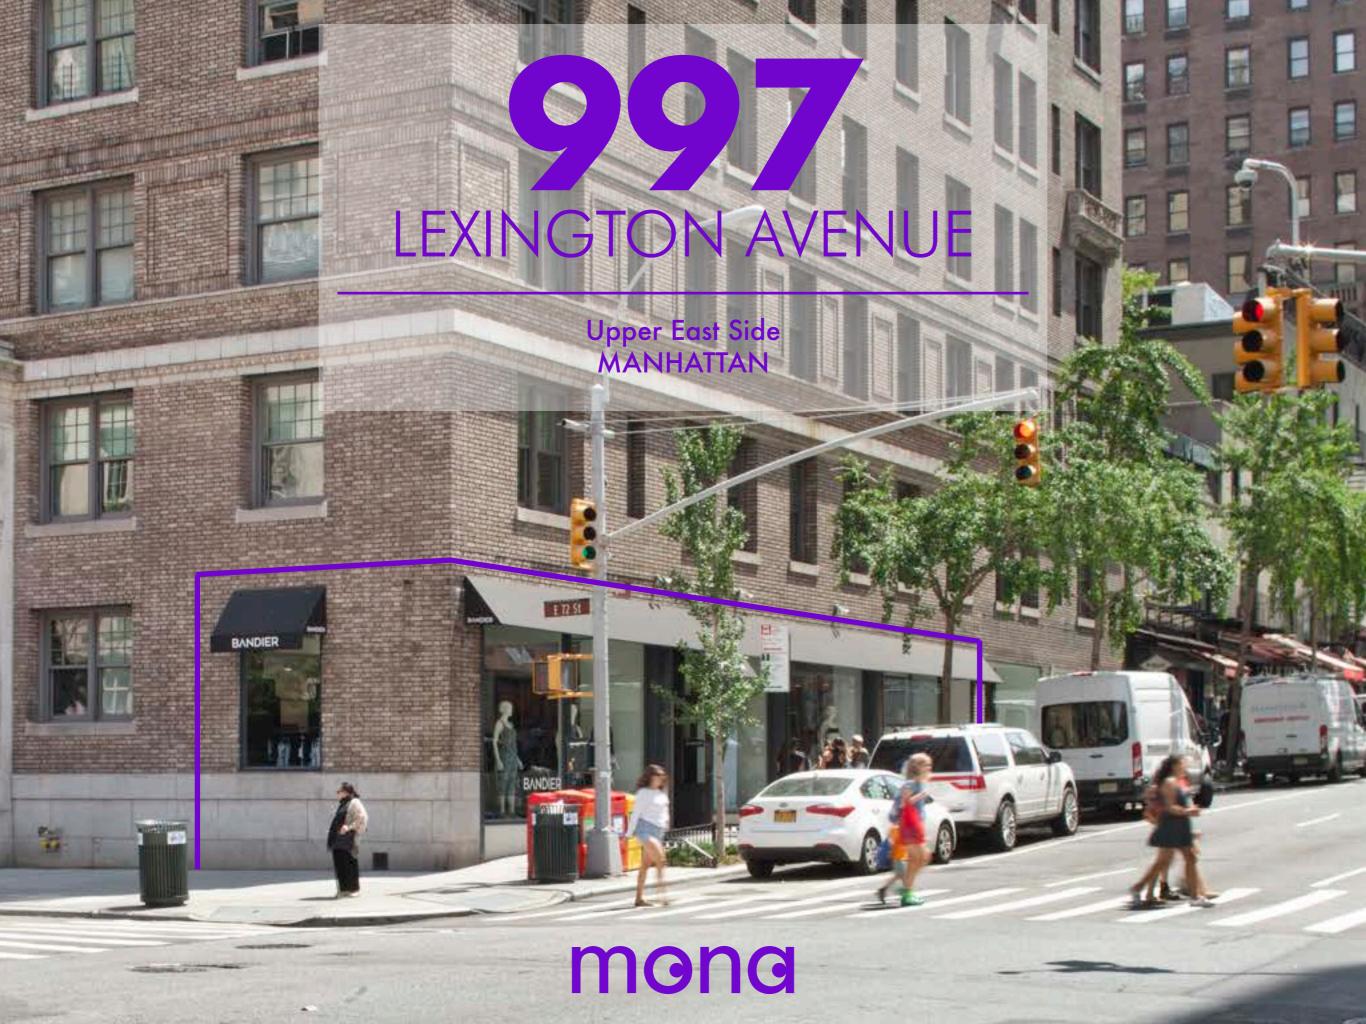

### **HIGHLIGHTS**

Beautifully built out, move in ready retail space.

Formerly Bandier.

At the base of a 23 unit luxury condominium apartment building.

Close to Lennox Hill Hospital and several schools, including The Episcopal School, Manhattan High School, Buckley School, and St. Jean Baptiste High School.

Short walk to the N, Q, R, 4, 6 Trains.