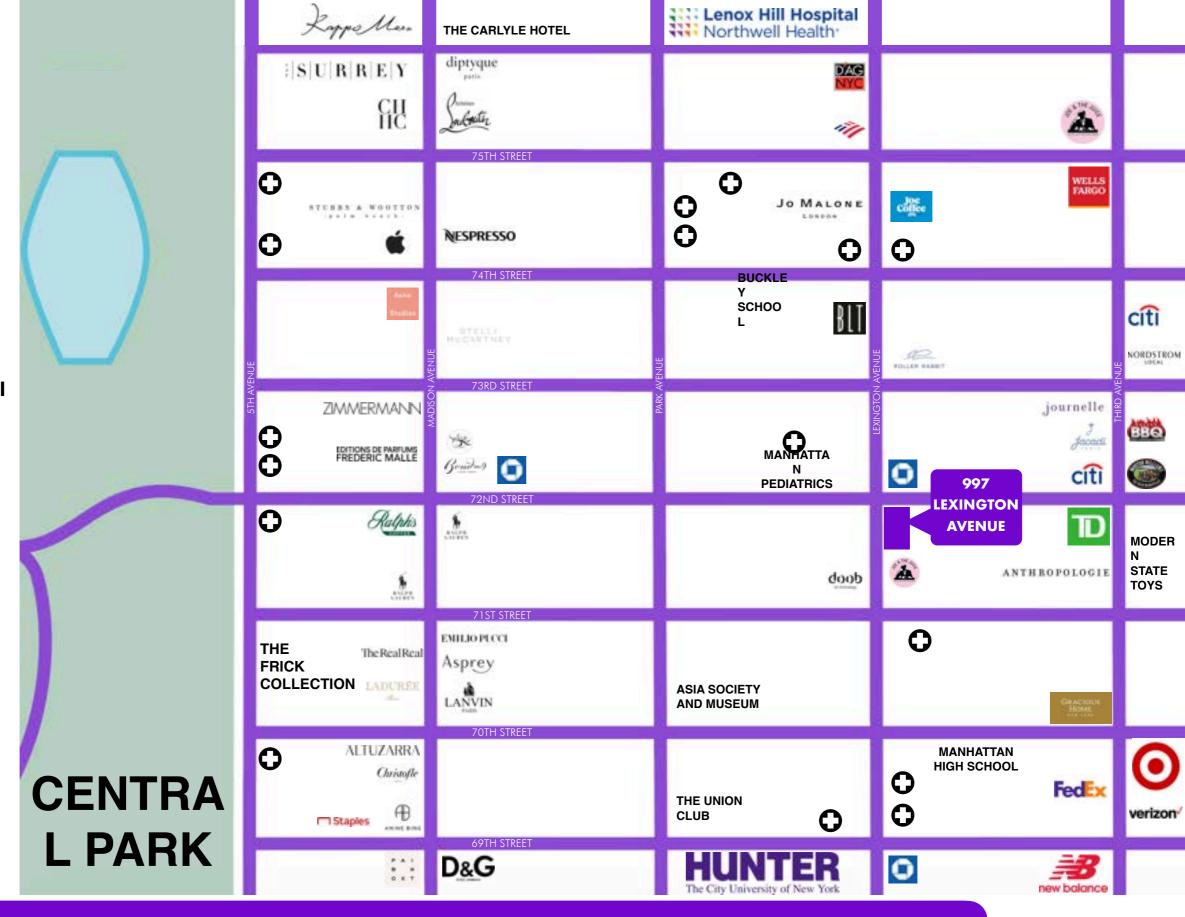

### **HIGHLIGHTS**

Beautifully built out, move in ready retail space.

Formerly Bandier.

At the base of a 23 unit luxury condominium apartment building.

Close to Lennox Hill Hospital and several schools, including The Episcopal School, Manhattan High School, Buckley School, and St. Jean Baptiste High School.

Short walk to the N, Q, R, 4, 6 Trains.

## MAP

NEARBY PUBLIC TRANSPORT 4 5 6 N Q R F

SELECT NEARBY
RETAIL TENANTS
Anthropologie
Nordstrom Local
Target
Jo Malone
Jacadi
Journelle
Jennifer Miller

**Roller Rabbit** 

O DOCTOR'S OFFICE