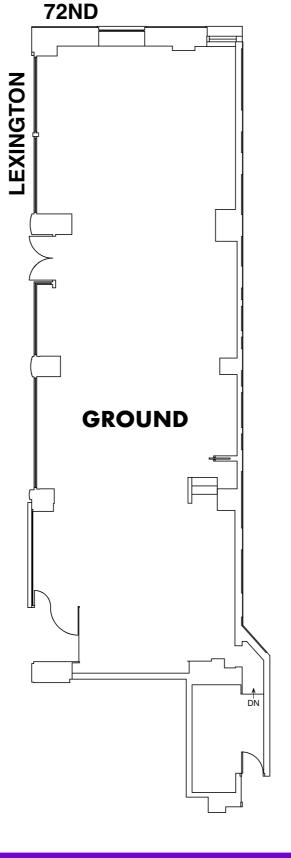

### **FLOORPLANS**

#### **GROUND**

1,636 SF

#### **FRONTAGE**

Over 82FT of wraparound frontage.

#### **CEILING HEIGHT**

Grade change on Ground Floor.

#### Ground

Northern Portion: Up to 11FT 6IN Southern Portion: Up to 10FT 4IN