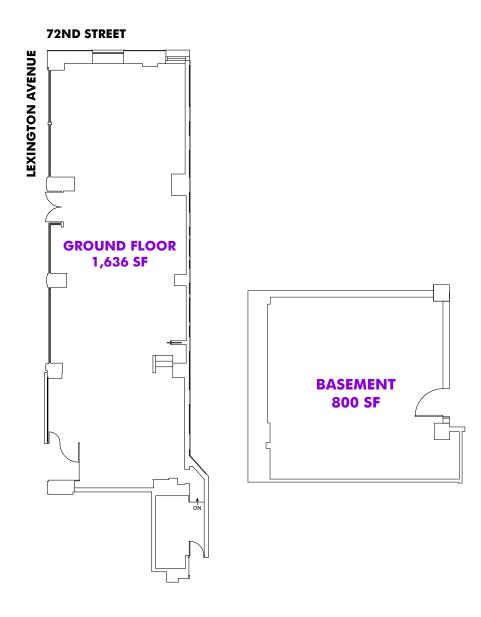

# **FLOOR PLANS**

# 997 LEXINGTON AVENUE

### **GROUND FLOOR**

**Size:** 1,636 SF

Ceiling Height (North): Up to 11 FT 6 IN Ceiling Height (South): Up to 10 FT 4 IN

### **BASEMENT**

**Size:** 800 SF

Ceiling Height: Up to 8 FT 5 IN

### **FRONTAGE**

Over 82 FT of wraparound frontage