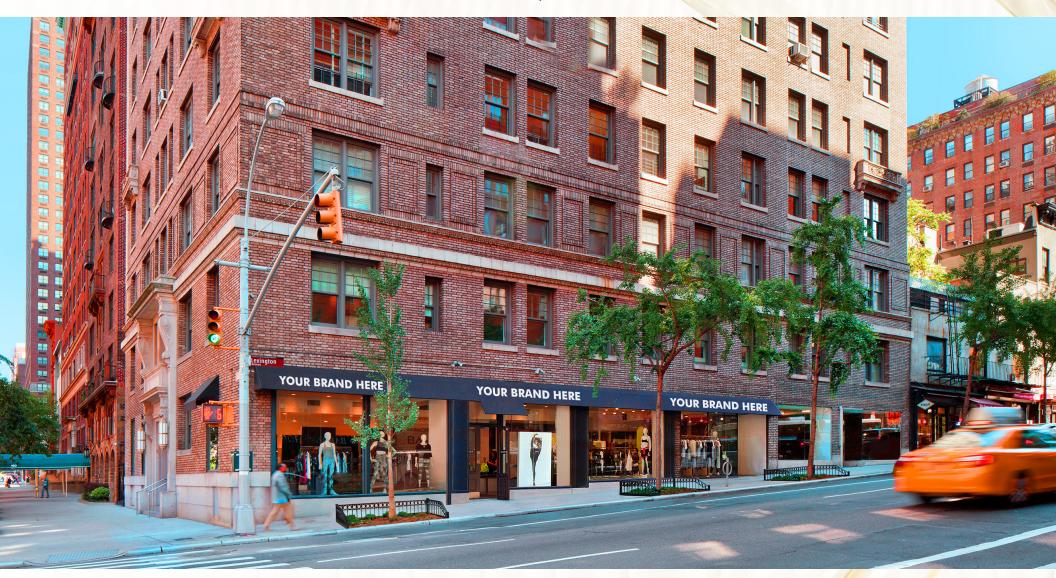

# 997 LEXINGTON AVENUE

# **CORNER OF EAST 72ND STREET**

**UPPER EAST SIDE, MANHATTAN** 

### **FRONTAGE**

Over 82 FT of wraparound frontage