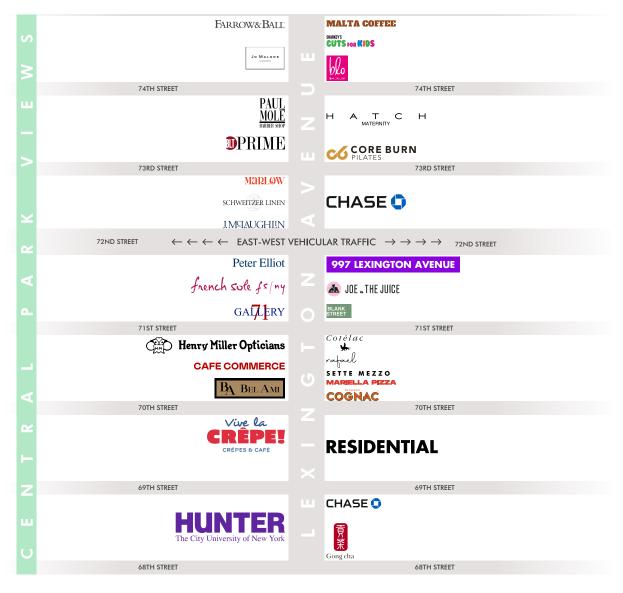

#### **NEARBY PUBLIC TRANSIT:**

4 6 68th Street - Hunter College

#### **NEARBY CO-TENANTS**

- Chase Bank
- Joe & The Juice
- Blank Street Coffee
- Peter Elliot
- Henry Miller Opticians
  Sette Mezzo
- BLT Prime
- Farrow & Ball
- Marlow

- J. McLaughlin
- Bel Ami
- The Wallace Lounge
- Rafael
- Cafe Commerce
- Hunter College