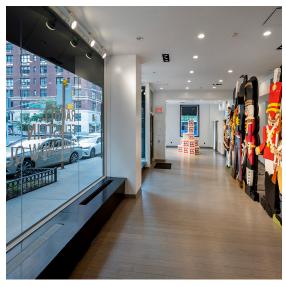

### **GROUND FLOOR**

**Size:** 1,636 SF

Ceiling Height (North): Up to 11 FT 6 IN Ceiling Height (South): Up to 10 FT 4 IN

### **FRONTAGE**

Over 82 FT of wraparound frontage