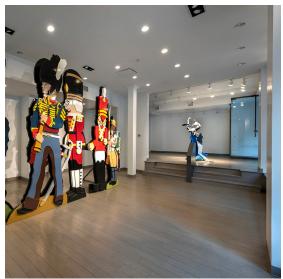

### **GROUND FLOOR**

**Size:** 1,636 SF

Ceiling Height (North): Up to 11 FT 6 IN Ceiling Height (South): Up to 10 FT 4 IN