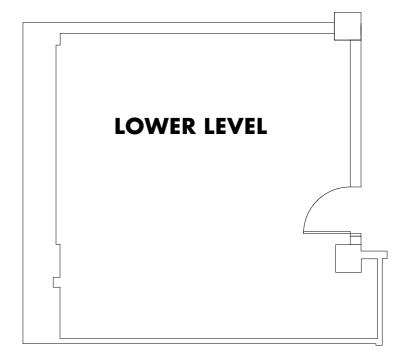

## **FLOORPLANS**

**GROUND** 

1,636 SF

**LOWER LEVEL** 

800 SF

**FRONTAGE** 

Over 82FT of wraparound frontage.

**CEILING HEIGHT** 

Grade change on Ground Floor.

Ground

Northern Portion: Up to 11FT 6IN Southern Portion: Up to 10FT 4IN

Lower Level Up to 8FT 5IN

**POSSESSION** 

Arranged