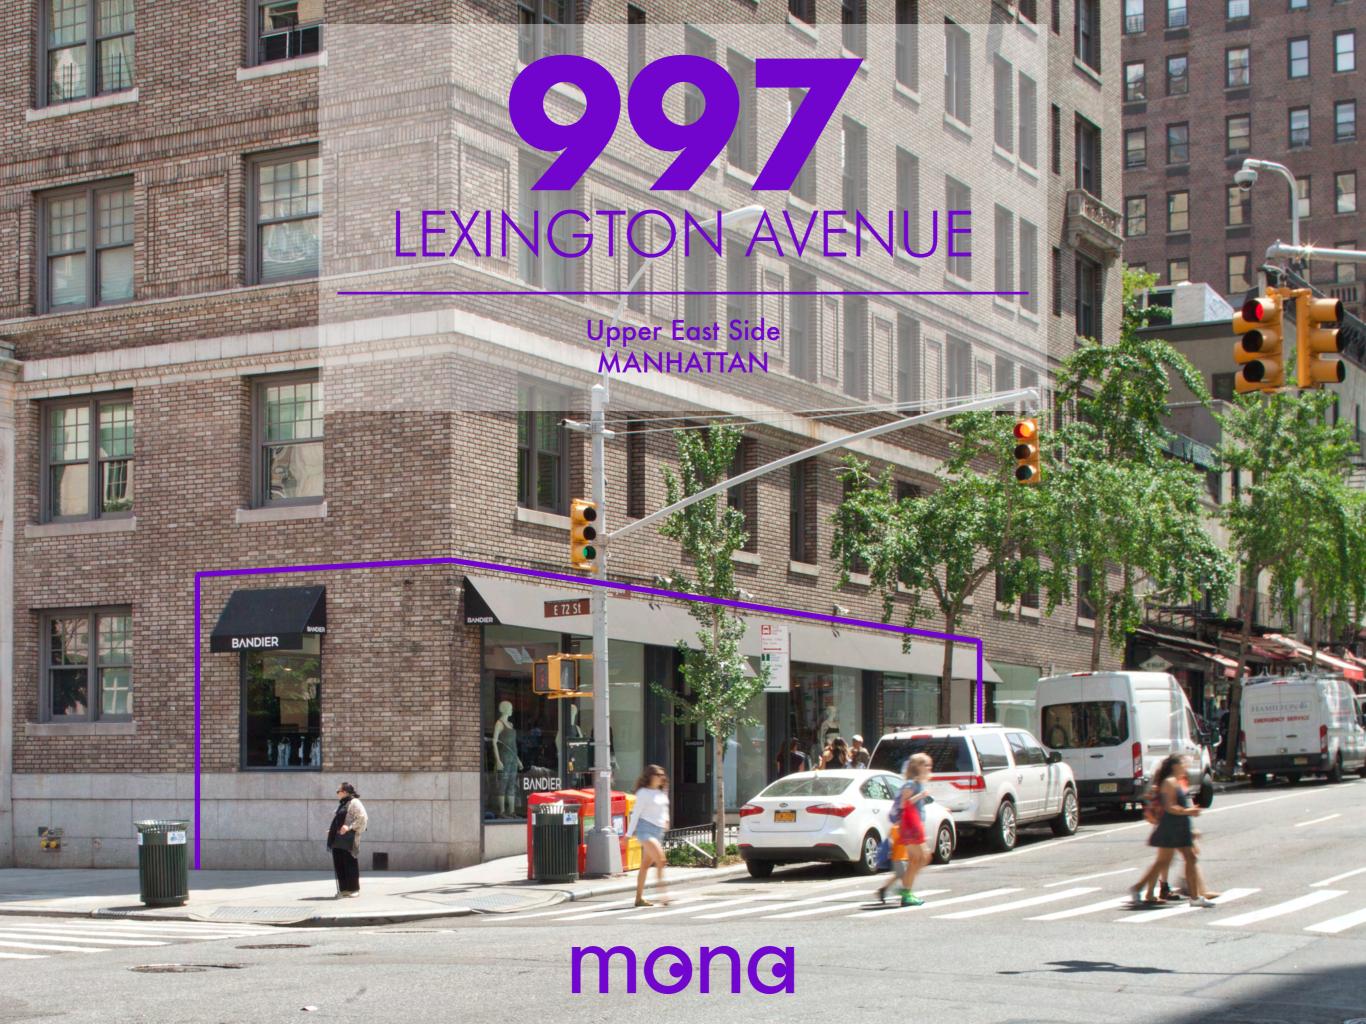

## **TURN-KEY RETAIL SPACE**

## **HIGHLIGHTS**

Beautifully built out, move in ready retail space.

Formerly Bandier.

At the base of a 23 unit luxury condominium apartment building.

Close to Lennox Hill Hospital and several schools, including The Episcopal School, Manhattan High School, Buckley School, and St. Jean Baptiste High School.