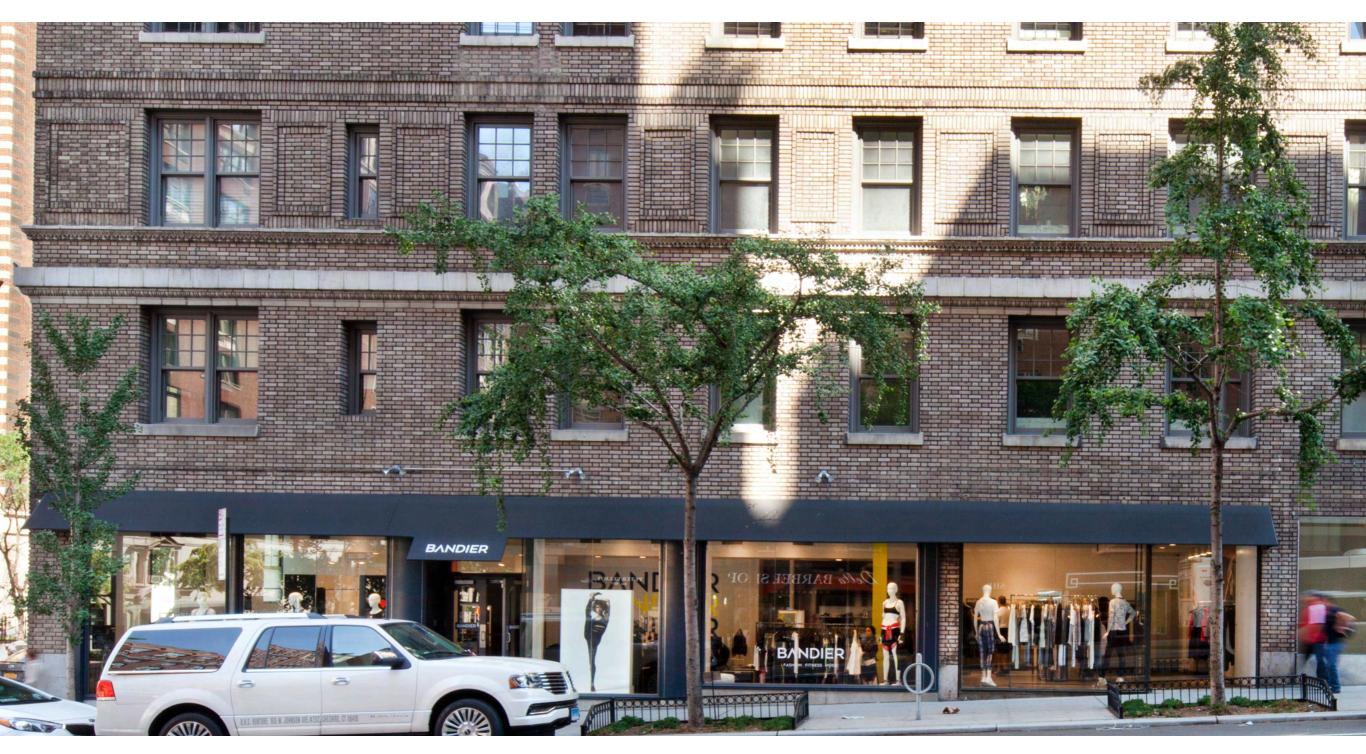

## **HIGHLIGHTS**

Beautifully built out, move in ready retail space.

Formerly Bandier.

At the base of a 23 unit luxury condominium apartment building.

Close to Lennox Hill Hospital and several schools, including The Episcopal School, Manhattan High School, Buckley School, and St. Jean Baptiste High School.