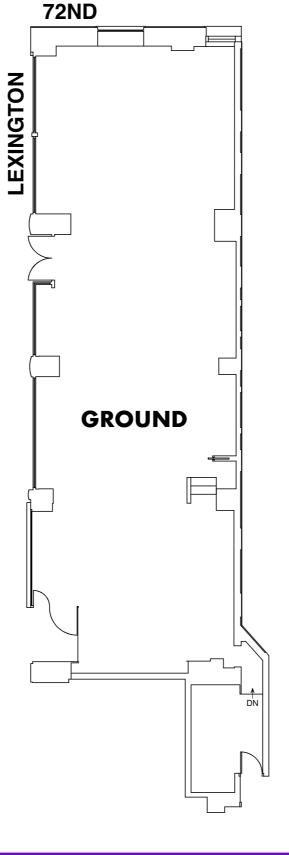

## **FLOORPLANS**

**GROUND** 

1,636 SF

**LOWER LEVEL** 

800 SF

**FRONTAGE** 

Over 82FT of wraparound frontage.

**CEILING HEIGHT** 

Grade change on Ground Floor.

Ground

Northern Portion: Up to 11FT 6IN Southern Portion: Up to 10FT 4IN

Lower Level Up to 8FT 5IN

**POSSESSION** 

Arranged