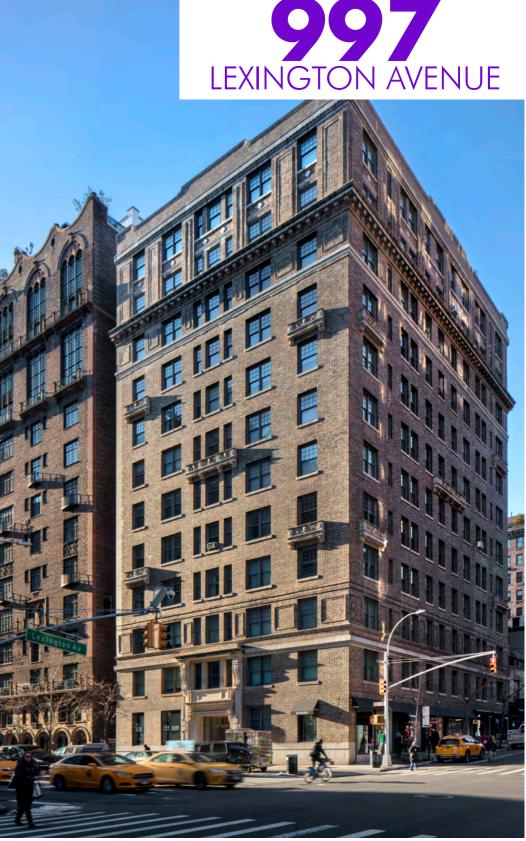

## **TURN-KEY RETAIL SPACE**





## **FLOORPLANS**

**GROUND** 

1,636 SF

**LOWER LEVEL** 

800 SF

**FRONTAGE** 

Over 82FT of wraparound frontage.

**CEILING HEIGHT** 

Grade change on Ground Floor.

Ground

Northern Portion: Up to 11FT 6IN Southern Portion: Up to 10FT 4IN

Lower Level Up to 8FT 5IN

**POSSESSION** 

Arranged







## **HIGHLIGHTS**

Beautifully built out, move in ready retail space.

Formerly Bandier.

At the base of a 23 unit luxury condominium apartment building.

Close to Lennox Hill Hospital and several schools, including The Episcopal School, Manhattan High School, Buckley School, and St. Jean Baptiste High School.

Short walk to the N, Q, R, 4, 6 Trains.