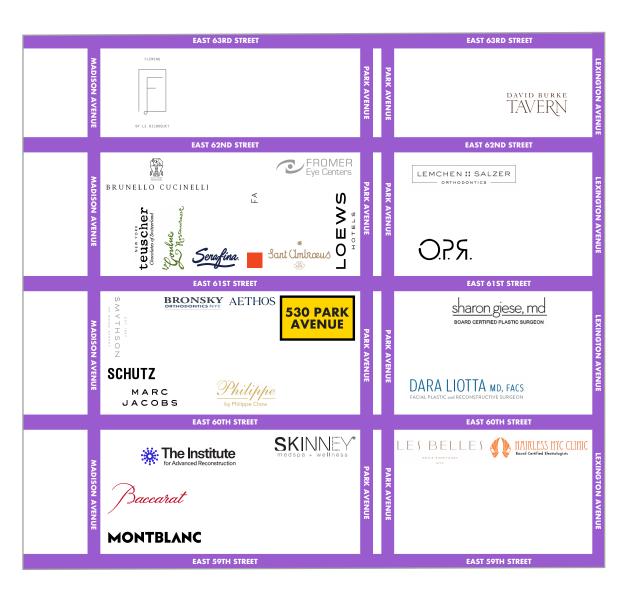

### **CENTRALLY LOCATED BETWEEN TRANSIT HUBS:**

4 5 6 N R Lexington Avenue & 59th Street

Q F Lexington Avenue & 63rd Street

#### **SELECT NEARBY RETAIL TENANTS**

The Loews Regency Hotel
Aethos
Sant Ambroeus
Phillipe Chow
Serafina
Marc Jacobs
Baccarat
Tom Ford
Bronsky Orthodontics
Julien Farel
Skinney Medspa
OPR Eyewear

This information has been obtained from sources believed reliable, but has not been verified for accuracy or completeness. You should conduct a careful, independent investigation of the property and verify all information. Any reliance on this information is solely at your own risk. MONA and the MONA logo are service marks of Mona Retail Holdings LLC. All other marks displayed on this document are the property of their respective owners, and the use of such logos does not imply any affiliation with or endorsement of Mona Retail Holdings LLC.