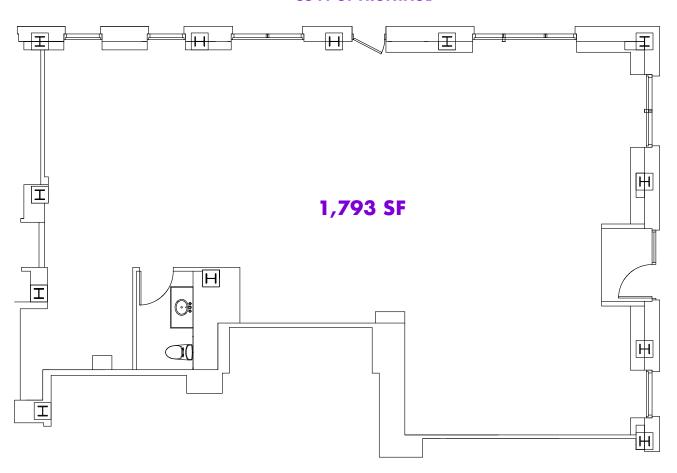

# SHELL FLOOR PLAN

530 Park Avenue SW Corner of E 61st St

### **GROUND FLOOR:**

1,793 SF

### **CEILING HEIGHT:**

9 FT

### **FRONTAGE:**

40 FT on Park Avenue & 55 FT on East 61st Street