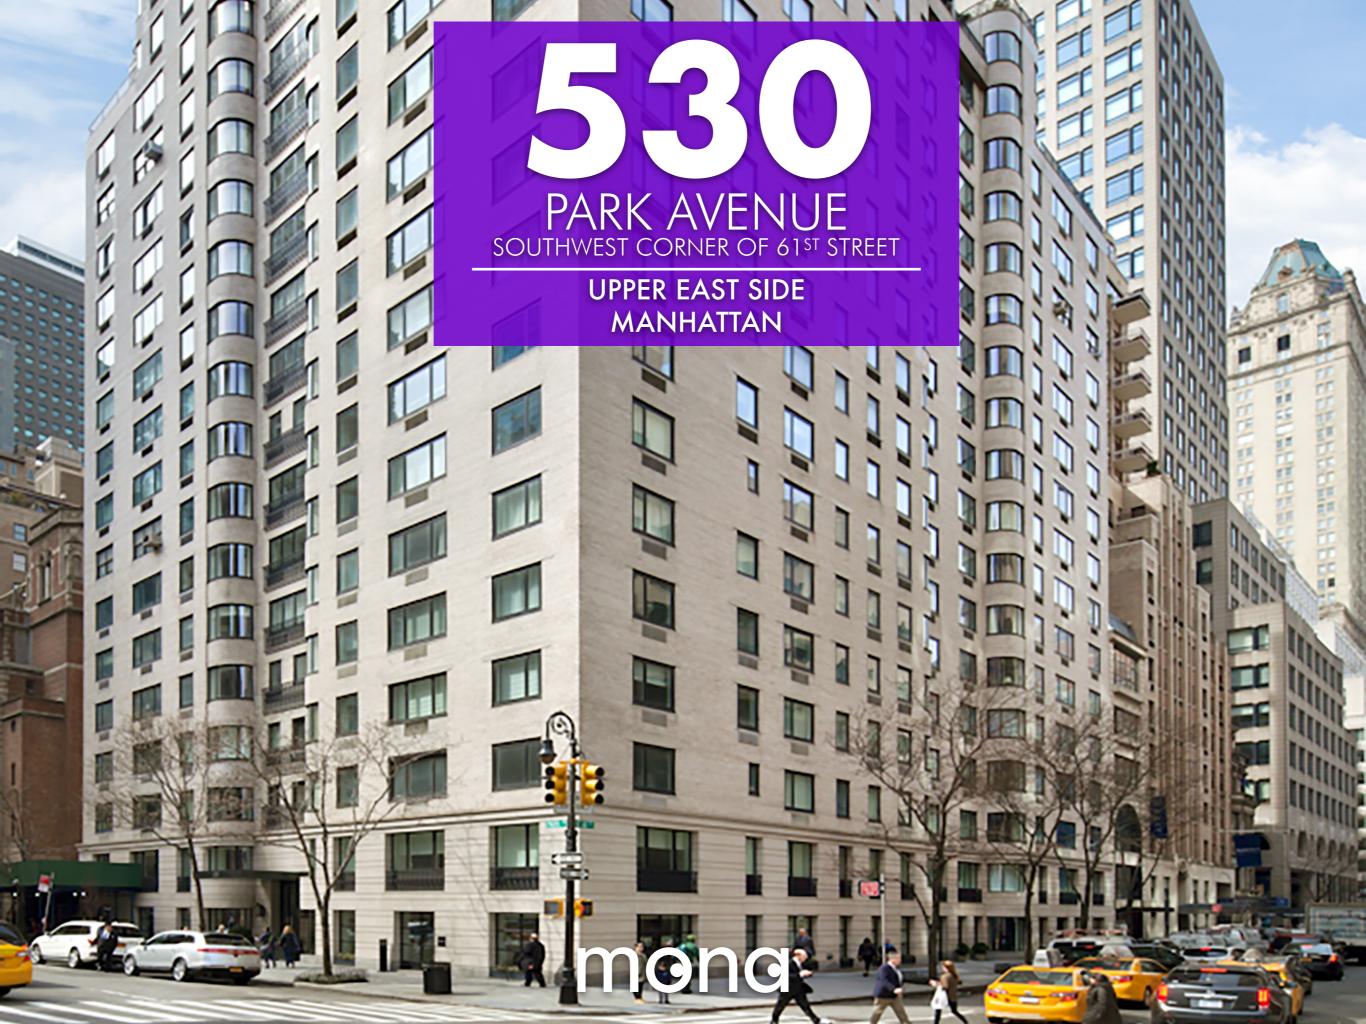

## PRIME CORNER RETAIL OPPORTUNITY

# FOR MEDICAL OR PROFESSIONAL USER ON UPPER EAST SIDE

## **HIGHLIGHTS**

530 PARK AVENUE S/W/C OF 61ST STREET

Coveted corner retail space on Park Avenue.
Currently showroom/office space.

Open to medical and professional uses only.
Space includes kitchen, beautiful hardwood floors, and ample natural light.