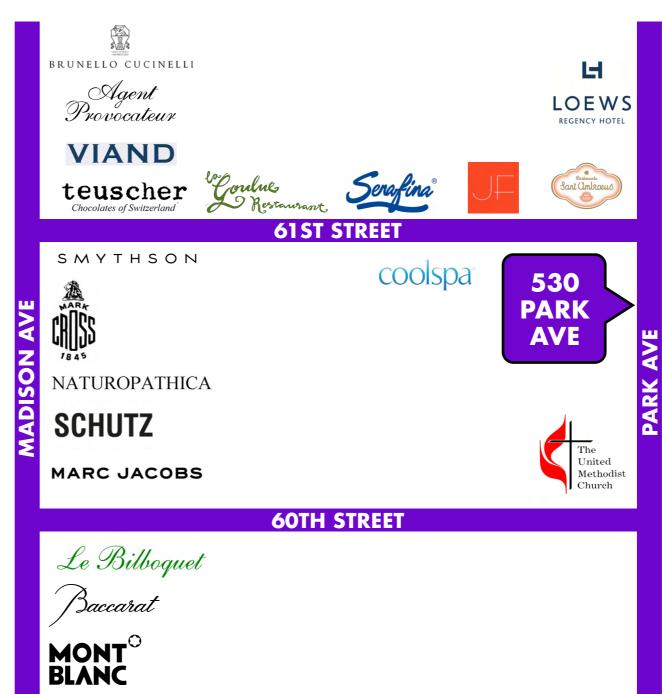

Highly trafficked block directly across from The Loews Regency New York, Sant Ambroeus, La Goulue, and Serafina.

Situated at the base of a luxury residential building in a high net-worth neighborhood.

## **MAP**

**NEARBY PUBLIC TRANSIT** 

N R W @ 5th Avenue - 59th Street
4 5 6 N R W @ Lexington Avenue - 59th Street
Q F @ Lexington Avenue - 63rd Street

SELECT NEARBY RETAIL TENANTS

The Loews Regency
The Regency Bar & Grill
Sant Ambroeus
La Goulue

Serafina

Julien Farel

**Teuscher Chocolates of Switzerland** 

Smythson

**Mark Cross** 

Le Bilboquet

**Philippe** 

**Marc Jacobs** 

**Tom Ford** 

**Morgenthal Frederics** 

**Brioni** 

Hermes