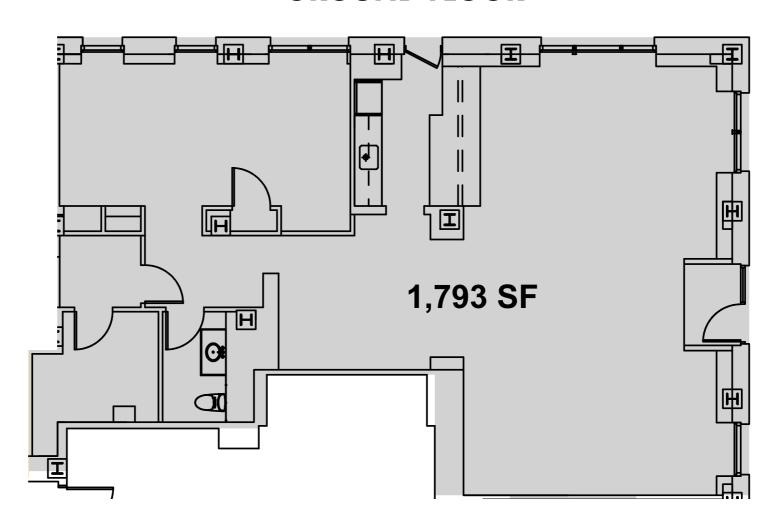

### **FLOORPLANS**

#### **GROUND**

1,793 SF

#### **CEILING HEIGHT**

Ground: 9FT

#### **FRONTAGE**

40 FT on Park Avenue & 55 FT on East 61<sup>ST</sup> Street

#### **GROUND FLOOR**

Floor plans and square footage are approximate and need to be confirmed by an architect.