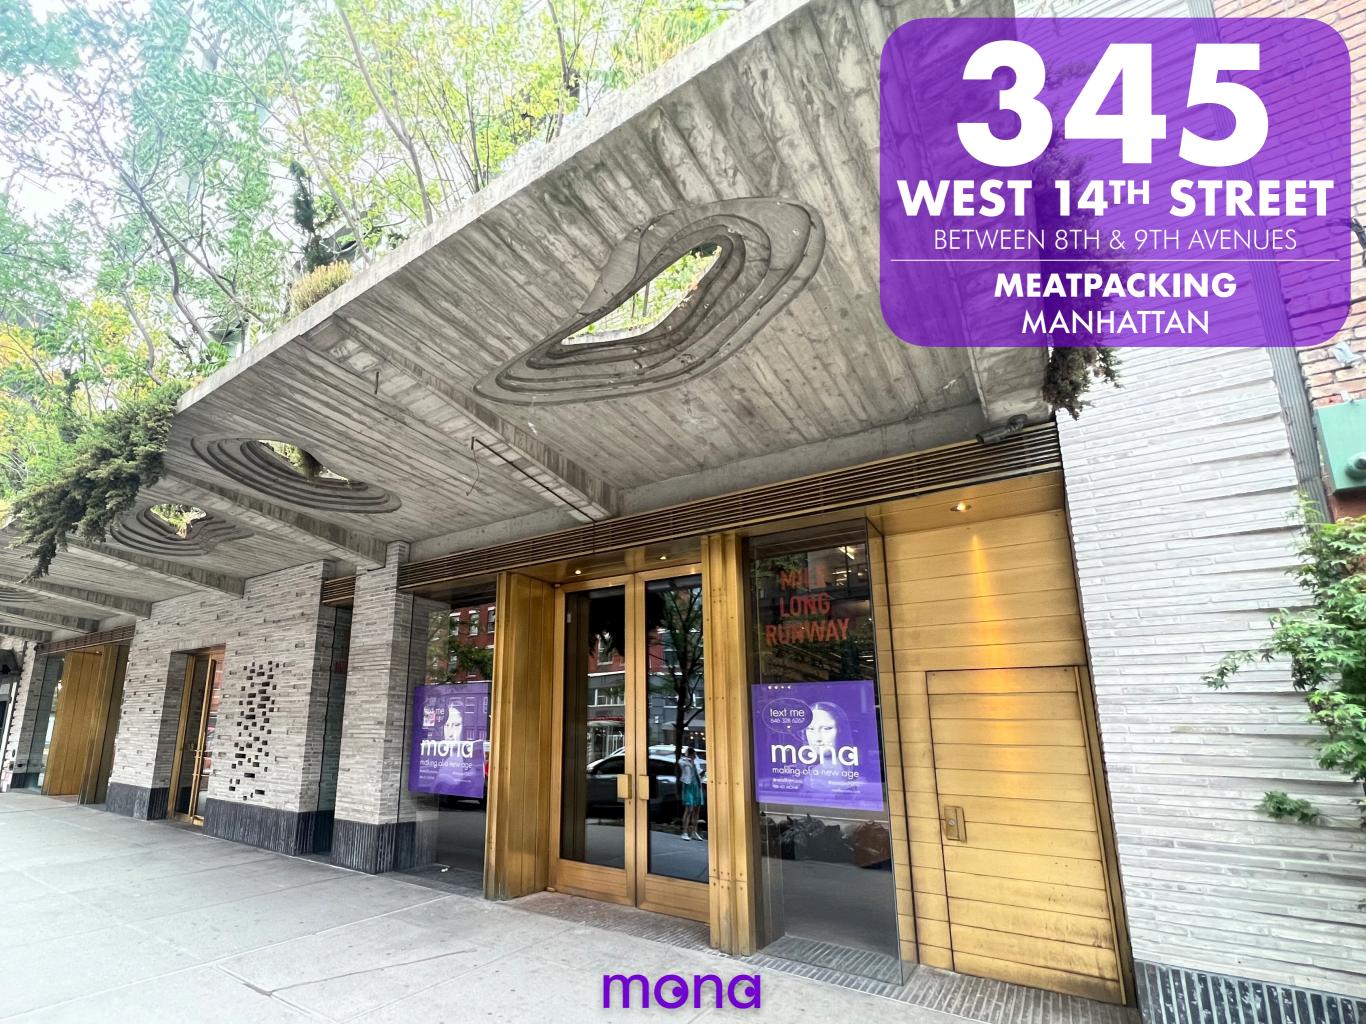

## **SPACE HIGHLIGHTS**

Formerly Columbia and Sorel.

Selling lower level.

Retail spaces can be leased together or separately; each side has an open floor plan with high ceilings.

Located in the Meatpacking District, which serves as one of New York City's most dynamic "live-work-play" environments.

# **RETAIL OPPORTUNITY POSITIONED AT THE CROSSROADS OF LUXURY AND COOL**

BRANDON SINGER brandon@retailbymona.com 516 808 6794 KELLY GEDINSKY kelly@retailbymona.com 917 848 8528 KIM LEVANDOVSKY kim@retailbymona.com 347 431 5354 SUNNY WOO sunny@retailbymona.com 646 295 0348

#### **FLOOR PLANS**

**GROUND FLOOR** 6,343 SF

LOWER LEVEL 2,062 SF

**CEILING HEIGHTS** Ground Floor: 12 FT 11 IN

**FRONTAGE** 75 FT on 14<sup>th</sup> Street

POSSESSION Immediate

For Short or Long-Term Tenancy, Logical Divisions Considered