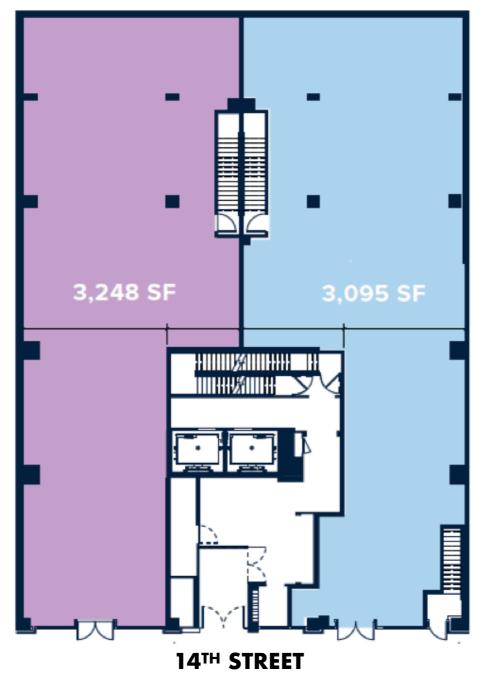

#### **FLOOR PLANS**

**GROUND FLOOR** 6,343 SF

LOWER LEVEL 2,062 SF

**CEILING HEIGHTS** Ground Floor: 12 FT 11 IN

**FRONTAGE** 75 FT on 14<sup>th</sup> Street

POSSESSION Immediate

For Short or Long-Term Tenancy, Logical Divisions Considered

#### **GROUND FLOOR**

Not to scale. All dimensions and conditions are approximate and for information only.

BRANDON SINGER brandon@retailbymona.com 516 808 6794 KELLY GEDINSKY kelly@retailbymona.com 917 848 8528 KIM LEVANDOVSKY kim@retailbymona.com 347 431 5354 SUNNY WOO sunny@retailbymona.com 646 295 0348