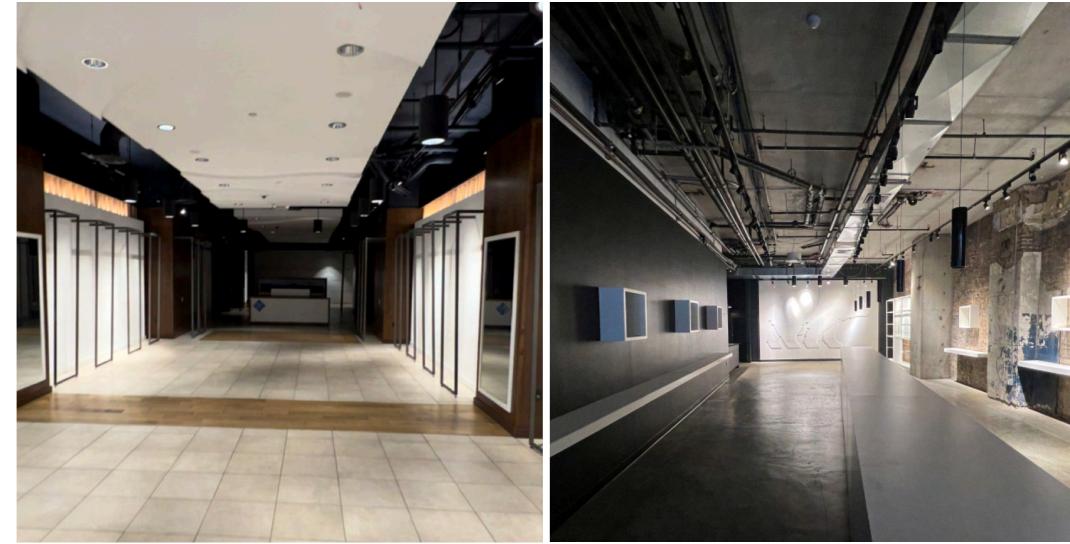

## **SPACE HIGHLIGHTS**

Formerly Columbia and Sorel.

Selling lower level.

Retail spaces can be leased together or separately; each side has an open floor plan with high ceilings.

Located in the Meatpacking District, which serves as one of New York City's most dynamic "live-work-play" environments.

#### **FLOOR PLANS**

**GROUND FLOOR** 6,343 SF

LOWER LEVEL 2,062 SF

**CEILING HEIGHTS** Ground Floor: 12 FT 11 IN

**FRONTAGE** 75 FT on 14<sup>th</sup> Street

POSSESSION Immediate

For Short or Long-Term Tenancy, Logical Divisions Considered