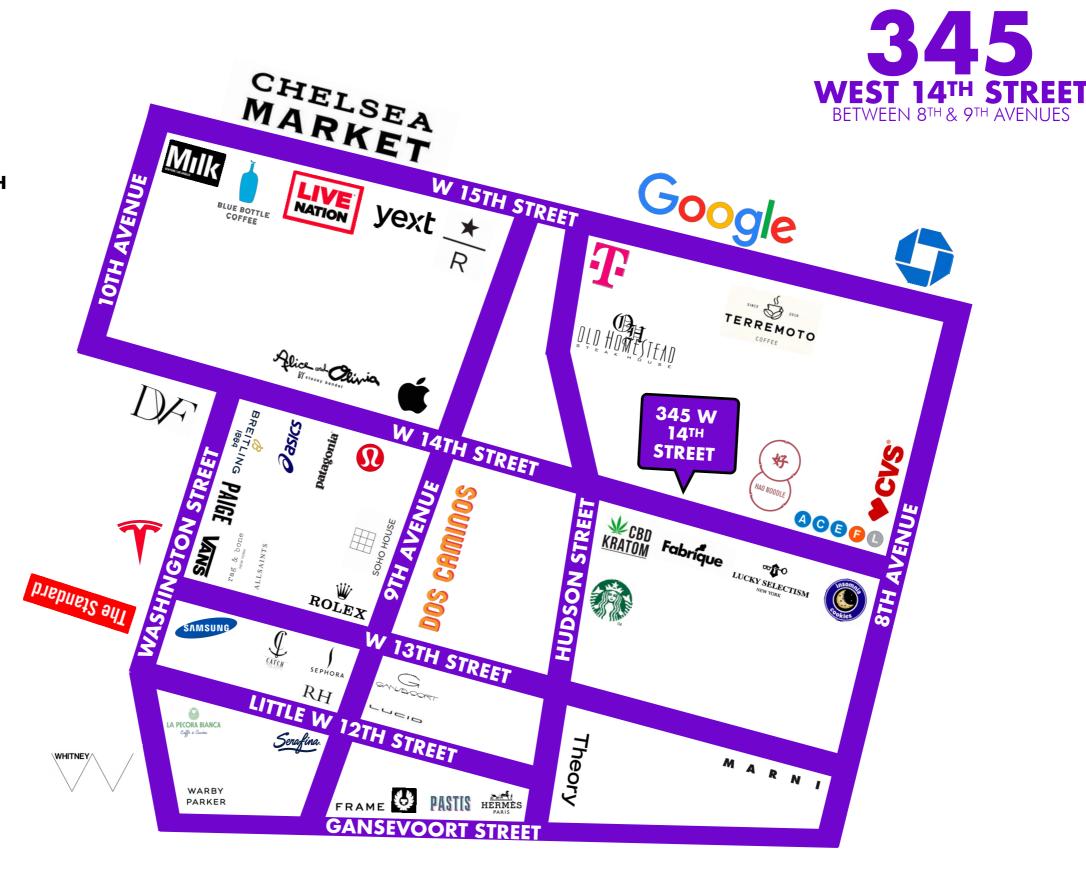

#### MAP

#### NEARBY PUBLIC TRANSIT A C E L F M 1 2 3 & PATH

**SELECT NEARBY RETAIL TENANTS Breitling** Patagonia Apple Samsung Rolex Sephora Yext HQ Google HQ Catch Lucid **Chelsea Market Starbucks Reserve Gansevoort Hotel RH Rooftop** Soho House