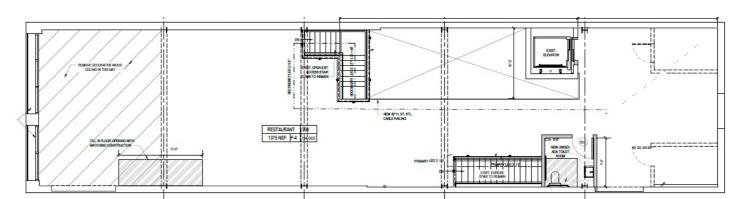

### **FLOOR PLANS**

**GROUND FLOOR** 

2,432 SF

LOWER LEVEL 2,521 SF

SECOND FLOOR 2,146 SF

#### **CEILING HEIGHTS**

Ground Floor: 15 FT 9 IN Lower Level: 8 FT 2 IN Second Floor: 16 FT 2 IN

#### FRONTAGE

20 FT on Lafayette Street

#### POSSESSION

Immediate

**GROUND FLOOR** 

LOWER LEVEL

**SECOND FLOOR** 

Floor plans and square footage are approximate and need to be confirmed by an architect.

BRANDON SINGER brandon@retailbymona.com 516 808 6794 MICHAEL CODY michael@retailbymona.com 513 374 8630 GREG PARASSIO greg@boothcap.com 347 829 5547