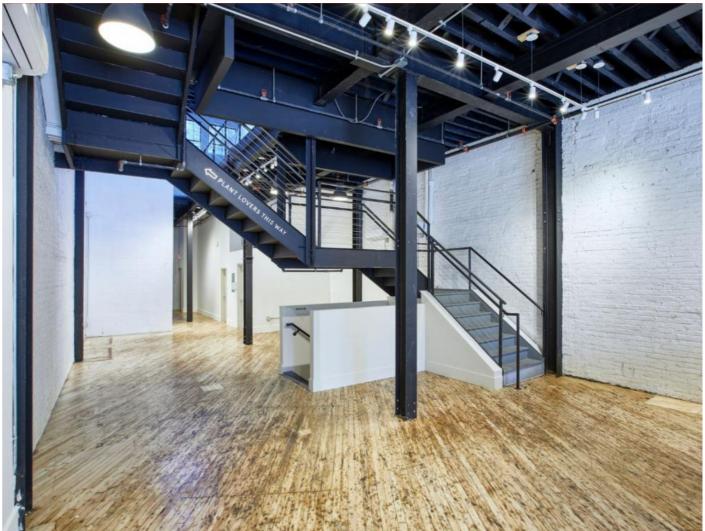

### HIGHLIGHTS

Formerly PlantShed.

Newly redeveloped full-building flagship retail opportunity perfectly situated at the intersection of Soho and Nolita.

Ground and second floors feature floor-to-ceiling glass retractable doors that provide a one of a kind indoor/outdoor experience.

Multiple skylights in place bringing in an abundance of natural light.

Internal staircase in place along with elevator servicing all floors.

Lower level is selling.

Billboard opportunity available.

All uses considered.