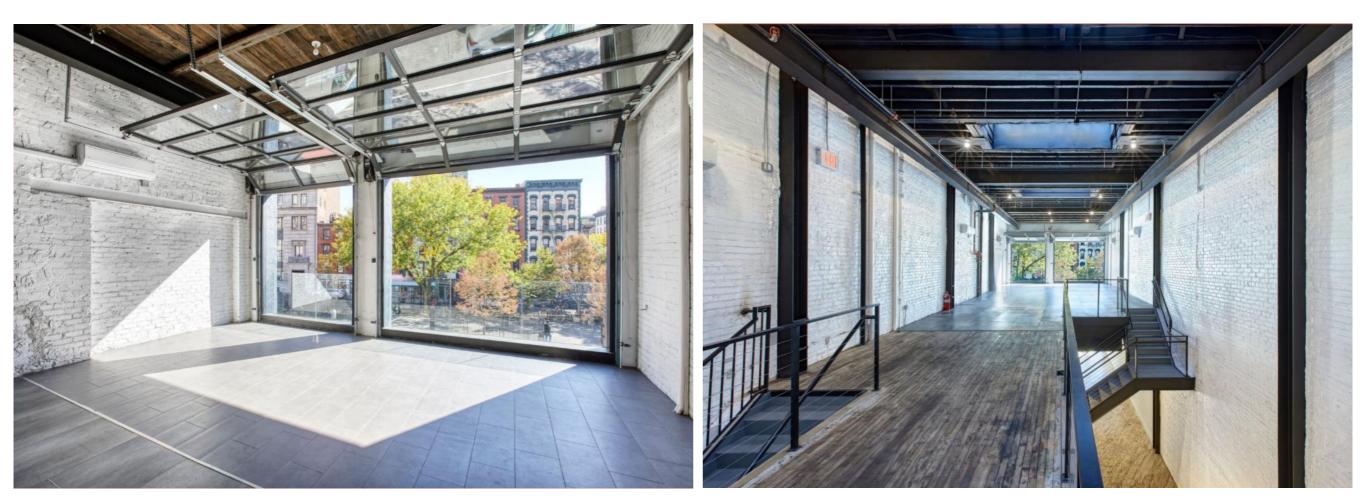

### FLOOR-TO-CEILING RETRACTABLE DOORS ON BOTH GROUND AND SECOND FLOORS

### HIGHLIGHTS

Formerly PlantShed.

Newly redeveloped full-building flagship retail opportunity perfectly situated at the intersection of Soho and Nolita.

Ground and second floors feature floor-to-ceiling glass retractable doors that provide a one of a kind indoor/outdoor experience.

Multiple skylights in place bringing in an abundance of natural light.

Internal staircase in place along with elevator servicing all floors.

Lower level is selling.

Billboard opportunity available.

All uses considered.