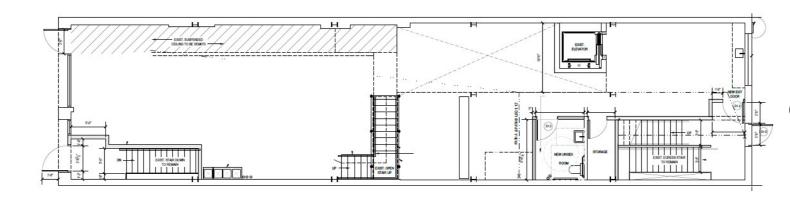

### **FLOOR PLANS**

**GROUND FLOOR** 

2,432 SF

LOWER LEVEL 2,521 SF

SECOND FLOOR 2,146 SF

#### **CEILING HEIGHTS**

Ground Floor: 15 FT 9 IN Lower Level: 8 FT 2 IN Second Floor: 16 FT 2 IN

#### FRONTAGE

20 FT on Lafayette Street

#### POSSESSION

Immediate

**GROUND FLOOR** 

LOWER LEVEL

**SECOND FLOOR** 

Floor plans and square footage are approximate and need to be confirmed by an architect.

BRANDON SINGER brandon@retailbymona.com 516 808 6794 MICHAEL CODY michael@retailbymona.com 513 374 8630 GREG PARASSIO greg@boothcap.com 347 829 5547