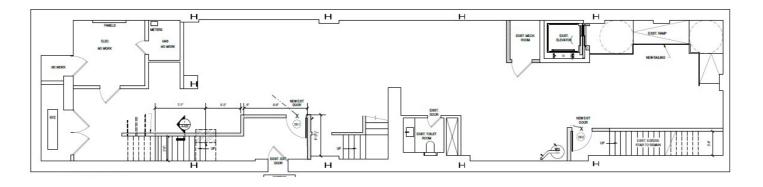

### **FLOOR PLANS**

**GROUND FLOOR** 

2,432 SF

LOWER LEVEL 2,521 SF

SECOND FLOOR 2,146 SF

#### **CEILING HEIGHTS**

Ground Floor: 15 FT 9 IN Lower Level: 8 FT 2 IN Second Floor: 16 FT 2 IN

#### FRONTAGE

20 FT on Lafayette Street

#### POSSESSION

Immediate

**GROUND FLOOR** 

LOWER LEVEL

**SECOND FLOOR** 

Floor plans and square footage are approximate and need to be confirmed by an architect.

BRANDON SINGER brandon@retailbymona.com 516 808 6794 MICHAEL CODY michael@retailbymona.com 513 374 8630 GREG PARASSIO greg@boothcap.com 347 829 5547