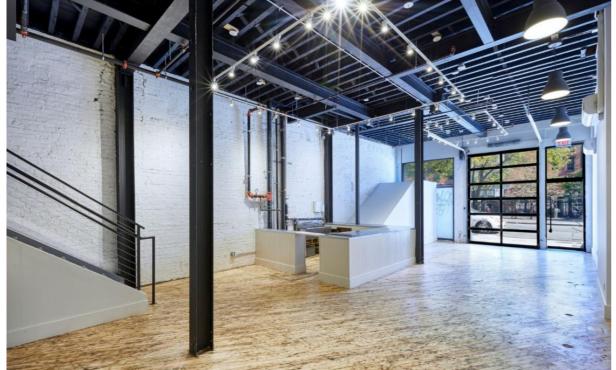

#### **CEILING HEIGHTS**

Ground Floor: 15 FT 9 IN Lower Level: 8 FT 2 IN Second Floor: 16 FT 2 IN

Multiple skylights in place bringing in an abundance of natural light.

Internal staircase in place along with elevator servicing all floors.

Lower level is selling.

Billboard opportunity available.

All uses considered.