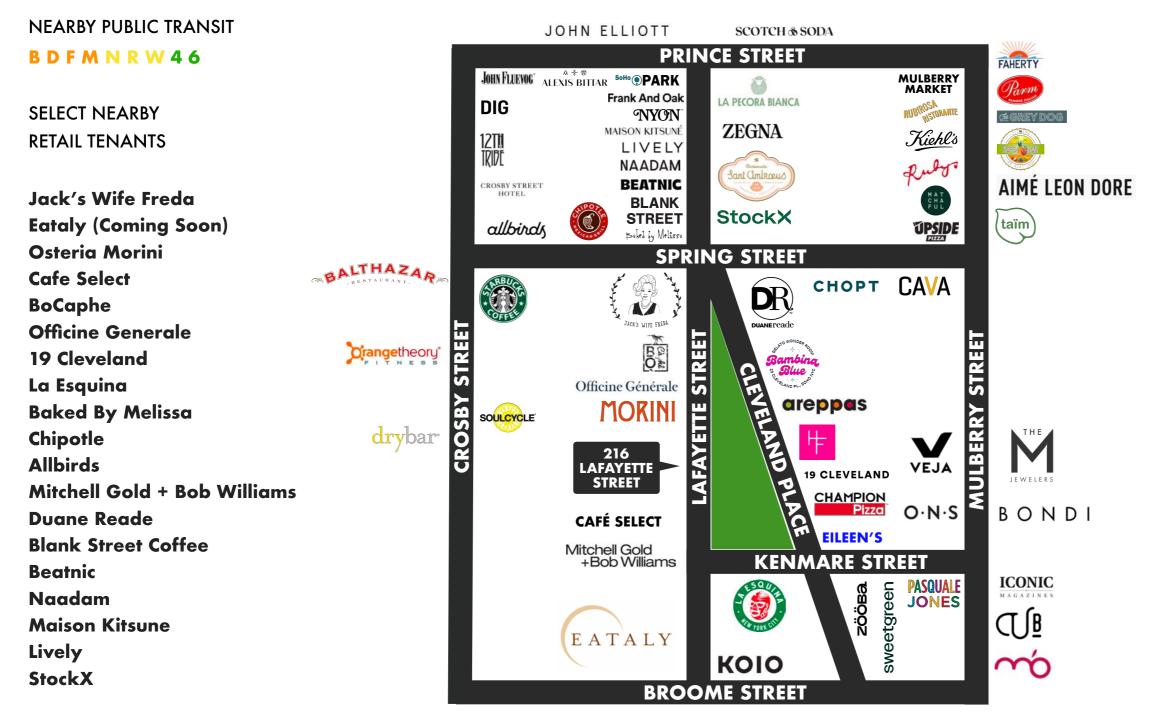

etailbymona.com 516 808 6794 MICHAEL CODY michael@retailbymona.com 513 374 8630 GREG PARASSIO greg@boothcap.com 347 829 5547



### HIGHLIGHTS



Formerly PlantShed.

Newly redeveloped full-building flagship retail opportunity perfectly situated at the intersection of Soho and Nolita.

Ground and second floors feature floor-to-ceiling glass retractable doors that provide a one of a kind indoor/outdoor experience.

Multiple skylights in place bringing in an abundance of natural light.

Internal staircase in place along with elevator servicing all floors.

Lower level is selling.

Billboard opportunity available.

All uses considered.



BRANDON SINGER brandon@retailbymona.com 516 808 6794 MICHAEL CODY michael@retailbymona.com 513 374 8630 GREG PARASSIO greg@boothcap.com 347 829 5547









BRANDON SINGER brandon@retailbymona.com 516 808 6794 MICHAEL CODY michael@retailbymona.com 513 374 8630 GREG PARASSIO greg@boothcap.com 347 829 5547



### **BRANDON SINGER**

CEO + FOUNDER, MONA

brandon@retailbymona.com 516 808 6794

### MICHAEL CODY

### DIRECTOR + CO-FOUNDER, MONA

michael@retailbymona.com 513 374 8630

### **GREG PARASSIO**

### **PRESIDENT & MANAGING PARTNER, BOOTH CAPITAL**

greg@boothcap.com 347 829 5547

### IDIT AGUS CEO & MANAGING PARTNER, BOOTH CAPITAL

iagus@boothcap.com 561 305 3509

# IOI MONG BOOTH