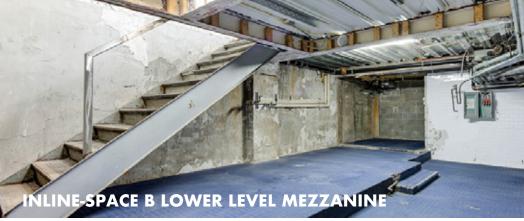

ZANNE BERNSTOCK** 

# HIGHLIGHTS

163
DUANE STREET
NORTHEAST CORNER OF DUANE
& HUDSON STREETS

- Distinctive corner retail space in the affluent Tribeca neighborhood, directly across the street from Duane Park and steps from Citigroup's headquarters.
- Open to all non-vented uses and logical division scenarios.
- Lower Level is selling space.
- Entrances on both Hudson Street and Duane Street (Whalebone Building).









**BRANDON SINGER** 

BRANDON@RETAILBYMONA.COM 516-808-6794

**JASON LLOYD** 

JASON@RETAILBYMONA.COM 917-312-8836

**SUZANNE BERNSTOCK** 

# SELLING LOWER LEVEL A







## mona

#### **BRANDON SINGER**

BRANDON@RETAILBYMONA.COM 516-808-6794

#### **JASON LLOYD**

JASON@RETAILBYMONA.COM 917-312-8836

#### **SUZANNE BERNSTOCK**

# SELLING LOWER LEVEL B LIFT IN PLACE









## FORMERLY USED AS BOTH A KITCHEN AND AS AN EVENT SPACE

mona

**BRANDON SINGER** 

BRANDON@RETAILBYMONA.COM 516-808-6794

**JASON LLOYD** 

JASON@RETAILBYMONA.COM 917-312-8836

**SUZANNE BERNSTOCK** 

# UNDIVIDED FLOOR PLANS



#### **GROUND FLOOR**

4,007 SF

#### **LOWER LEVEL**

3,697 SF

#### **FRONTAGE**

53FT on Hudson Street 58FT on Duane Street

#### **CEILING HEIGHT**

Ground: Up to 13FT 7IN

Lower Level: Up to 9FT 3IN

#### **POSSESSION**

**Immediate** 



**GROUND FLOOR** 

**LOWER LEVEL** 



**BRANDON SINGER** 

BRANDON@RETAILBYMONA.COM 516-808-6794

#### **JASON LLOYD**

JASON@RETAILBYMONA.COM 917-312-8836

#### SUZANNE BERNSTOCK

# **DIVISION FLOOR PLANS**



**SPACE A** 

Ground Floor: 1,984 sf

**SPACE B** 

Ground Floor: 2,012 sf Lower Level: 3,697 sf

**POSSESSION