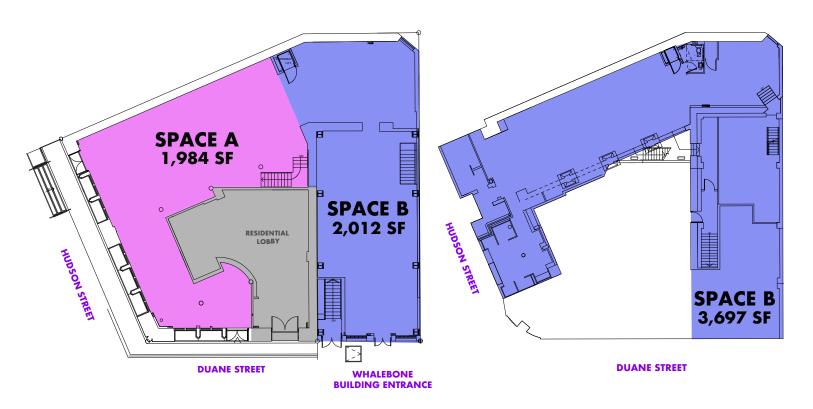

# **DIVISION FLOOR PLANS**

**SPACE A** 

Ground Floor: 1,984 sf

**SPACE B** 

Ground Floor: 2,012 sf Lower Level: 3,697 sf

**POSSESSION** 

**Immediate** 

**GROUND FLOOR** 

**SPACE B** 

**BRANDON SINGER** 

BRANDON@RETAILBYMONA.COM 516-808-6794

**JASON LLOYD** 

JASON@RETAILBYMONA.COM 917-312-8836

**SUZANNE BERNSTOCK** 