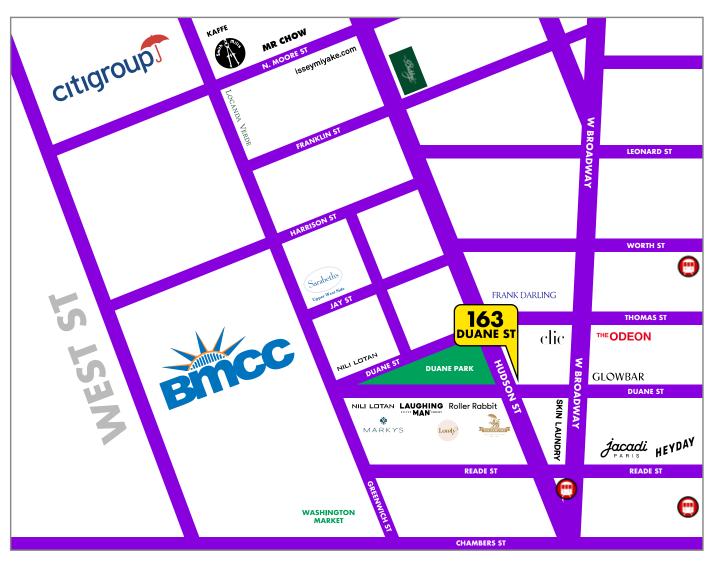

# HIGHLIGHTS

163
DUANE STREET
NORTHEAST CORNER OF DUANE
& HUDSON STREETS

- Distinctive corner retail space in the affluent Tribeca neighborhood, directly across the street from Duane Park and steps from Citigroup's headquarters.
- Open to all non-vented uses and logical division scenarios.
- Lower Level is selling space.
- Entrances on both Hudson Street and Duane Street (Whalebone Building).

## NEARBY PUBLIC TRANSIT

123456

AGJRW2

#### SELECT NEARBY RETAIL TENANTS

Locanda Verde Bubby's The Odeon Mr. Chow Sarabeth's Laughving Man Café Marky's Caviar **Lovely Bride** The Armoury Nili Lotan Men's Heyday Glowbar Skin Laundry Jacadi Nili Lotan Roller Rabbit Clic