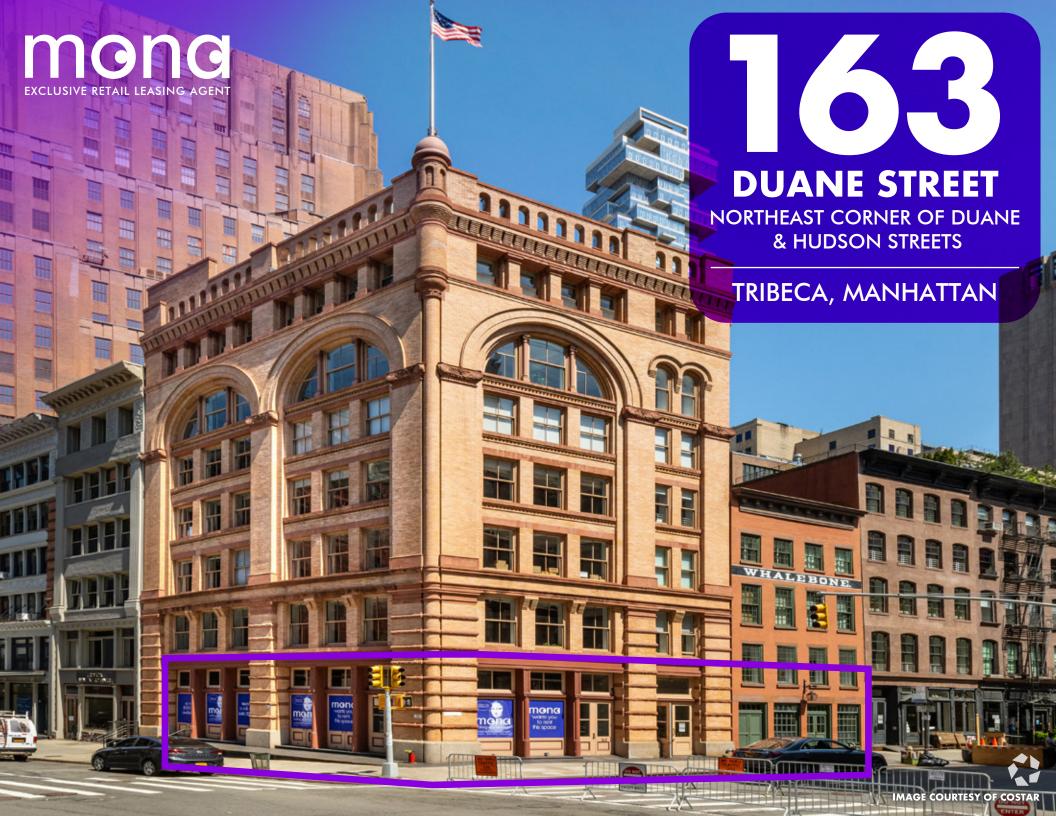

# HIGHLIGHTS

163
DUANE STREET
NORTHEAST CORNER OF DUANE
& HUDSON STREETS

- Distinctive corner retail space in the affluent Tribeca neighborhood, directly across the street from Duane Park and steps from Citigroup's headquarters.
- Open to all non-vented uses and logical division scenarios.
- Lower Level is selling space.
- Entrances on both Hudson Street and Duane Street (Whalebone Building).