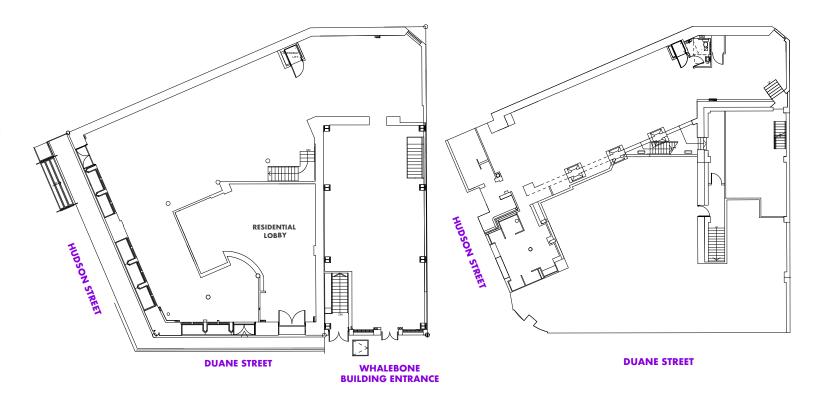

# UNDIVIDED FLOOR PLANS

# **DIVISION FLOOR PLANS**

**SPACE A** 

Ground Floor: 1,984 sf

**SPACE B** 

Ground Floor: 2,012 sf Lower Level: 3,697 sf

**POSSESSION** 

**Immediate** 

**GROUND FLOOR** 