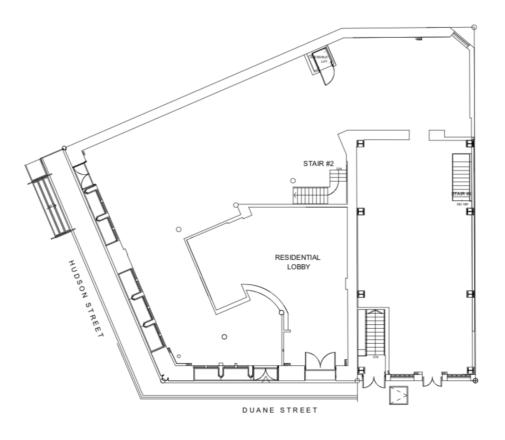

### **FLOOR PLANS**

**GROUND** 

4,007 SF

**LOWER LEVEL** 

3,697 SF

**FRONTAGE** 

53FT on Hudson Street 58FT on Duane Street

**CEILING HEIGHT** 

Ground: Up to 13FT 7IN Lower Level: Up to 9FT 3IN

**POSSESSION** 

**Immediate** 

**GROUND FLOOR** 

**LOWER LEVEL** 

Not to scale. All dimensions and conditions are approximate and for information only.