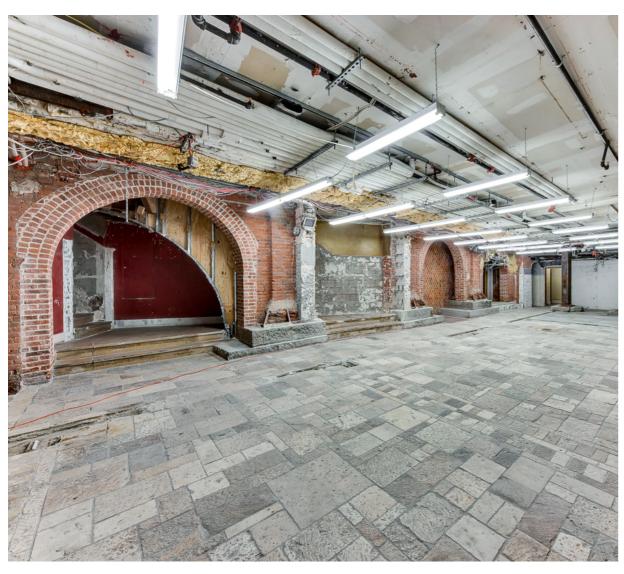

### **SPACE HIGHLIGHTS**

Distinctive corner retail space directly across the street from Duane Park.

Open to all uses. Ample amperage and plumbing in place.

Shaft for venting is in place.

Lower Level is selling space.

## SELLING LOWER LEVEL WITH BATHROOMS & ADA ACCESS

Ground: Up to 13FT 7IN Lower Level: Up to 9FT 3IN

**POSSESSION** 

**Immediate** 

**GROUND FLOOR** 

**LOWER LEVEL** 

Not to scale. All dimensions and conditions are approximate and for information only.