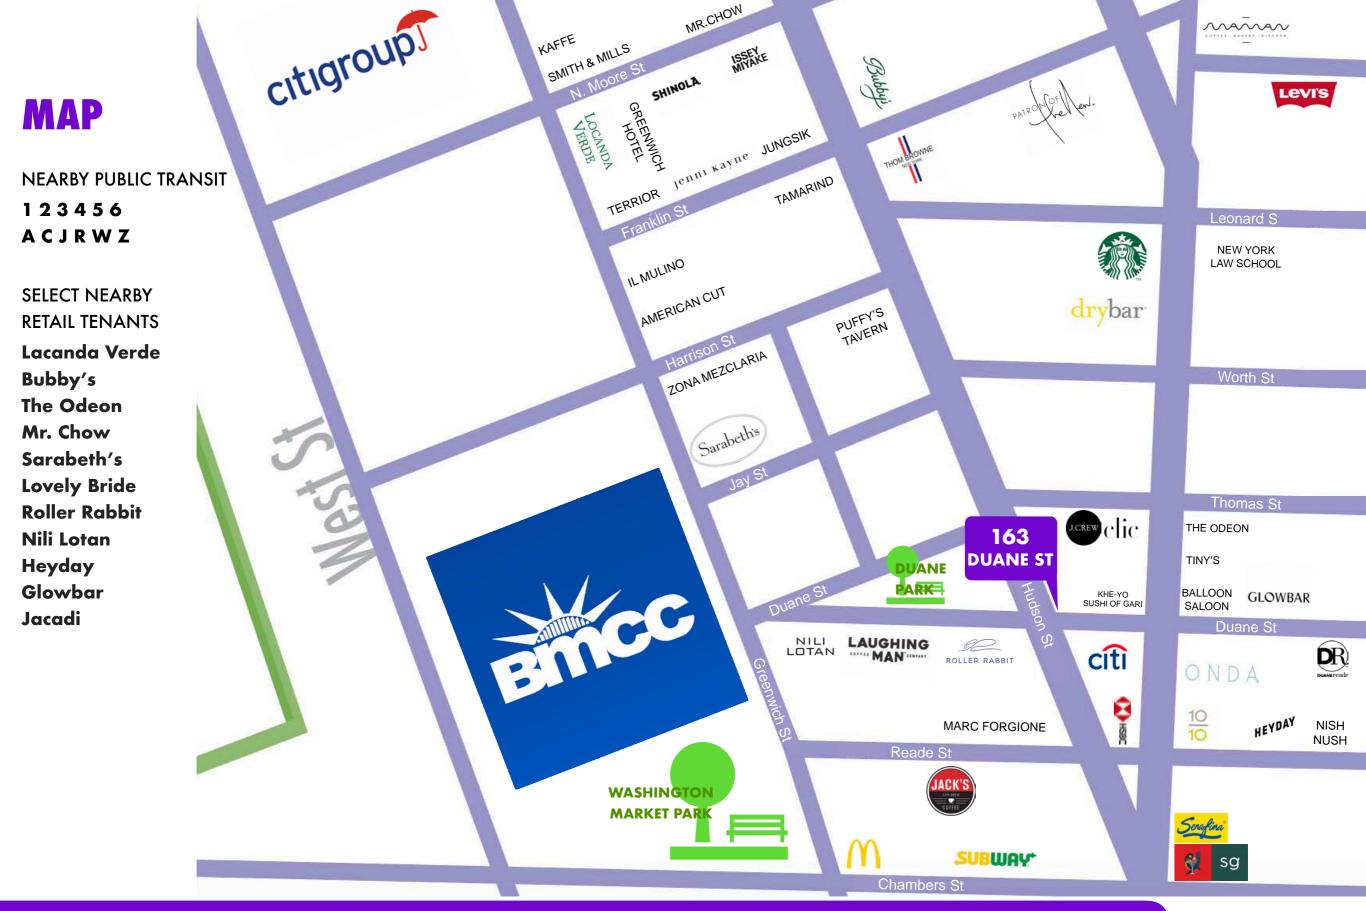

### NEIGHBORHOOD HIGHLIGHTS

Centrally located in Tribeca, a high net-worth neighborhood famous for celebrity-owned lofts, notable restaurants, high-end shopping, and wellness destinations.

Neighborhood attractions include the Tribeca Film Festival, the Hudson River Park, and the Tribeca Greenmarket in Washington Market Park.

Nearby tourist attractions include renowned hotels,
One Word Trade Center, and Brookfield Place.

JASON LLOYD jason@retailbymona.com 917 312 8836