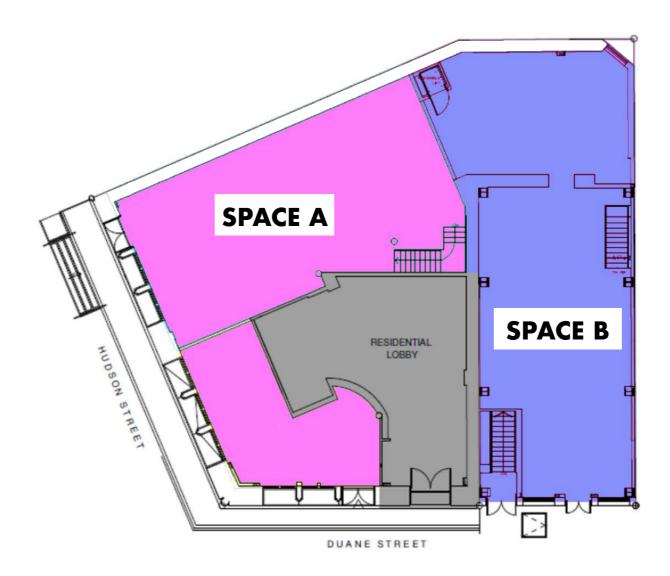

#### **DIVISION SCENARIO**

SPACE A

1,984 SF

**SPACE B** 

2,012 SF

**FRONTAGE** 

53 FT on Hudson Street 58 FT on Dugne Street

**CEILING HEIGHT** 

Ground: Up to 13 FT 7 IN Lower Level: Up to 9 FT 3 IN

**POSSESSION** 

**Immediate** 

**GROUND FLOOR** 

Not to scale. All dimensions and conditions are approximate and for information only.