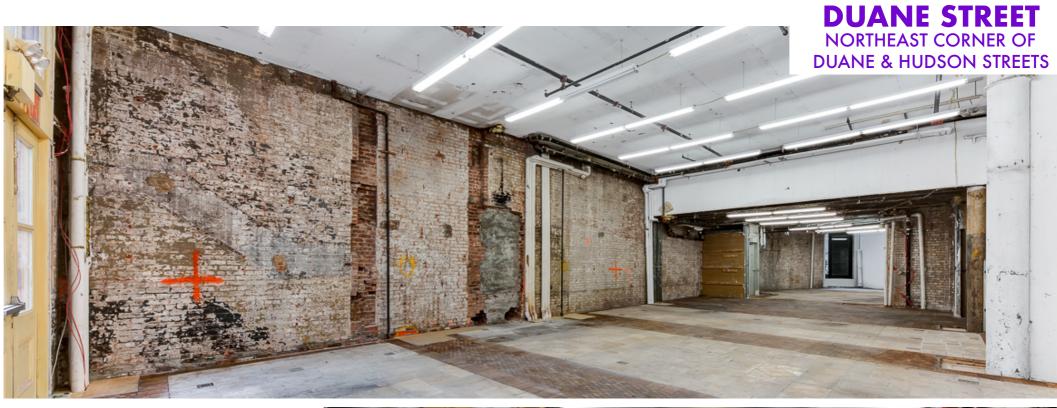

# HIGH-VISIBILITY CORNER FLAGSHIP SPACE

### WITH FRONTAGE ON HUDSON & DUANE STREETS

### **SPACE HIGHLIGHTS**

Distinctive corner retail space directly across the street from Duane Park.

Open to all uses. Ample amperage and plumbing in place.

Shaft for venting is in place.

Lower Level is selling space.

Entrances on both Hudson Street and Duane Street.

Close proximity to Citigroup's headquarters.