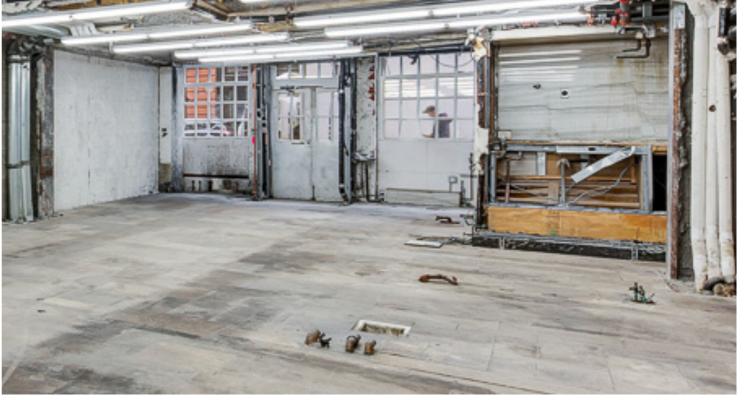

# HIGH-VISIBILITY CORNER FLAGSHIP SPACE







### WITH FRONTAGE ON HUDSON & DUANE STREETS

### **SPACE HIGHLIGHTS**

Distinctive corner retail space directly across the street from Duane Park.

Open to all uses. Ample amperage and plumbing in place.

Shaft for venting is in place.

Lower Level is selling space.

Entrances on both Hudson Street and Duane Street.

Close proximity to Citigroup's headquarters.







## SELLING LOWER LEVEL WITH BATHROOMS & ADA ACCESS







### **FLOOR PLANS**



**GROUND** 

4,007 SF

**LOWER LEVEL** 

3,697 SF

**FRONTAGE** 

53FT on Hudson Street 58FT on Duane Street

**CEILING HEIGHT** 

Ground: Up to 13FT 7IN Lower Level: Up to 9FT 3IN

**POSSESSION** 

**Immediate** 



**GROUND FLOOR** 



**LOWER LEVEL** 

Not to scale. All dimensions and conditions are approximate and for information only.

#### **DIVISION SCENARIO**



SPACE A

1,984 SF

**SPACE B** 

2,012 SF

**FRONTAGE** 

53 FT on Hudson Street 58 FT on Dugne Street

**CEILING HEIGHT** 

Ground: Up to 13 FT 7 IN Lower Level: Up to 9 FT 3 IN

**POSSESSION** 

**Immediate** 



**GROUND FLOOR** 

Not to scale. All dimensions and conditions are approximate and for information only.

### NEIGHBORHOOD HIGHLI