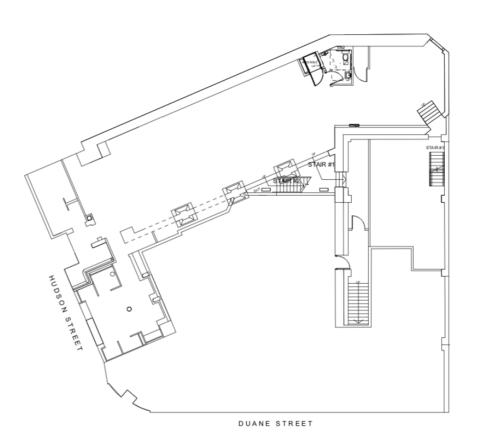

#### **DIVISION SCENARIO**

SPACE A

1,984 SF

**SPACE B** 

2,012 SF

**FRONTAGE** 

53 FT on Hudson Street 58 FT on Dugne Street

**CEILING HEIGHT** 

Ground: Up to 13 FT 7 IN Lower Level: Up to 9 FT 3 IN

**POSSESSION** 

**Immediate** 

**GROUND FLOOR** 

Not to scale. All dimensions and conditions are approximate and for information only.