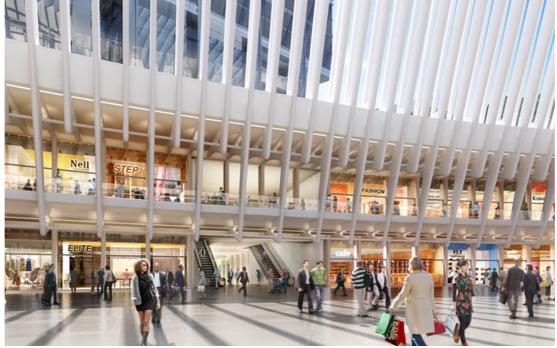

Steps from Fulton Center and The Oculus, which average a combined 25 million passengers per year.

The neighborhood is filled with luxury condos and high-net-worth residents.