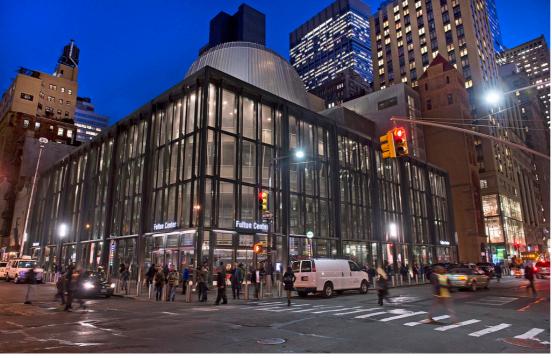

Steps from Fulton Center and The Oculus, which average a combined 25 million passengers per year.

The neighborhood is filled with luxury condos and high-net-worth residents.