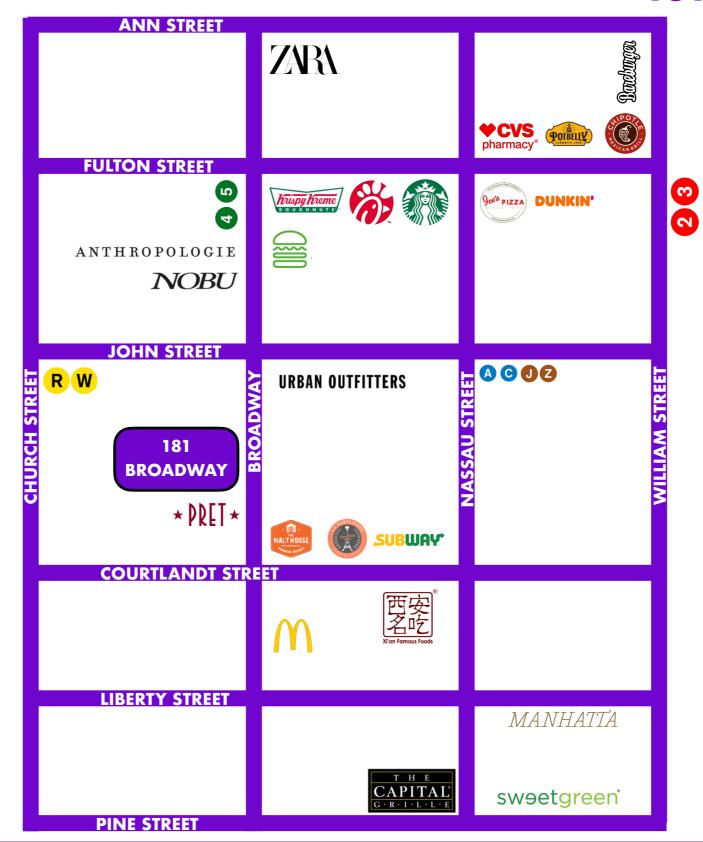

## **MAP**

**NEARBY PUBLIC TRANSIT** 

RWJZ12345

**SELECT NEARBY TENANTS** 

Zara

Nobu

**Urban Outfitters** 

The Capital Grille

Joe's Pizza

Pret a Manger

**Starbucks** 

**Shake Shack** 

La Parisienne Cafe

**Anthropologie** 

SELECT WESTFIELD ONE WORLD TRADE CENTER TENANTS

H&M

**Eataly** 

**Apple** 

**Sunglass Culture** 

Swarovski

**Banana Republic** 

**Boss** 

& Other Stories

Casper