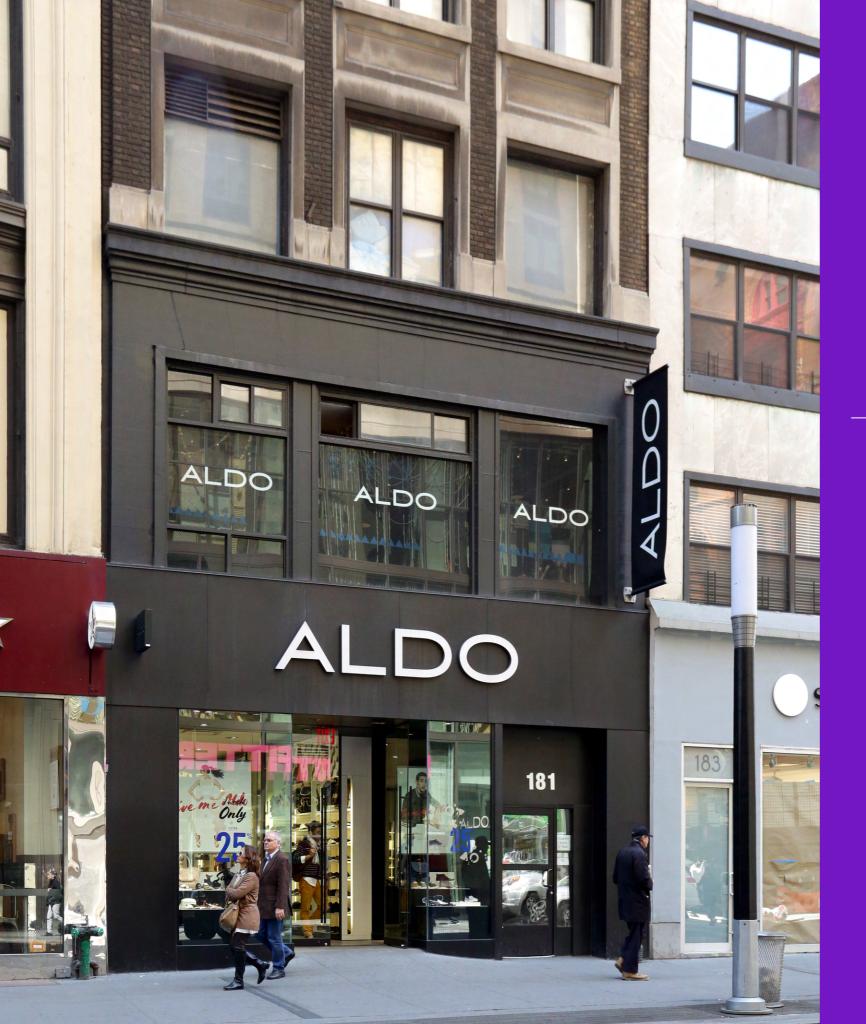

# 181 BROADWAY

FINANCIAL DISTRICT MANHATTAN

mona

## 20' OF FRONTAGE ON BROADWAY 181 BROADWAY

#### **FRONTAGE**

20 FT on Broadway

## **HIGHLIGHTS**

Currently Aldo.

Second Floor can be potential leased with or without the Ground Floor.
Second Floor is currently being used as Aldo's stock room.

Opportunity for blade signage and second floor signage.

Prime location on one of New York City's busiest avenues.

Major nearby attractions include One World Trade Center, The National September 11 Memorial Museum, Trinity Church, the Federal Reserve Bank of New York, and the New York Stock Exchange.