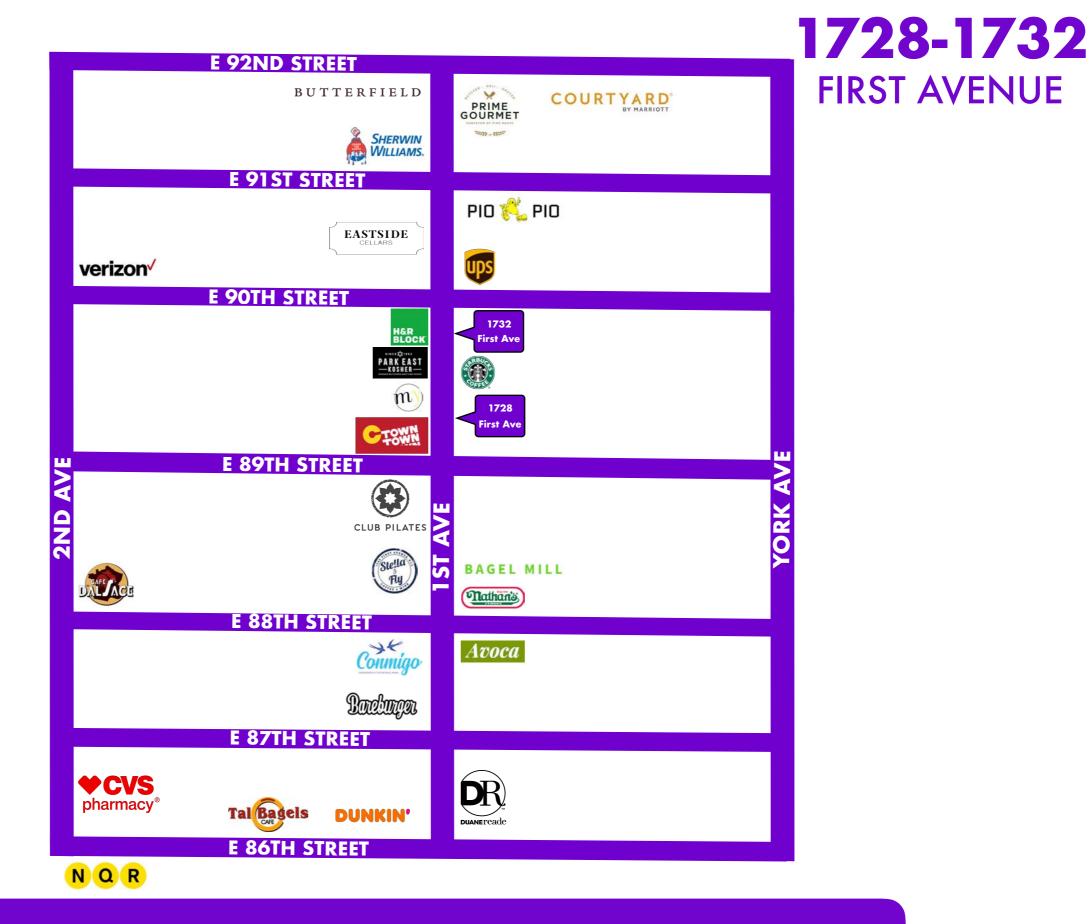

## **MAP**

**NEARBY PUBLIC TRANSIT** 

N Q & R Subways

**SELECT NEARBY TENANTS** 

**Starbucks** 

**H&R Block** 

**C-Town** 

**Club Pilates** 

**Park East Kosher** 

**Mellow Yellow Coffee** 

Nathan's Famous

Stella & Fly

**Eastside Cellars** 

**Pio Pio** 

**Sherwin Williams Paints** 

**Prime Gourmet Market** 