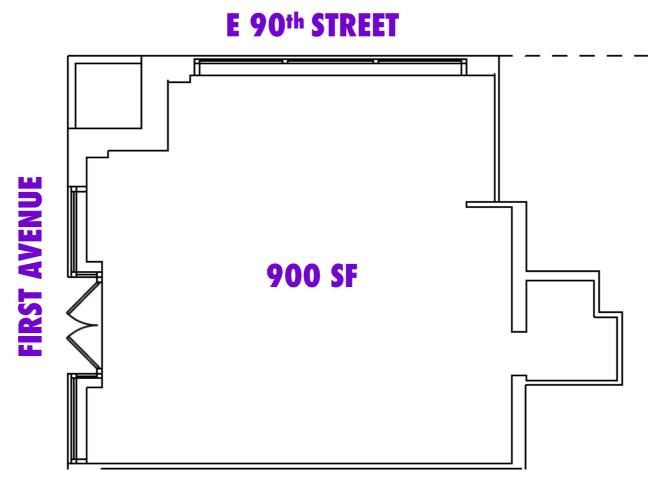

#### **ADDRESS**

1732 First Avenue (Corner Unit)

#### **GROUND FLOOR**

900 SF

#### **CEILING HEIGHT**

10 FT

#### **FRONTAGE**

19 FT on First Avenue
19 FT on East 90th Street

### **GROUND FLOOR**

Not to scale. All dimensions and conditions are approximate and for information only.