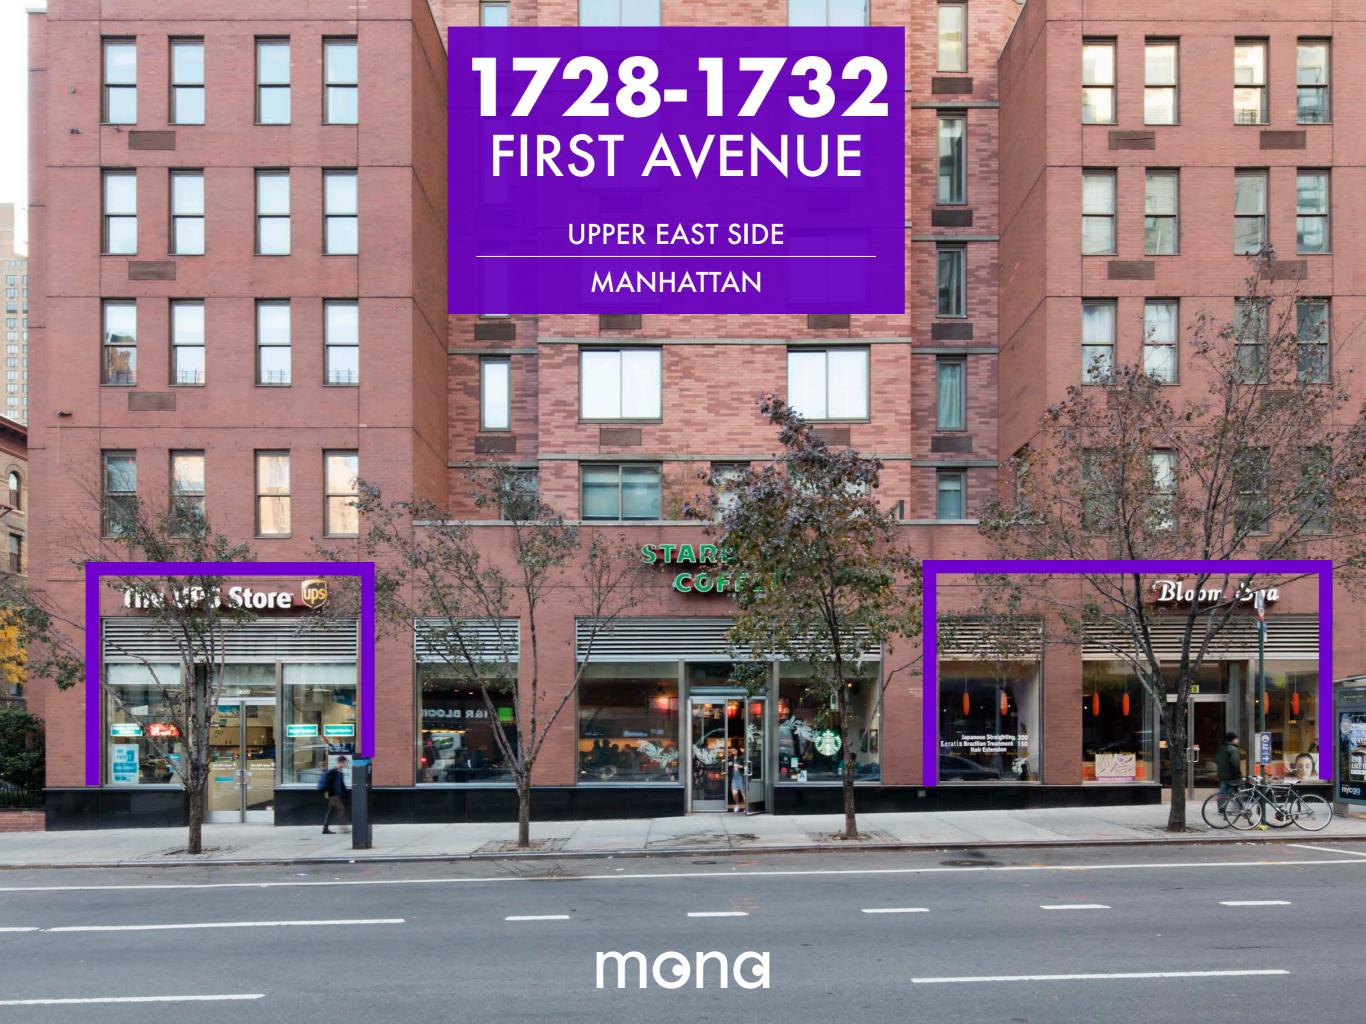

# **1728-1732** FIRST AVENUE

## **HIGHLIGHTS**

Located at the base of a 24-story condominium building.

Excellent opportunity for neighborhood-focused retail tenants.

1732 First Avenue is currently The UPS Store.

1728 First Avenue is currently Bloom Spa.

Both spaces are adjacent to Starbucks.

Please note that spaces cannot be combined.

Open to most logical uses.