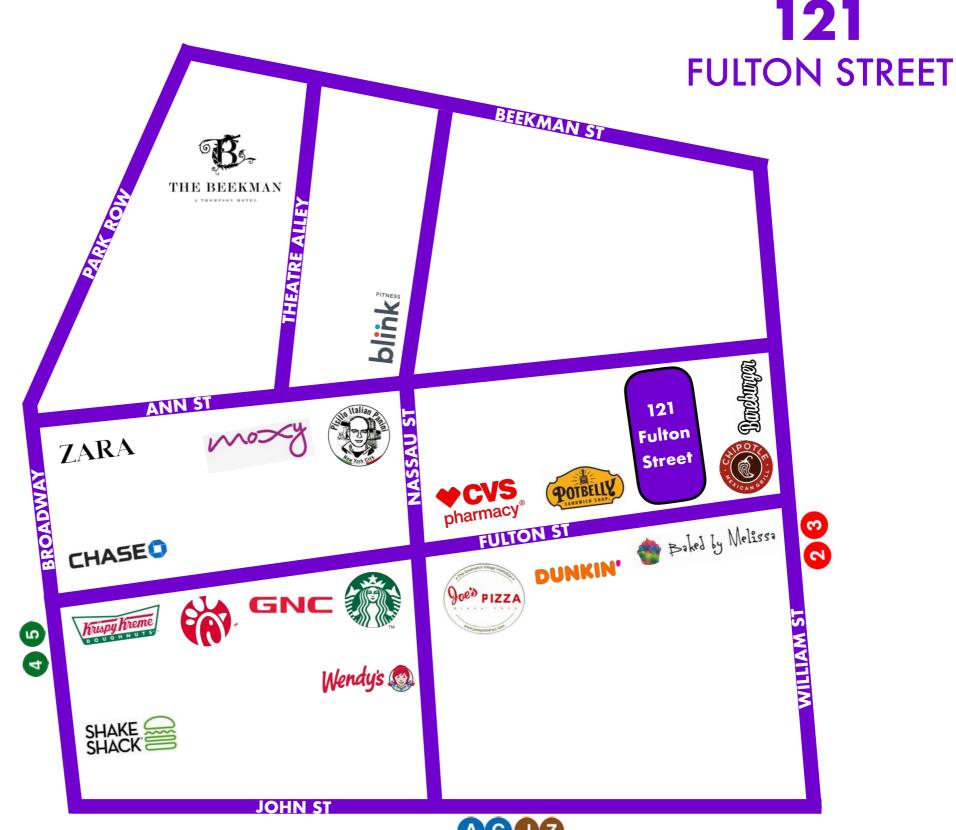

### MAP

NEARBY PUBLIC TRANSIT 2 3 4 5 A C J & Z Subways

SELECT NEARBY TENANTS:

Zara

**Chick-fil-A** 

Shake Shack

**Krispy Kreme** 

Chipotle

CVS

Starbucks

Potbelly

Dunkin

Bareburger

Wendy's

Baked By Melissa

Blink Fitness