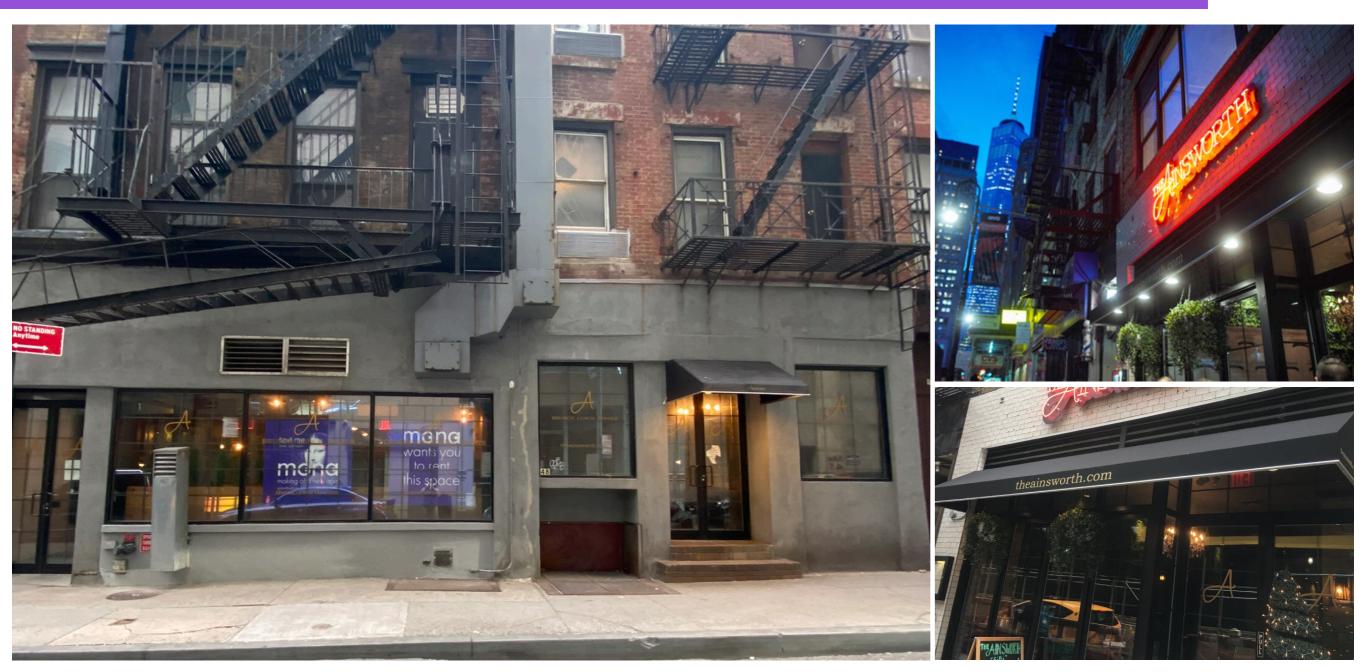

## FRONTAGE ON FULTON & ANN STREETS

mona

BRANDON SINGER brandon@retailbymona.com 516 808 6794 MICHAEL CODY michael@retailbymona.com 513 374 8630

### HIGHLIGHTS

Formerly The Ainsworth, a built-out bar and restaurant.

Space is fully vented.

Dual frontage on both Fulton Street and Ann Street.

Sidewalk hatch for loading next to Ann Street entrance.

Steps from the Fulton Street subway station, which served 27.7 million passengers in 2019 alone.