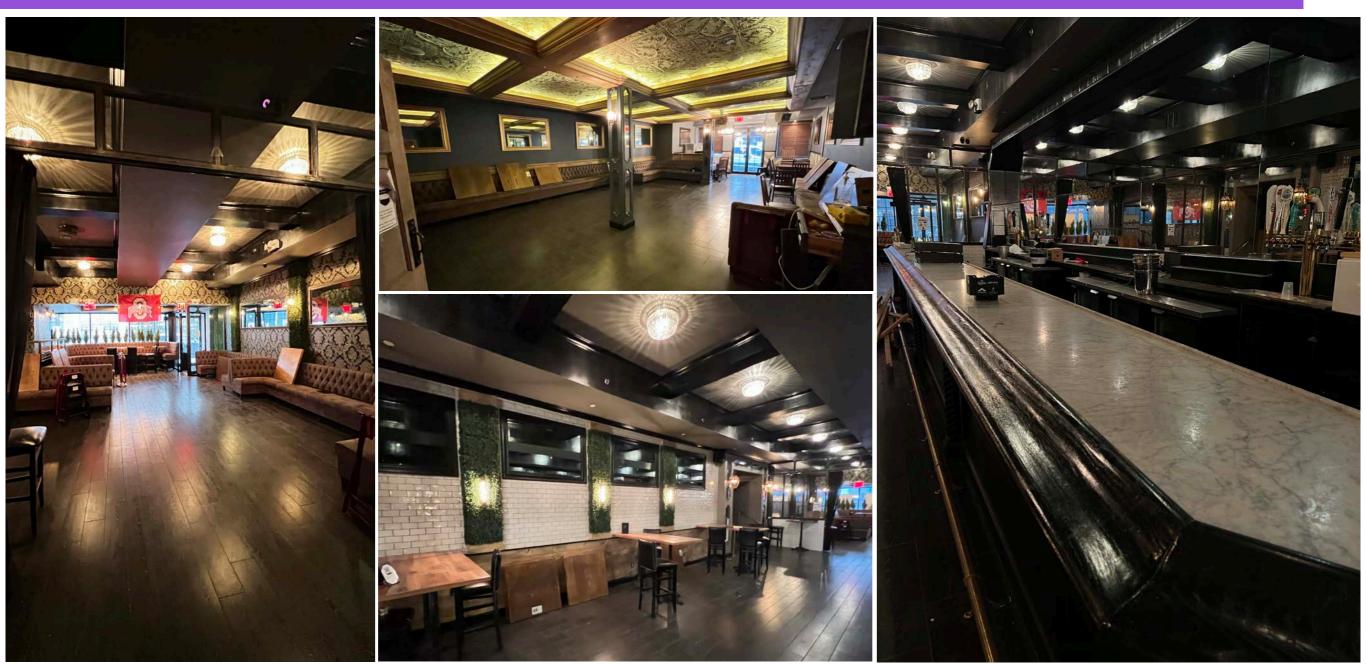

### HIGHLIGHTS

Formerly The Ainsworth, a built-out bar and restaurant.

Space is fully vented.

Dual frontage on both Fulton Street and Ann Street.

Sidewalk hatch for loading next to Ann Street entrance.

Steps from the Fulton Street subway station, which served 27.7 million passengers in 2019 alone.

# **BUILT-OUT BAR & RESTAURANT**