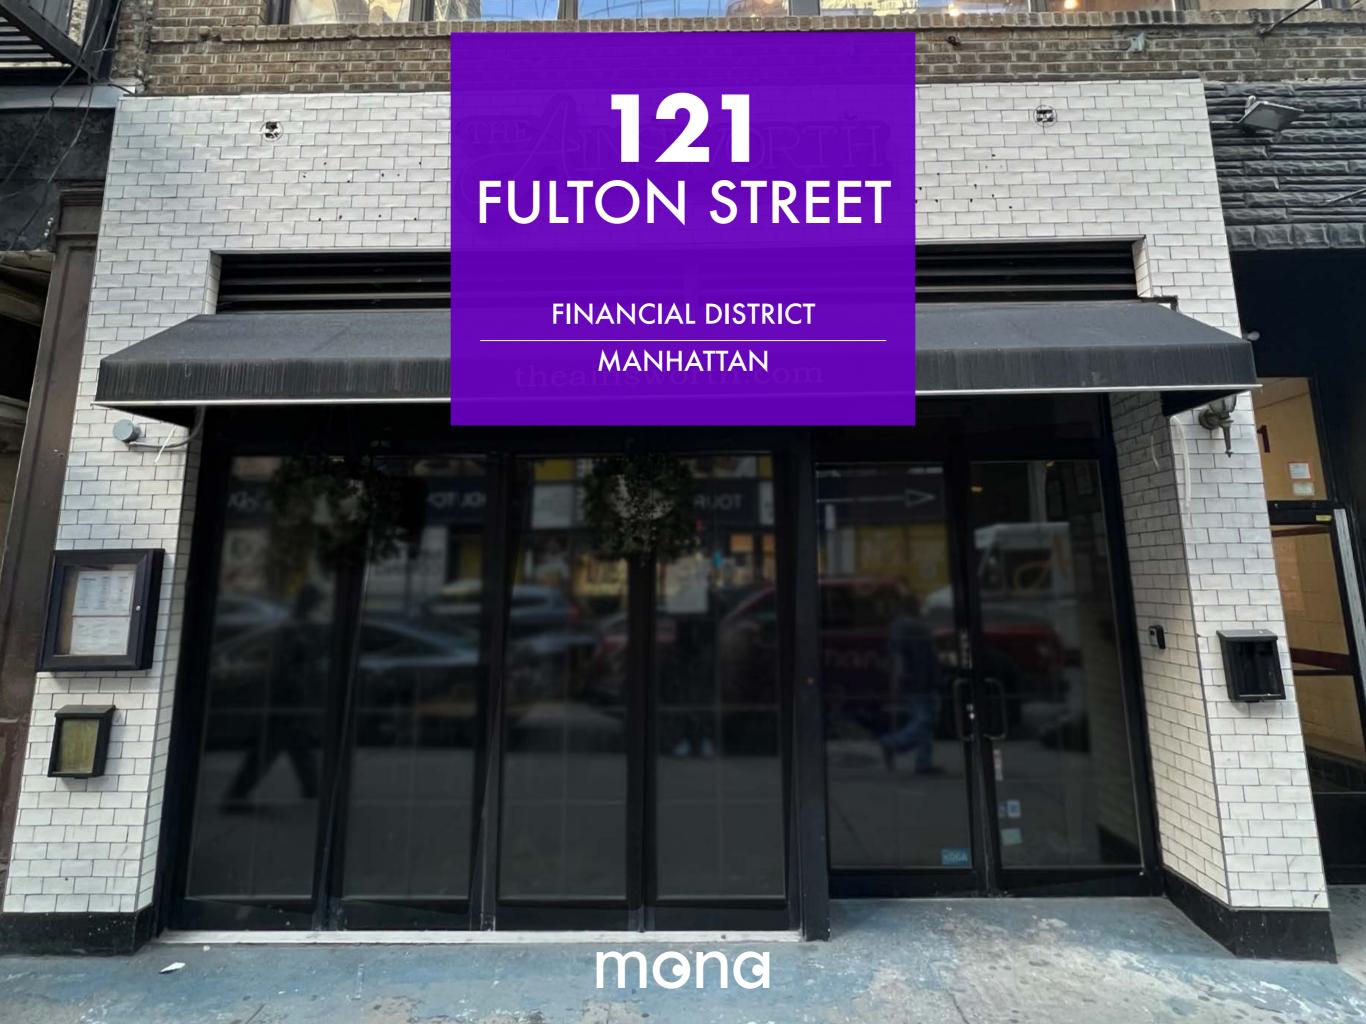

### 121 FULTON STREET

LOCATION Between Nassau Street and Williams Street

**GROUND FLOOR** Approximately 4,000 SF

LOWER LEVEL Approximately 3,800 SF

#### **CEILING HEIGHT**

**Ground Floor:** Varies between 9 FT 5 IN and 12 FT 4 IN

Lower Level: 8 FT 7 IN

**FRONTAGE** 16 FT 8 IN on Fulton Street 44 FT on Ann Street

POSSESSION Immediate

BRANDON SINGER brandon@retailbymona.com 516 808 6794 MICHAEL CODY michael@retailbymona.com 513 374 8630

### HIGHLIGHTS

Formerly The Ainsworth, a built-out bar and restaurant.

Space is fully vented.

Dual frontage on both Fulton Street and Ann Street.

Sidewalk hatch for loading next to Ann Street entrance.

Steps from the Fulton Street subway station, which served 27.7 million passengers in 2019 alone.