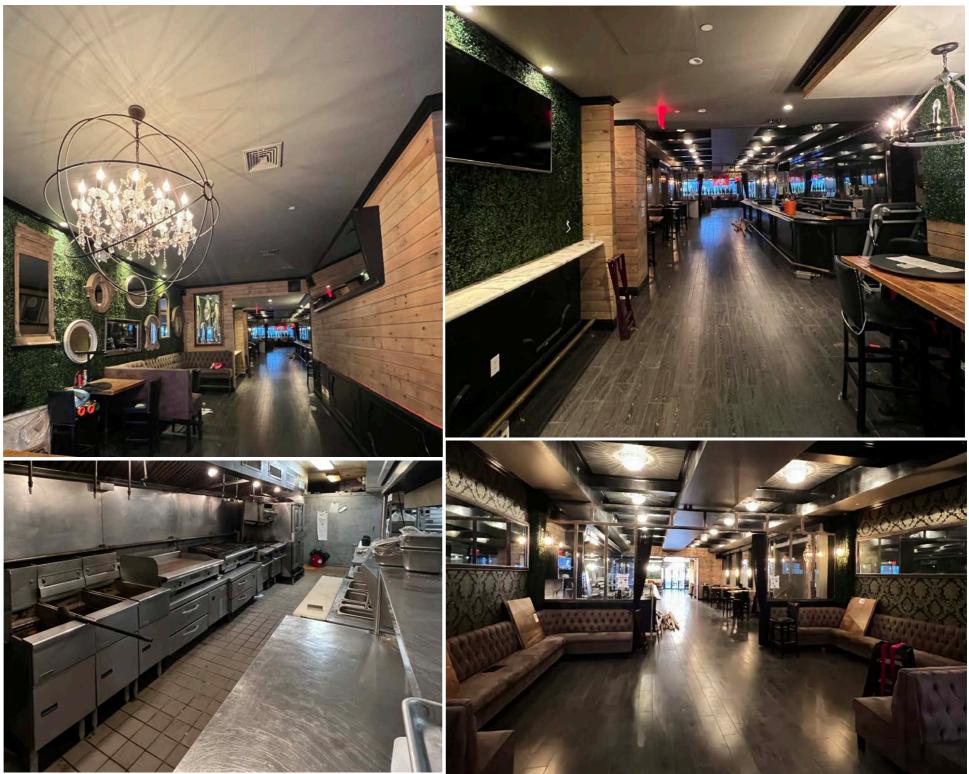

# **BUILT-OUT BAR & RESTAURANT**

### HIGHLIGHTS

Formerly The Ainsworth, a built-out bar and restaurant.

Space is fully vented.

Dual frontage on both Fulton Street and Ann Street.

Sidewalk hatch for loading next to Ann Street entrance.

Steps from the Fulton Street subway station, which served 27.7 million passengers in 2019 alone.