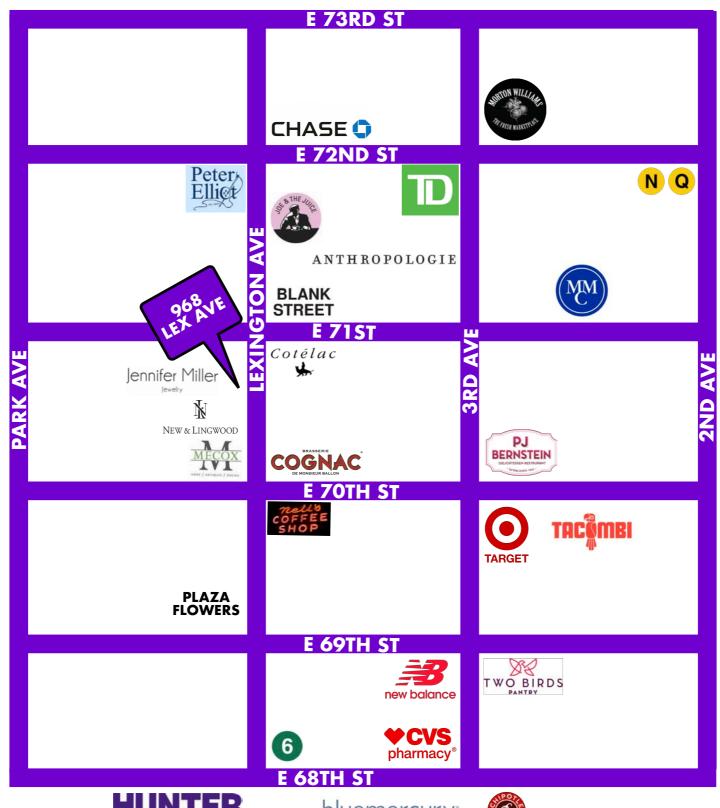

### **MAP**

**NEARBY PUBLIC TRANSIT** 

N Q & 6 Subways

SELECT NEARBY TENANTS

**Hunter College** 

**Target** 

**TD Bank** 

Joe & The Juice

**Anthropologie** 

**Morton Williams** 

**Peter Elliot Blue** 

**Nordstrom Local** 

**Mecox Gardens** 

Plaza Flowers

Jennifer Miller

**New & Lingwood** 

Cotelac

Sharky's

**Bruce Cameron** 

**Blank Street Coffee** 

**Neil's Coffee Shop** 

**Brasserie Cognac East** 