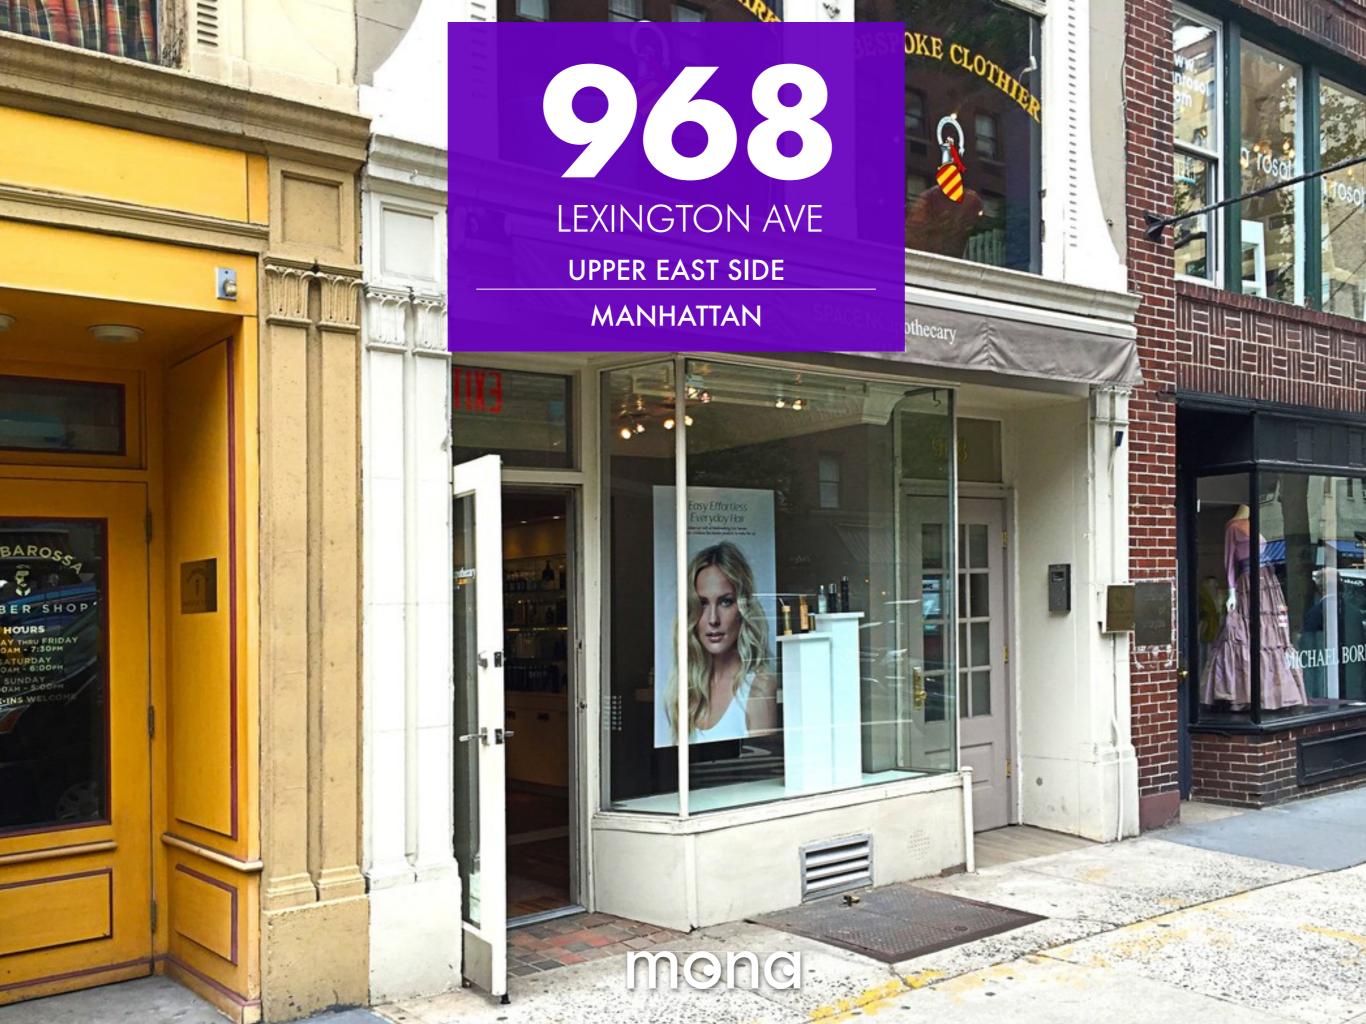

## PRIME LOCATION IN A HIGH-NET-WORTH NEIGHBORHOOD

## RETAIL-READY SPACE

## **HIGHLIGHTS**

968 LEXINGTON AVE

Column-free space with a large storefront window.

High-end shelving in place.

Potential for branded storefront awning.

Contiguous storage basement.

Short walk to the Q and 6 subway lines.