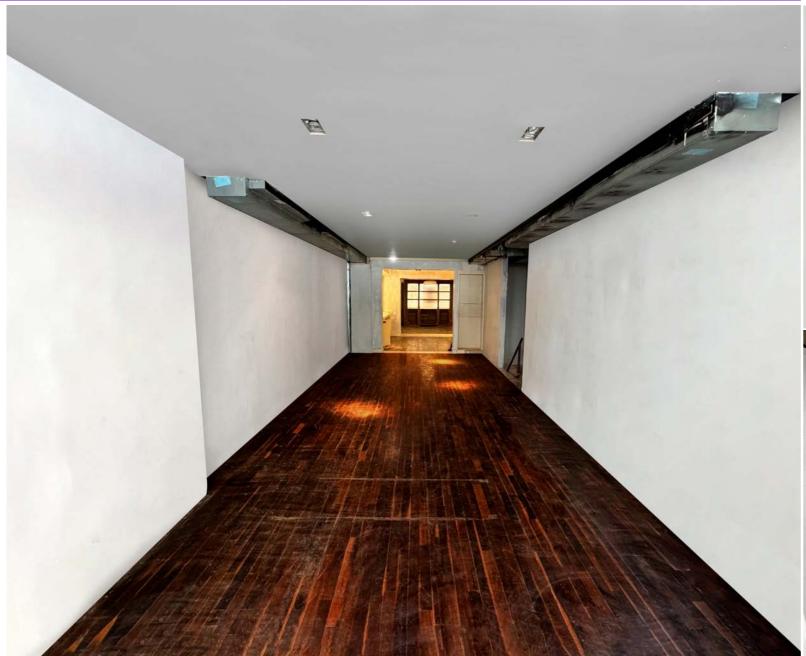

## RETAIL-READY SPACE

# WITH HIGH-END SHELVING FINISHES

## **HIGHLIGHTS**

968 LEXINGTON AVE

Column-free space with a large storefront window.

High-end shelving in place.

Potential for branded storefront awning.

Contiguous storage basement.

Short walk to the Q and 6 subway lines.