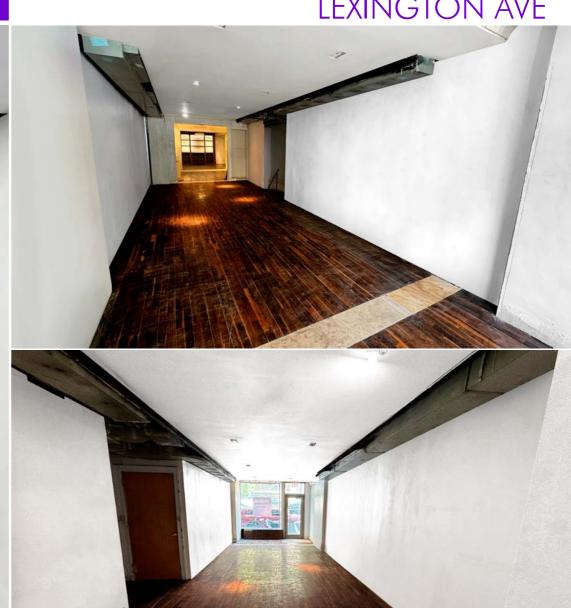

## RETAIL-READY SPACE

# WITH HIGH-END SHELVING FINISHES

## **HIGHLIGHTS**

968 LEXINGTON AVE

Column-free space with a large storefront window.

High-end shelving in place.

Potential for branded storefront awning.

Contiguous storage basement.

Short walk to the Q and 6 subway lines.