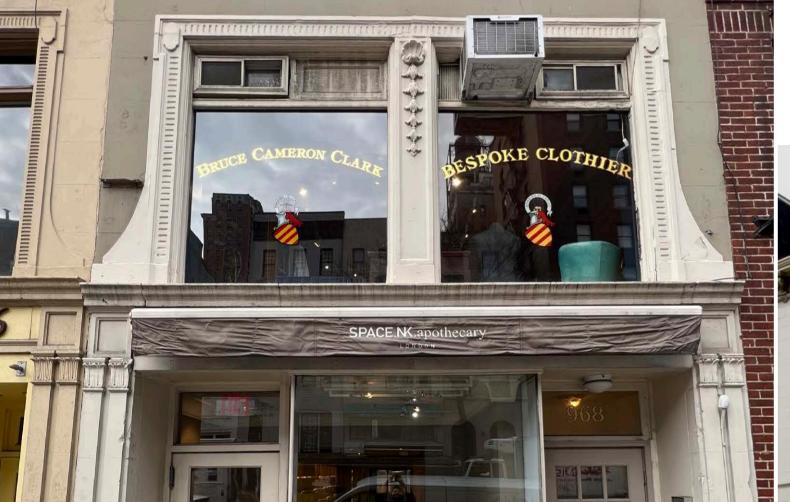

### **FRONTAGE**

10FT on Lexington Avenue

## **HIGHLIGHTS**

968
LEXINGTON AVE

Column-free space with a large storefront window.

High-end shelving in place.

Potential for branded storefront awning.

Contiguous storage basement.

Short walk to the Q and 6 subway lines.