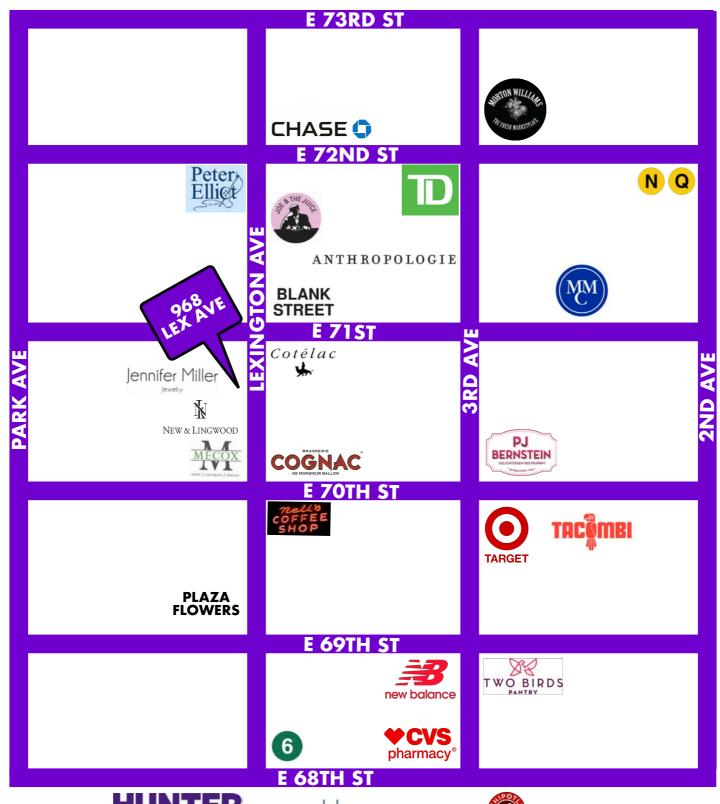

## **MAP**

**NEARBY PUBLIC TRANSIT** 

N Q & 6 Subways

SELECT NEARBY TENANTS

**Hunter College** 

**Target** 

**TD Bank** 

Joe & The Juice

**Anthropologie** 

**Morton Williams** 

**Peter Elliot Blue** 

**Nordstrom Local** 

**Mecox Gardens** 

Plaza Flowers

Jennifer Miller

**New & Lingwood** 

Cotelac

Sharky's

**Bruce Cameron** 

**Blank Street Coffee** 

**Neil's Coffee Shop** 

**Brasserie Cognac East** 