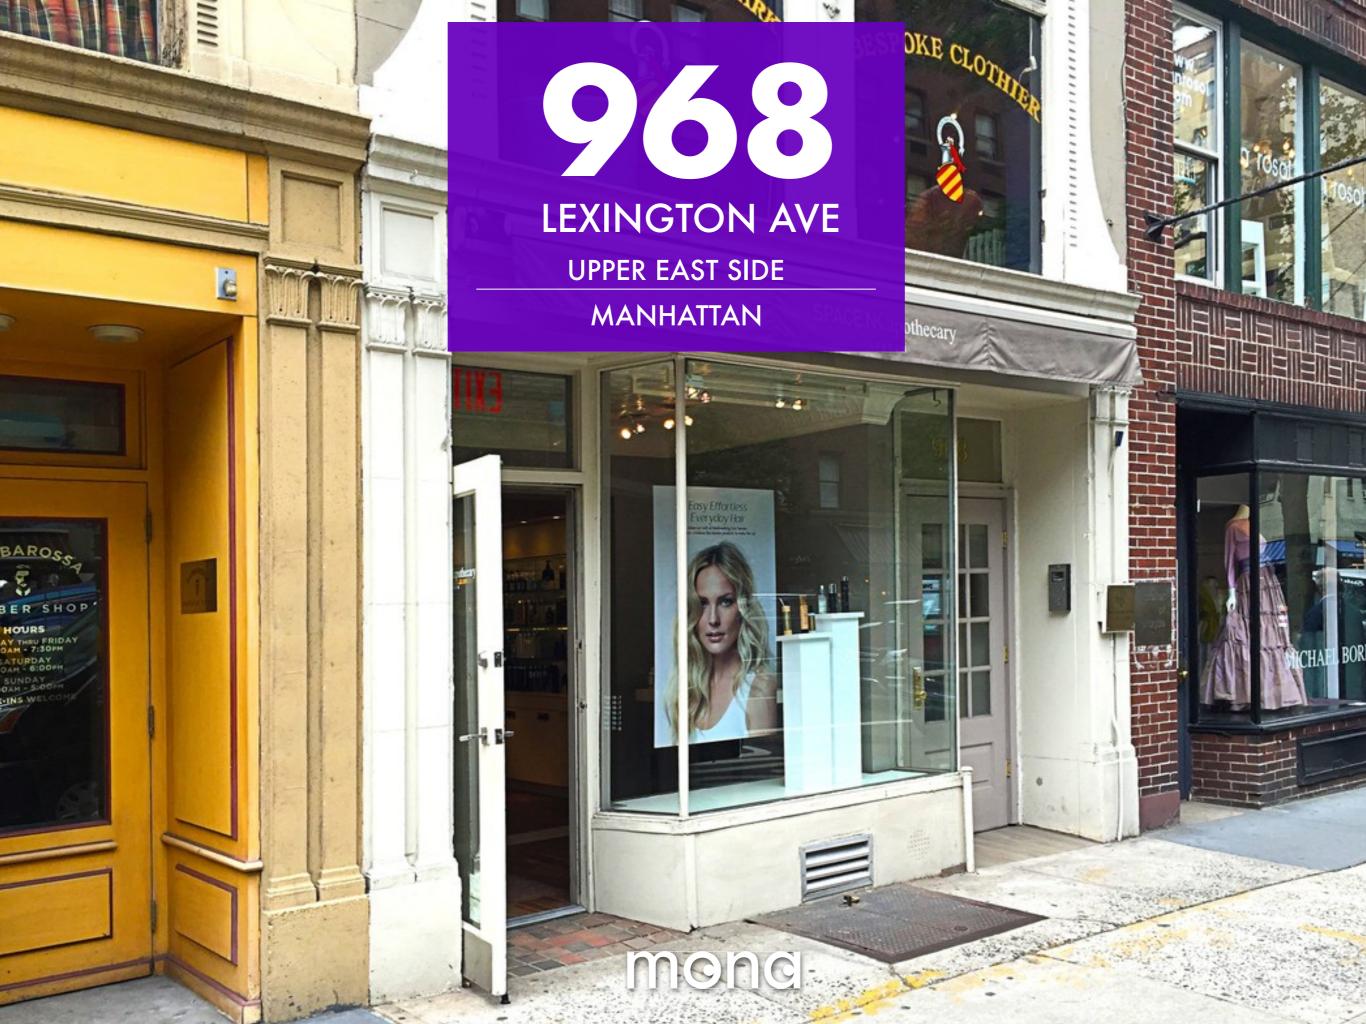

# PRIME LOCATION IN A HIGH-NET-WORTH NEIGHBORHOOD

# RETAIL-READY SPACE

# WITH HIGH-END SHELVING FINISHES

## **HIGHLIGHTS**

968
LEXINGTON AVE

Column-free space with a large storefront window.

High-end shelving in place.

Potential for branded storefront awning.

Contiguous storage basement.

Short walk to the Q and 6 subway lines.