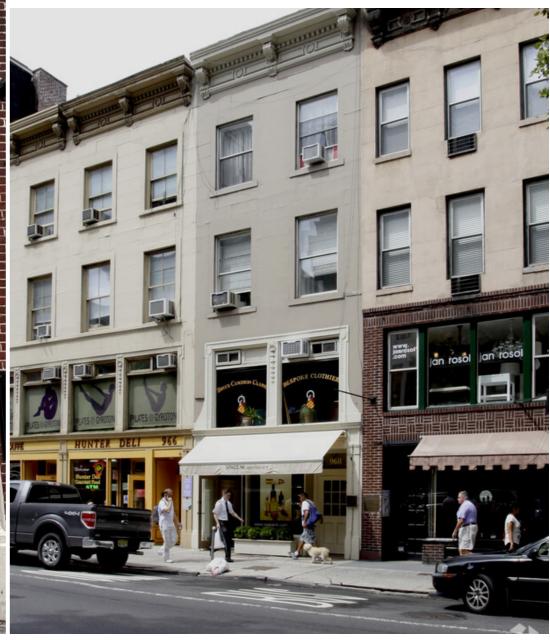

## **LOCATION**

On Lexington Avenue between E 70<sup>th</sup> Street and E 71<sup>st</sup> Street

## **HIGHLIGHTS**

968
LEXINGTON AVE

Column-free space with a large storefront window.

High-end shelving in place.

Potential for branded storefront awning.

Contiguous storage basement.

Short walk to the Q and 6 subway lines.