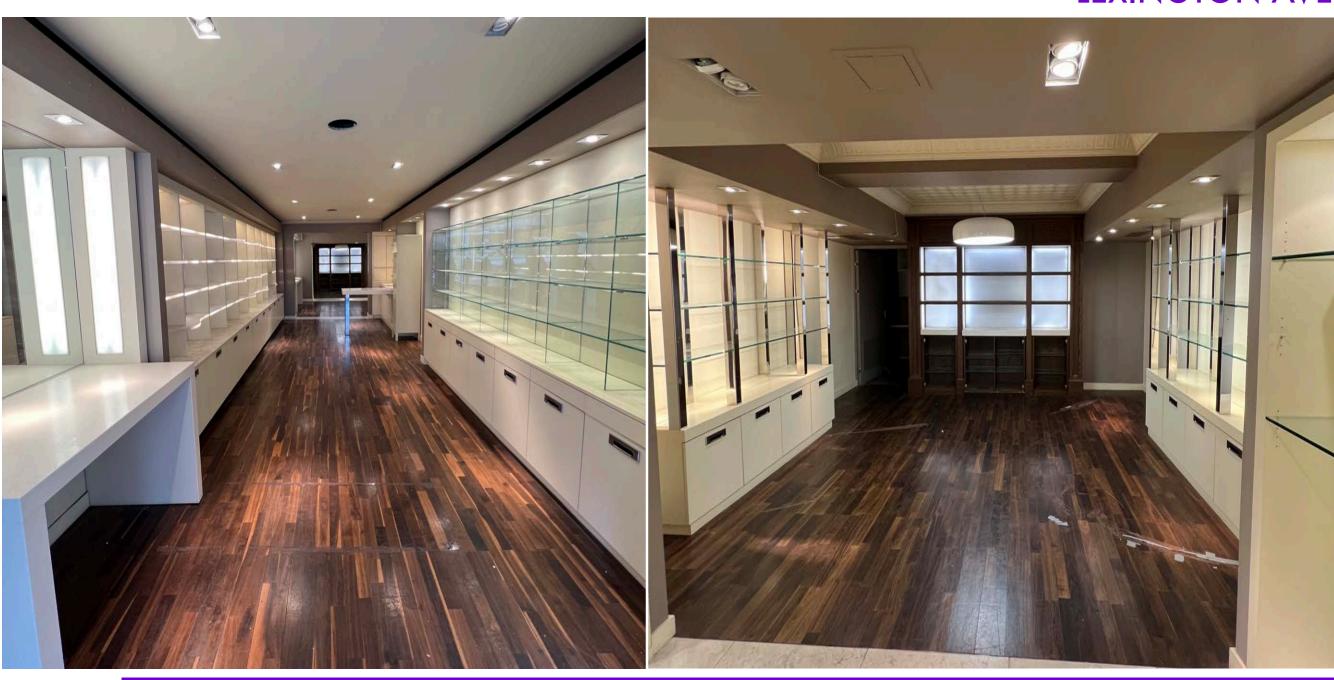

# RETAIL-READY SPACE

# WITH HIGH-END SHELVING FINISHES

## **HIGHLIGHTS**

968
LEXINGTON AVE

Column-free space with a large storefront window.

High-end shelving in place.

Potential for branded storefront awning.

Contiguous storage basement.

Short walk to the Q and 6 subway lines.