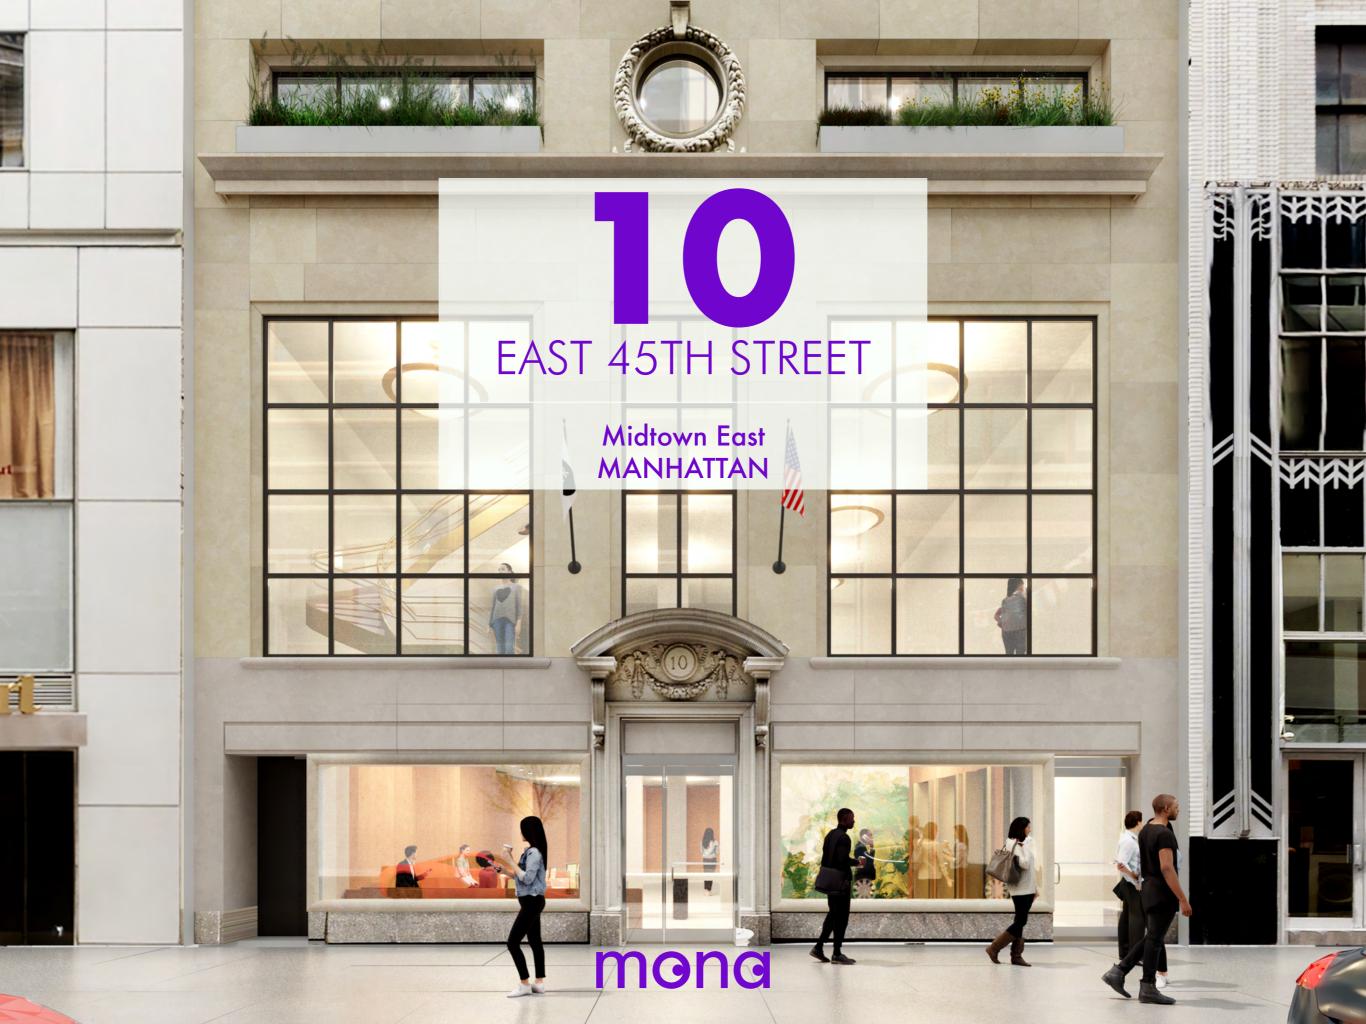

# **FLOORPLANS**

# EAST 45TH STREET

#### **GROUND FLOOR**

East 45th Street

#### **LOWER LEVEL**

**GROUND FLOOR** 

4,350 SF

**LOWER LEVEL** 

4,717 SF

**CEILING HEIGHT** 

Ground Floor: 13' 1" Lower Level: 14' 5"

**GROUND FLOOR FRONTAGE** 

45' on East 45th Street

**POSSESSION** 

**Immediate** 





Not to scale. All dimensions and conditions are approximate and for information only.



# **FLOORPLANS**

# EAST 45TH STREET

## **SECOND FLOOR**

## **SECOND FLOOR MEZZ**

**SECOND FLOOR** 

3,612 SF

**SECOND FLOOR MEZZ** 

1,295 SF

**CEILING HEIGHT** 

Second Floor: 9' 7" - 18' 8" Second Floor Mezz: 9' 1"

#### **POSSESSION**

**Immediate** 

East 45th Street





Not to scale. All dimensions and conditions are approximate and for information only.





# **FLOORPLANS**



##