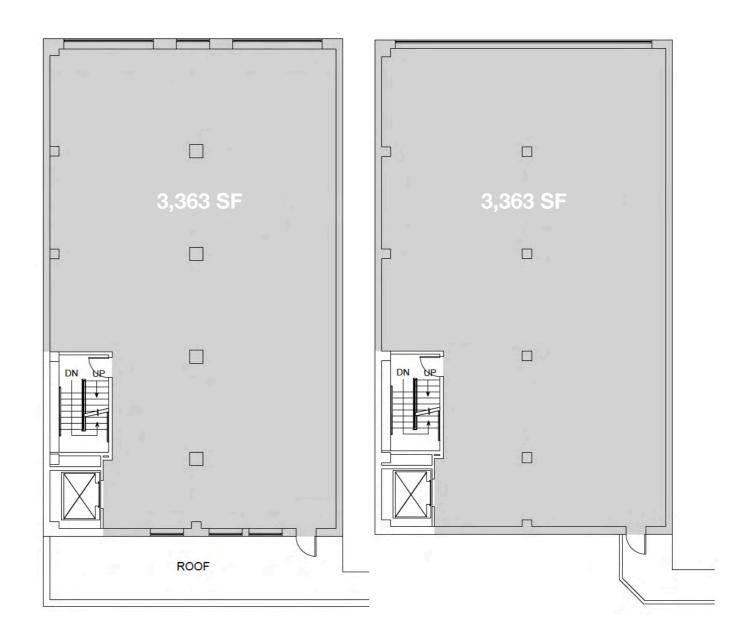

# **FLOORPLANS**

#### **THIRD FLOOR**

3,363 SF

#### **FOURTH FLOOR**

3,363 SF

#### **CEILING HEIGHT**

Third Floor: 11' 1" Fourth Floor: 11' 3"

#### **POSSESSION**

**Immediate** 

## **THIRD FLOOR**

East 45th Street

## **FOURTH FLOOR**

East 45th Street

Not to scale. All dimensions and conditions are approximate and for information only.