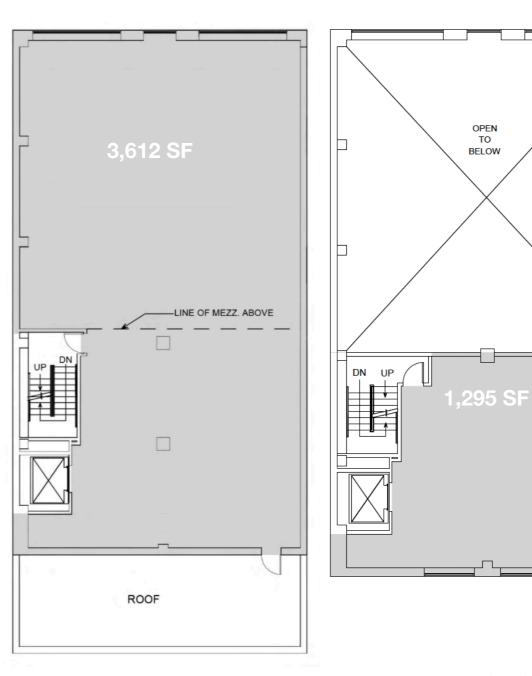

# **FLOORPLANS**

# EAST 45TH STREET

## **SECOND FLOOR**

## **SECOND FLOOR MEZZ**

**SECOND FLOOR** 

3,612 SF

**SECOND FLOOR MEZZ** 

1,295 SF

**CEILING HEIGHT** 

Second Floor: 9' 7" - 18' 8" Second Floor Mezz: 9' 1"

#### **POSSESSION**

**Immediate** 

East 45th Street

Not to scale. All dimensions and conditions are approximate and for information only.