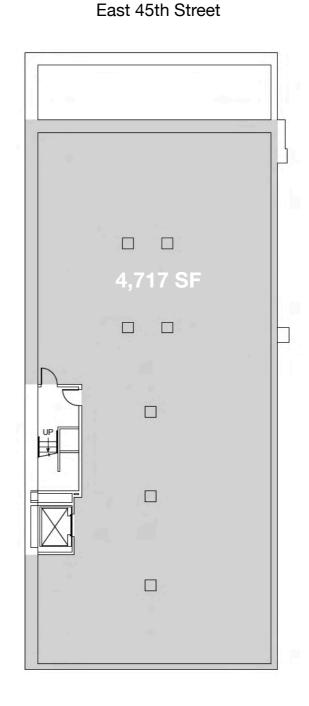

#### **GROUND FLOOR**

East 45th Street

#### **LOWER LEVEL**

**GROUND FLOOR** 

4,350 SF

**LOWER LEVEL** 

4,717 SF

**CEILING HEIGHT** 

Ground Floor: 13' 1" Lower Level: 14' 5"

**GROUND FLOOR FRONTAGE** 

45' on East 45th Street

**POSSESSION** 

**Immediate** 

Not to scale. All dimensions and conditions are approximate and for information only.