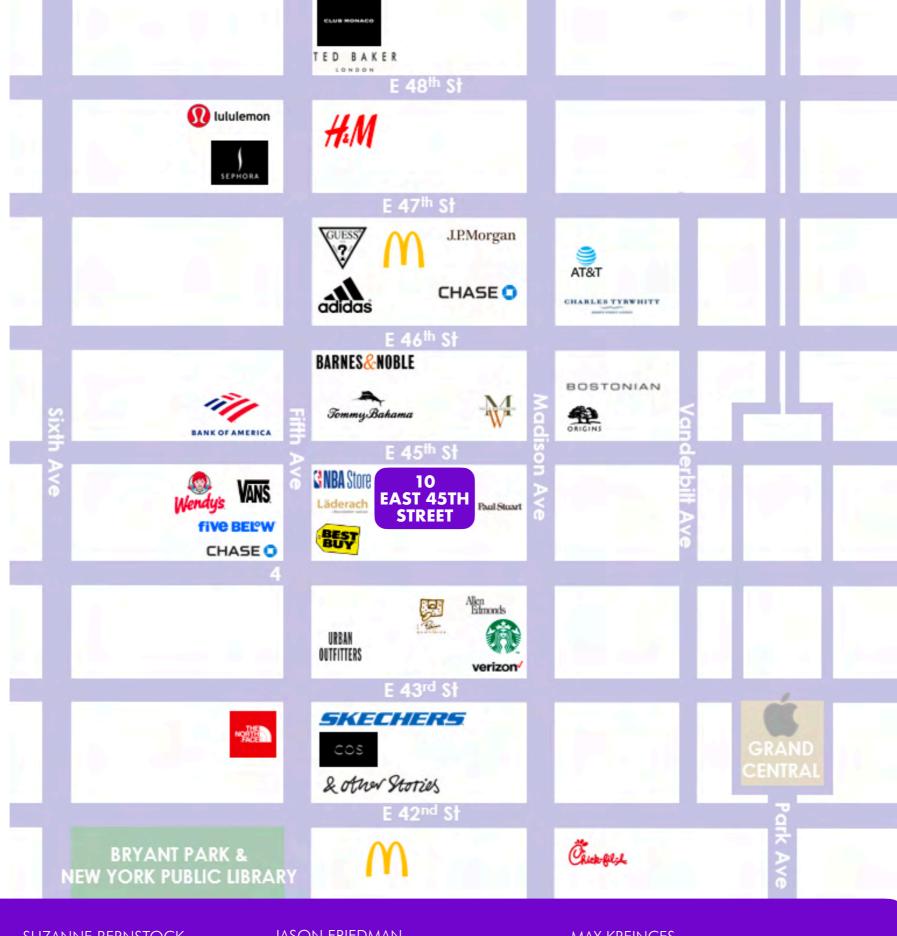

# MAP

NEARBY PUBLIC TRANSIT

4 5 6 7 B D F M 42ND ST SHUTTLE

SELECT NEARBY RETAIL TENANTS

**NBA Store** 

Men's Wearhouse

**Best Buy** 

Vans

**Five Below** 

**Starbucks** 

**Urban Outfitters** 

**Bostonian** 

**Allen Edmonds** 

**Barnes & Noble** 

**Tommy Bahama** 

**Adidas** 