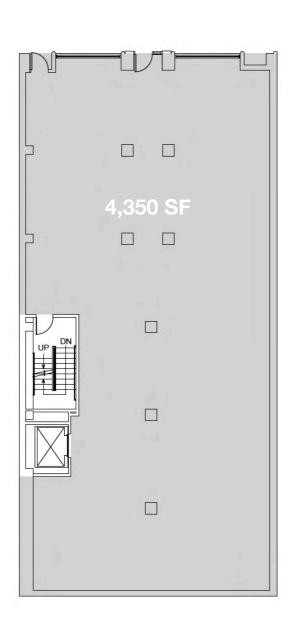

#### **GROUND FLOOR**

East 45th Street

#### **LOWER LEVEL**

**GROUND FLOOR** 

4,350 SF

**LOWER LEVEL** 

4,717 SF

**CEILING HEIGHT** 

Ground Floor: 13' 1" Lower Level: 14' 5"

**GROUND FLOOR FRONTAGE** 

45' on East 45th Street

**POSSESSION** 

**Immediate** 

Not to scale. All dimensions and conditions are approximate and for information only.