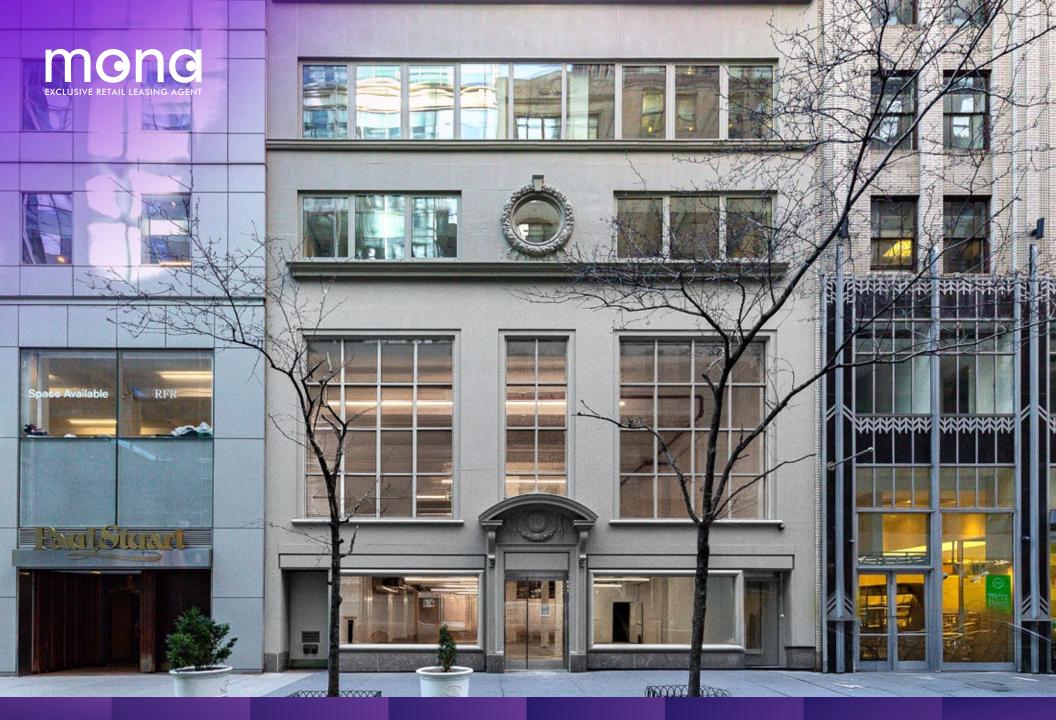

# **10 EAST 45TH STREET**

Between Madison Avenue & Fifth Avenue Midtown East, Manhattan

## **10 EAST 45TH STREET**

- Formerly Paul Stuart's flagship store.
- Floors can be leased separately.
- Decorative building façade and wall moldings.
- Up to 18 FT 8 IN ceilings and expansive windows on the Second Floor.
- Steps from Grand Central Station transit hub.
- Strong office and tourist foot traffic.
- Central location in the Grand Central neighborhood and steps from tourist attractions the SUMMIT at One Vanderbilt, Bryant Park and Rockefeller Center.
- All uses considered.
- Immediate possession.