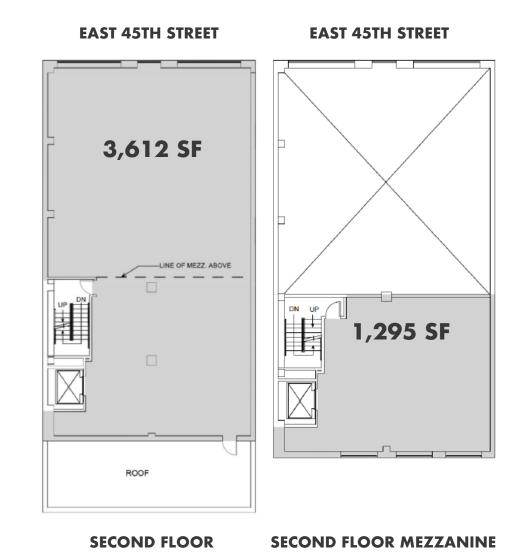

## **FLOOR PLAN**

### **10 EAST 45TH STREET**

#### **SECOND FLOOR:**

SIZE: 3,612 SF CEILING HEIGHT: 9 FT 7 IN TO 18 FT 8 IN

#### **SECOND FLOOR MEZZANINE:**

SIZE: 1,295 SF CEILING HEIGHT: 9 FT 1 IN

EXCLUSIVE RETAIL LEASING AGENT