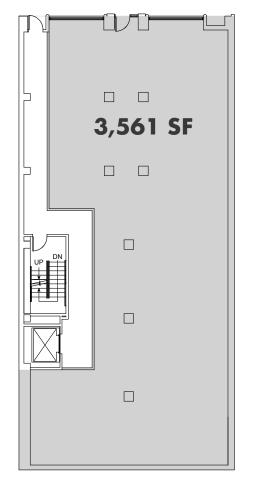

#### **DIVIDED GROUND FLOOR:**

SIZE: 3,561 SF CEILING HEIGHT: 13 FT 1 IN

For multi-tenant options, this division plan factors in a corridor leading from East 45th Street to an elevator and stairwell.

#### **EAST 45TH STREET**

**DIVIDED GROUND FLOOR** 