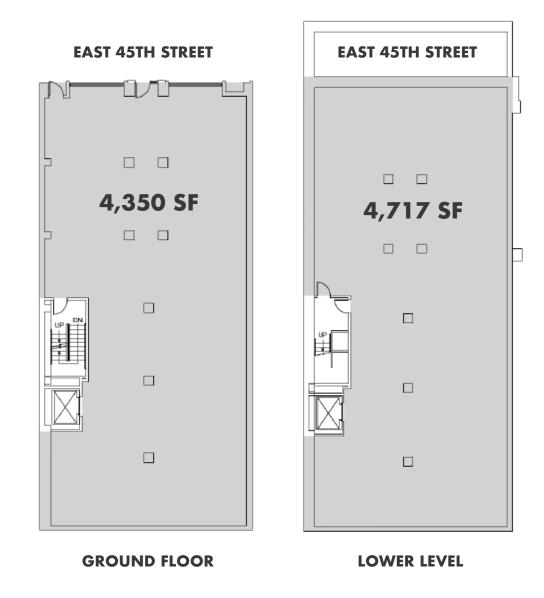

# **FLOOR PLAN**

### **10 EAST 45TH STREET**

#### **GROUND FLOOR:**

SIZE: 4,350 SF CEILING HEIGHT: 13 FT 1 IN FRONTAGE: 45' ON EAST 45TH STREET

#### **LOWER LEVEL:**

SIZE: 4,717 SF CEILING HEIGHT: 14' 5"