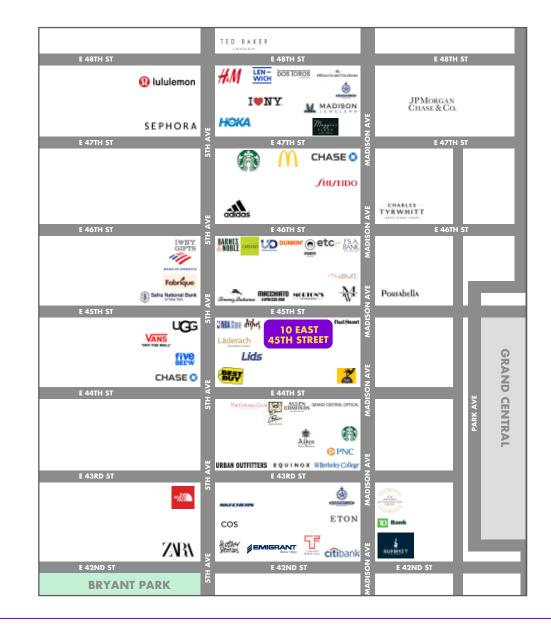

### **10 EAST 45TH STREET**

NEARBY PUBLIC TRANSIT:

#### 4 5 6 7 @ GRAND CENTRAL STATION 7@ 5TH AVENUE B, D, F, M @ 42ND STREET – BRYANT PARK

#### SELECT NEARBY RETAIL TENANTS:

BEST BUY LADERACH NBA STORE FIVE BELOW VANS UGG TOMMY BAHAMA ADIDAS H&M PAUL STUART MEN'S WEARHOUSE

This information has been obtained from sources believed reliable, but has not been verified for accuracy or completeness. You should conduct a careful, independent investigation of the property and verify all information. Any reliance on this information is solely at your own risk. MONA and the MONA logo are service marks of Mona Retail Holdings LLC. All other marks displayed on this document are the property of their respective owners, and the use of such logos does not imply any affiliation with or endorsement of Mona Retail Holdings LLC.