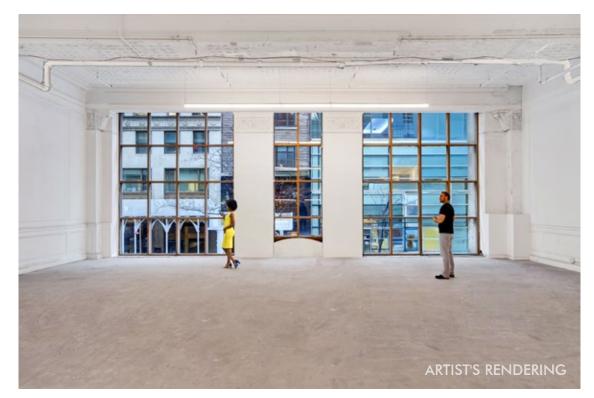

### **SECOND FLOOR**

## **10 EAST 45TH STREET**

- Formerly Paul Stuart's flagship store.
- Floors can be leased separately.
- Decorative building façade and wall moldings.
- Up to 18 FT 8 IN ceilings and expansive windows on the Second Floor.
- Steps from Grand Central Station transit hub.
- Strong office and tourist foot traffic.
- Central location in the Grand Central neighborhood and steps from tourist attractions the SUMMIT at One Vanderbilt, Bryant Park and Rockefeller Center.
- All uses considered.
- Immediate possession.