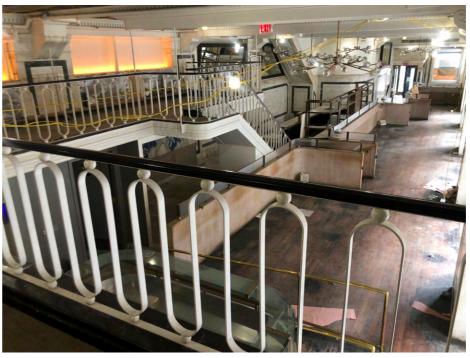

SF

#### **LOWER LEVEL**

6,000 SF

#### **CEILING HEIGHT**

Ground Floor -18 FT Lower Level -12 FT

#### **FRONTAGE**

130 FT of wraparound frontage

#### **POSSESSION**

**Immediate** 







### **HIGHLIGHTS**

Formerly Blue Water Grill.

High-profile corner retail space located at the base of the Bank of Metropolis building.

Fully built out second generation restaurant opportunity with potential for outdoor seating.

Potential for flagpole signage on Union Square West.

High ceilings on Ground & Lower Level.

Internal staircase can be relocated

Lower Level can be used as selling space.

Lower Level features upscale entertainment space, restrooms, vault, additional storage, & kitchen prep space.

All uses & logical divisions considered.







# GROUND











## MEZZANINE









# LOWER LEVEL











### **MAP**

NEARBY PUBLIC TRANSIT

N Q R W L 4 5 6 CitiBike

SELECT NEARBY RETAIL TENANTS

**Barnes & Noble** 

Vans

**Pret A Manger** 

Goldbelly

Sephora

**Whole Foods Market** 

**DSW** 

Petco

McDonald's

Chase Bank

#### **NEARBY ATTRACTIONS**

Union Square Greenmarket & seasonal Union Square Holiday Market attract visitors & tourists throughout the year.







UNION SQUARE WEST