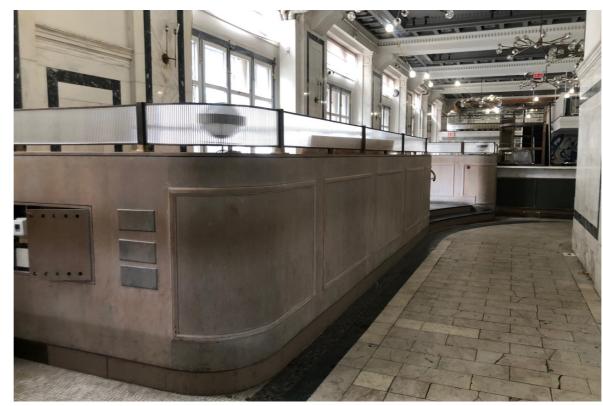

### **HIGHLIGHTS**

Formerly Blue Water Grill.

High-profile corner retail space located at the base of the Bank of Metropolis building.

Fully built out second generation restaurant opportunity with potential for outdoor seating.

Potential for flagpole signage on Union Square West.

High ceilings on Ground & Lower Level.

Internal staircase can be relocated

Lower Level can be used as selling space.

Lower Level features upscale entertainment space, restrooms, vault, additional storage, & kitchen prep space.