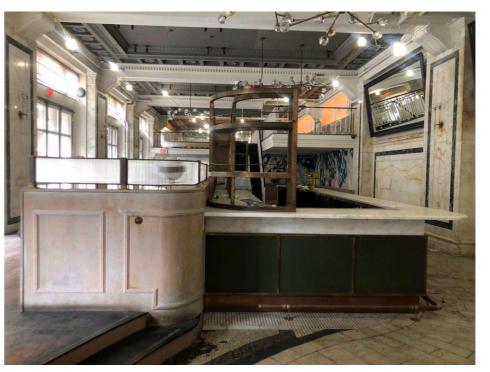

### **HIGHLIGHTS**

Formerly Blue Water Grill.

High-profile corner retail space located at the base of the Bank of Metropolis building.

Fully built out second generation restaurant opportunity with potential for outdoor seating.

Potential for flagpole signage on Union Square West.

High ceilings on Ground & Lower Level.

Internal staircase can be relocated

Lower Level can be used as selling space.

Lower Level features upscale entertainment space, restrooms, vault, additional storage, & kitchen prep space.