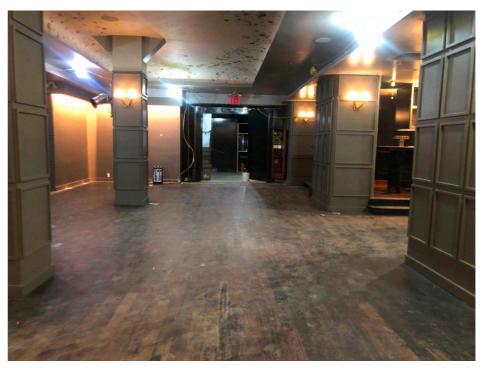

# GROUND

#### **GROUND**

Space A\* – 2,500 SF Space B\* – 2,200 SF TOTAL – 4,700 SF \*Potential division scenarios

#### **CEILING HEIGHT**

Ground Floor -18 FT Lower Level -12 FT