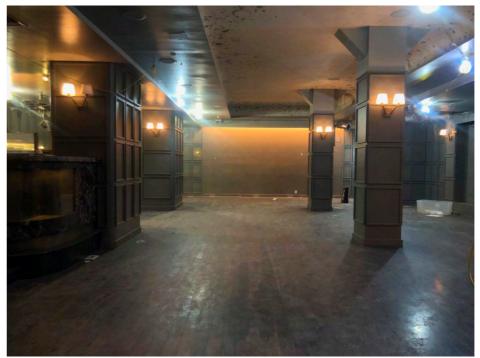

#### **LOWER LEVEL**

#### **LOWER LEVEL**

6,000 SF

Potential for flagpole signage on Union Square West.

High ceilings on Ground & Lower Level.

Internal staircase can be relocated

Lower Level can be used as selling space.

Lower Level features upscale entertainment space, restrooms, vault, additional storage, & kitchen prep space.