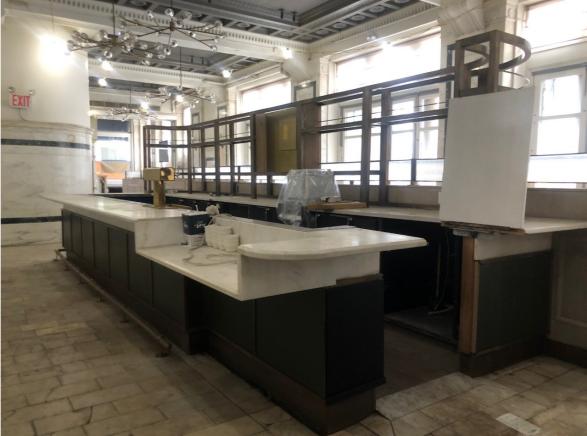

### **HIGHLIGHTS**

Formerly Blue Water Grill.

High-profile corner retail space located at the base of the Bank of Metropolis building.

Fully built out second generation restaurant opportunity with potential for outdoor seating.

Potential for flagpole signage on Union Square West.

High ceilings on Ground & Lower Level.

Internal staircase can be relocated

Lower Level can be used as selling space.

Lower Level features upscale entertainment space, restrooms, vault, additional storage, & kitchen prep space.