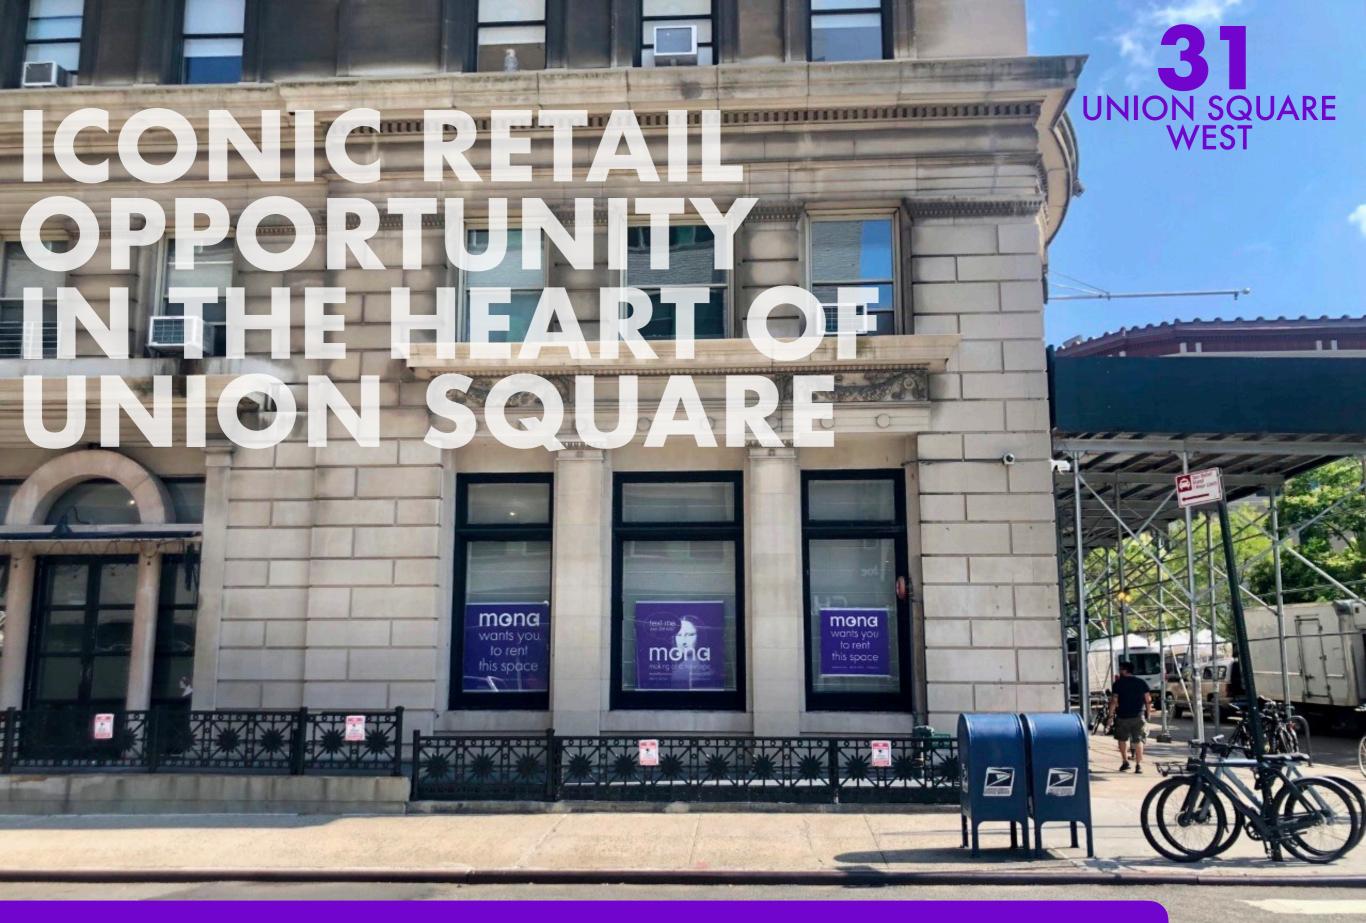

### **HIGHLIGHTS**

Formerly Blue Water Grill.

High-profile corner retail space located at the base of the Bank of Metropolis building.

Fully built out second generation restaurant opportunity with potential for outdoor seating.

Potential for flagpole signage on Union Square West.

High ceilings on Ground & Lower Level.

Internal staircase can be relocated

Lower Level can be used as selling space.

Lower Level features upscale entertainment space, restrooms, vault, additional storage, & kitchen prep space.