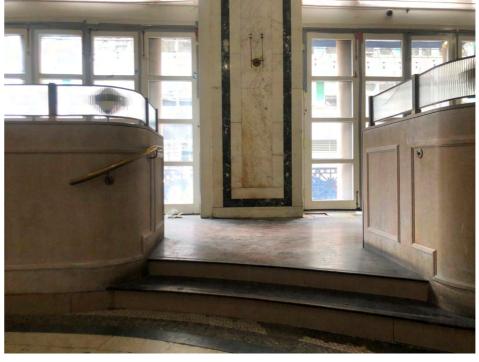

### **HIGHLIGHTS**

Formerly Blue Water Grill.

High-profile corner retail space located at the base of the Bank of Metropolis building.

Fully built out second generation restaurant opportunity with potential for outdoor seating.

Potential for flagpole signage on Union Square West.

High ceilings on Ground & Lower Level.

Internal staircase can be relocated

Lower Level can be used as selling space.

Lower Level features upscale entertainment space, restrooms, vault, additional storage, & kitchen prep space.