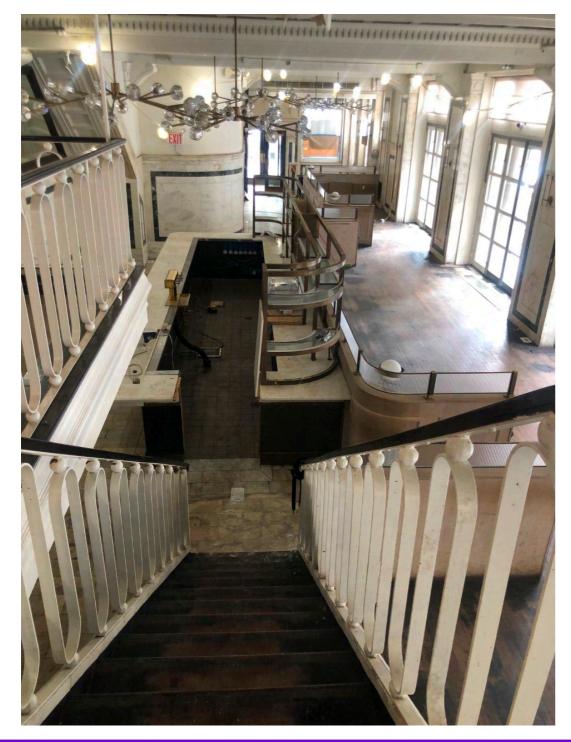

### **HIGHLIGHTS**

Formerly Blue Water Grill.

High-profile corner retail space located at the base of the Bank of Metropolis building.

Fully built out second generation restaurant opportunity with potential for outdoor seating.

Potential for flagpole signage on Union Square West.

High ceilings on Ground & Lower Level.

Internal staircase can be relocated

Lower Level can be used as selling space.

Lower Level features upscale entertainment space, restrooms, vault, additional storage, & kitchen prep space.