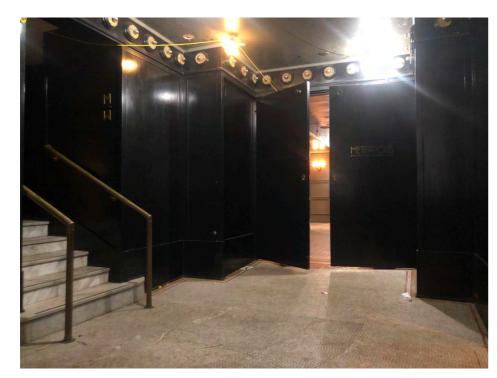

#### **LOWER LEVEL**

#### **LOWER LEVEL**

6,000 SF

Potential for flagpole signage on Union Square West.

High ceilings on Ground & Lower Level.

Internal staircase can be relocated

Lower Level can be used as selling space.

Lower Level features upscale entertainment space, restrooms, vault, additional storage, & kitchen prep space.