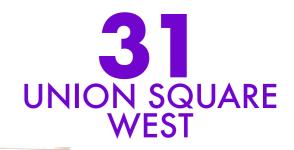

### **HIGHLIGHTS**

Formerly Blue Water Grill.

High-profile corner retail space located at the base of the Bank of Metropolis building.

Fully built out second generation restaurant opportunity with potential for outdoor seating.

Potential for flagpole signage on Union Square West.

High ceilings on Ground & Lower Level.

Internal staircase can be relocated

Lower Level can be used as selling space.

Lower Level features upscale entertainment space, restrooms, vault, additional storage, & kitchen prep space.