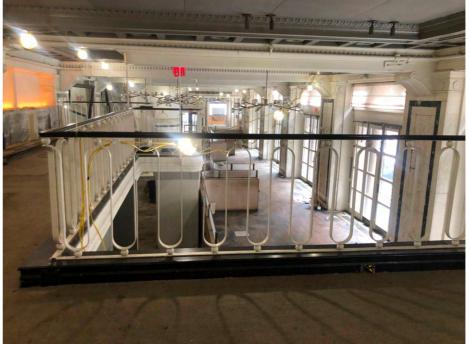

### **HIGHLIGHTS**

Formerly Blue Water Grill.

High-profile corner retail space located at the base of the Bank of Metropolis building.

Fully built out second generation restaurant opportunity with potential for outdoor seating.

Potential for flagpole signage on Union Square West.

High ceilings on Ground & Lower Level.

Internal staircase can be relocated

Lower Level can be used as selling space.

Lower Level features upscale entertainment space, restrooms, vault, additional storage, & kitchen prep space.