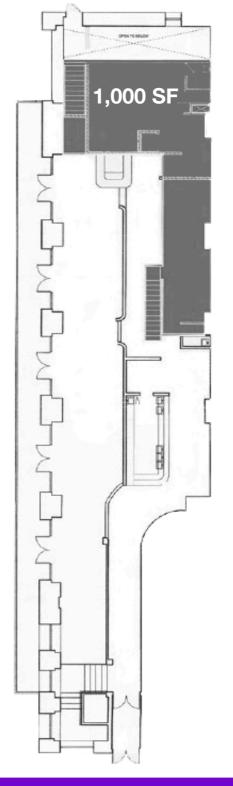

BRANDON SINGER brandon@retailbymona.com 516 808 6794

KELLY GEDINSKY kelly@retailbymona.com 917 848 8528 MAX KREINCES max@retailbymona.com 631 827 8899

mond

### **FLOOR PLANS**

#### **GROUND FLOOR**

#### **MEZZANINE**

#### **LOWER LEVEL**

## 31 UNION SQUARE WEST

#### **LOCATION**

N/W/C of 16th Street & Union Square West

#### **GROUND**

Space A\* – 2,500 SF Space B\* – 2,200 SF TOTAL – 4,700 SF \*Potential division scenarios

#### **MEZZANINE**

1,000 SF

#### **LOWER LEVEL**

6,000 SF

#### **CEILING HEIGHT**

Ground Floor -18 FT Lower Level -12 FT

#### **FRONTAGE**

130 FT of wraparound frontage

#### **POSSESSION**

**Immediate** 







### **HIGHLIGHTS**

Formerly Blue Water Grill.

High-profile corner retail space located at the base of the Bank of Metropolis building.

Fully built out second generation restaurant opportunity with potential for outdoor seating.

Potential for flagpole signage on Union Square West.

High ceilings on Ground & Lower Level.

Internal staircase can be relocated

Lower Level can be used as selling space.

Lower Level features upscale entertainment space, restrooms, vault, additional storage, & kitchen prep space.

All uses & logical divisions considered.







# GROUND











## MEZZANINE









# LOWER LEVEL











### **MAP**

NEARBY PUBLIC TRANSIT

N Q R W L 4 5 6 CitiBike

SELECT NEARBY RETAIL TENANTS

**Barnes & Noble** 

Vans

**Pret A Manger** 

Goldbelly

Sephora

**Who