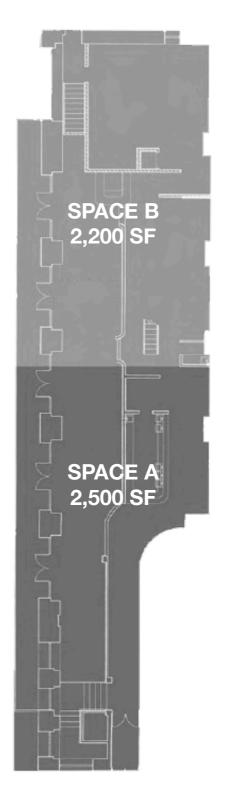

#### **GROUND FLOOR**

#### **GROUND**

Space A\* – 2,500 SF Space B\* – 2,200 SF TOTAL – 4,700 SF \*Potential division scenarios