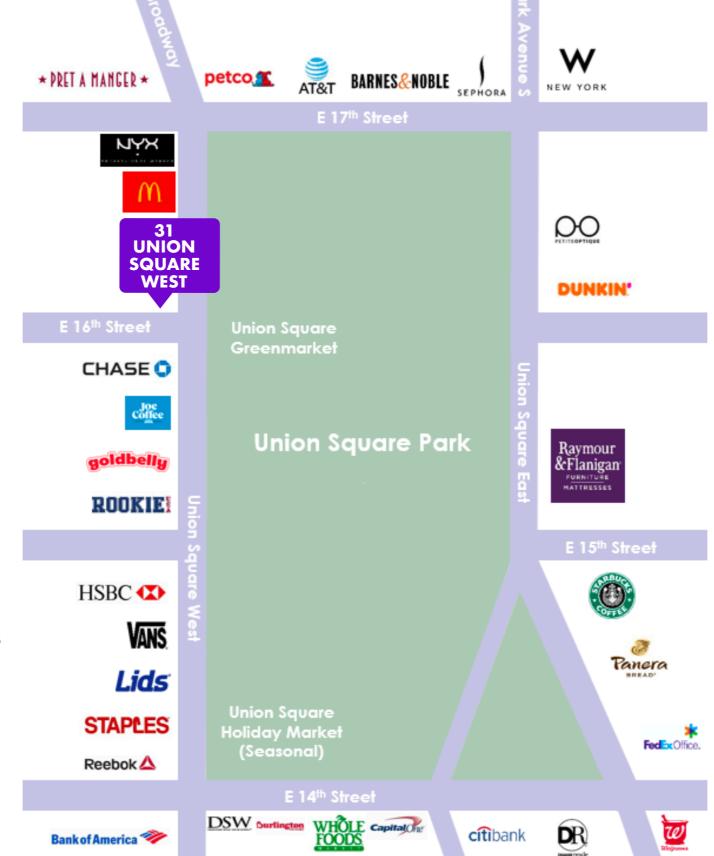

### **MAP**

NEARBY PUBLIC TRANSIT

N Q R W L 4 5 6 CitiBike

SELECT NEARBY RETAIL TENANTS

**Barnes & Noble** 

Vans

**Pret A Manger** 

Goldbelly

Sephora

**Whole Foods Market** 

**DSW** 

Petco

McDonald's

Chase Bank

#### **NEARBY ATTRACTIONS**

Union Square Greenmarket & seasonal Union Square Holiday Market attract visitors & tourists throughout the year.

UNION SQUARE WEST