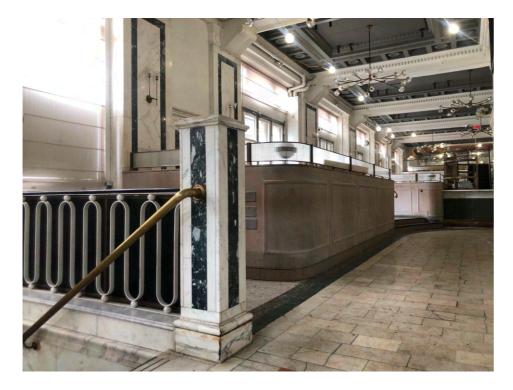

### **HIGHLIGHTS**

Formerly Blue Water Grill.

High-profile corner retail space located at the base of the Bank of Metropolis building.

Fully built out second generation restaurant opportunity with potential for outdoor seating.

Potential for flagpole signage on Union Square West.

High ceilings on Ground & Lower Level.

Internal staircase can be relocated

Lower Level can be used as selling space.

Lower Level features upscale entertainment space, restrooms, vault, additional storage, & kitchen prep space.