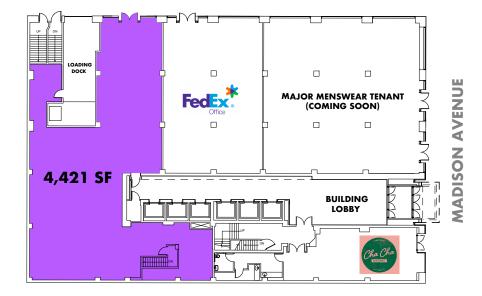

## 477 Madison Avenue aka 37 East 51st Street

GROUND FLOOR: 4,421 SF FRONTAGE: 30 FT on East 51st Street POSSESSION: Immediate

## **HIGHLIGHTS:**

- Prime retail directly across from the Lotte New York Palace and St Patrick's Cathedral.
- Join 477 Madison Avenue's current retailers: FedEx Office, Cha Cha Matcha, and a recently-signed major Menswear tenant.
- Divisions will be considered.
- Direct Access to Loading Dock.
- All non-vented uses considered.
- 13,715 SF Second Floor can also be made available.