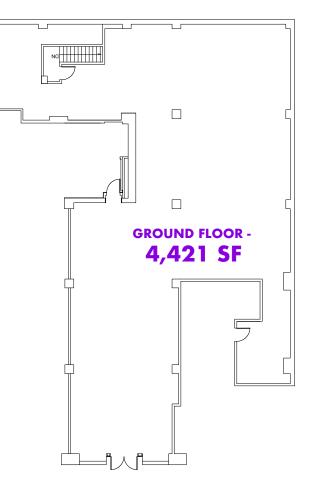

## 477 Madison Avenue aka 37 East 51st Street

GROUND FLOOR: 4,421 SF FRONTAGE: 30 FT on East 51st Street POSSESSION: Immediate