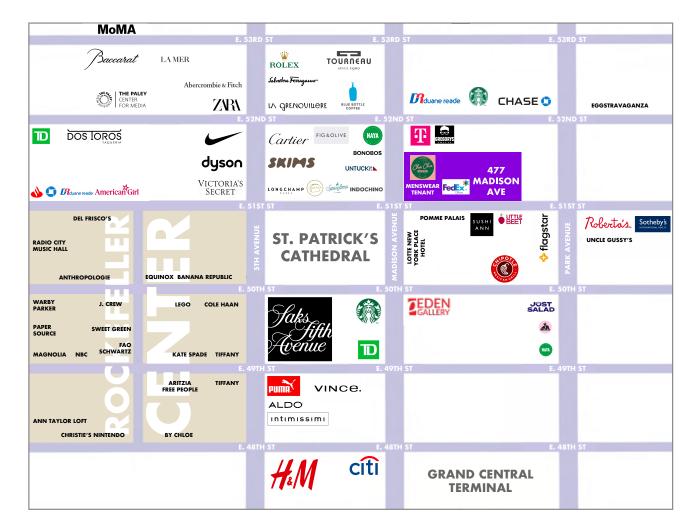

# NEIGHBORHOOD

## 477 Madison Avenue aka 37 East 51st Street

#### **EAST 51ST STREET**

#### **OVERVIEW:**

- Crosstown thoroughfare between Park Avenue offices and Fifth Avenue shopping.
- Major menswear and food and beverage corridor.
- Steps from major transit hubs including:
  - 9 subway lines B, D, F, M, E, 4, 6, S, 7
  - Grand Central
  - New LIRR entrance on 48th Street Approximately 75,000 riders per day.
- At the base of a 24-story office building.
- Centrally located in a dense office market, surrounded by headquarters for leading financial institutions including Blackstone and JPMorgan Chase's new global headquarters.
- 172,000 daytime workers.
- \$18 million in total neighboring retail expenditure.
- 125 million visitors per annum to nearby Rockefeller Center.
- Median income of \$97,000.

### SELECT NEARBY RETAIL TENANTS

Saks Fifth Avenue Bonobos Indochino Cartier Equinox Nike Burberry Coach Jimmy Choo Sotheby's FedEx Office Cha Cha Matcha

This information has been obtained from sources believed reliable, but has not been verified for accuracy or completeness. You should conduct a careful, independent investigation of the property and verify all information. Any reliance on this information is solely at your own risk. MONA and the MONA logo are service marks of Mona Retail Holdings LLC. All other marks displayed on this document are the property of their respective owners, and the use of such logos does not imply any affiliation with or endorsement of Mona Retail Holdings LLC.