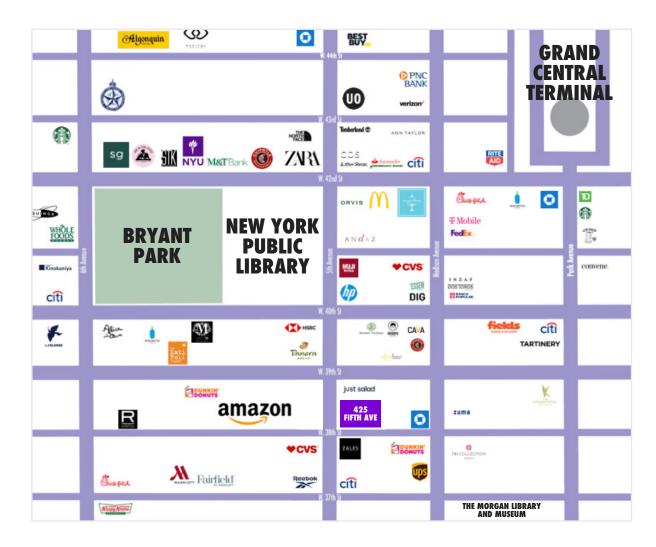

## MAP

### 

### **SELECT NEARBY TENANTS:**

Amazon MUJI Reebok Zara The North Face & Other Stories Sweetgreen Panera Bread Lady M Equinox Whole Food

This information has been obtained from sources believed reliable, but has not been verified for accuracy or completeness. You should conduct a careful, independent investigation of the property and verify all information. Any reliance on this information is solely at your own risk. MONA and the MONA logo are service marks of Mona Retail Holdings LLC. All other marks displayed on this document are the property of their respective owners, and the use of such logos does not imply any affiliation with or endorsement of Mona Retail Holdings LLC.