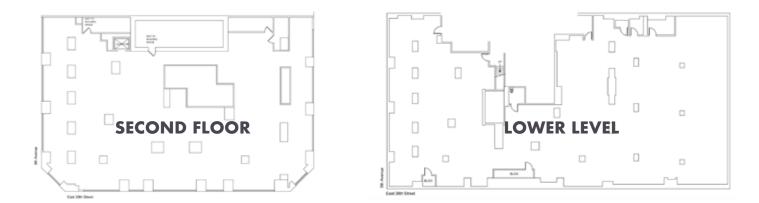

### **SECOND FLOOR**

Size: 6,8876 SF Ceiling Height: 14 FT 9 IN

### **LOWER LEVEL**

Slze: 9,014 SF Ceiling Height: Up to 11 FT 6 IN