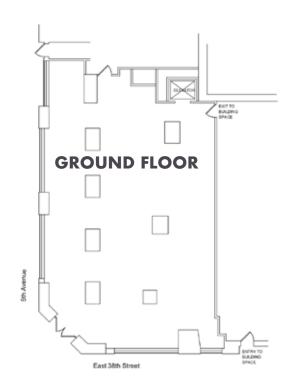

# **425 FIFTH AVENUE**



Midtown Manhattan, New York City Corner of Fifth Avenue & East 38th Street



## MULTI-FLOOR FIFTH AVENUE RETAIL FLAGSHIP



**425 FIFTH AVENUE** 

## mona

#### **BRANDON SINGER**

BRANDON@RETAILBYMONA.COM 888-421-6662

MANU WENDUM

MANU@RETAILBYMONA.COM 917-331-6238

## **FLOOR PLANS**

### **425 FIFTH AVENUE**

### **GROUND FLOOR**

Size: 2,660 SF Ceiling Height: 16 FT

### **SECOND FLOOR**

Size: 6,8876 SF Ceiling Height: 14 FT 9 IN

### **LOWER LEVEL**

Slze: 9,014 SF Ceiling Height: Up to 11 FT 6 IN



### POSSESSION

Immediate



### mona

### **BRANDON SINGER**

BRANDON@RETAILBYMONA.COM 888-421-6662

#### **MANU WENDUM**

MANU@RETAILBYMONA.COM 917-331-6238

## HIGHLIGHTS

### **425 FIFTH AVENUE**

Fifth Avenue flagship retail with a new, double-height glass storefront.

Incredible branding opportunity along the world's most famous retail high street.

Directly across from Amazon's upcoming location at the former Lord & Taylor.

Elevator in place between the Ground and Second Floors.

Steps from Bryant Park, Grand Central Terminal, and Times Square.



### mona

#### **BRANDON SINGER**

BRANDON@RETAILBYMONA.COM 888-421-6662

#### MANU WENDUM

MANU@RETAILBYMONA.COM 917-331-6238

## MAP

### 

### **SELECT NEARBY TENANTS:**

Amazon MUJI Reebok Zara The North Face & Other Stories Sweetgr