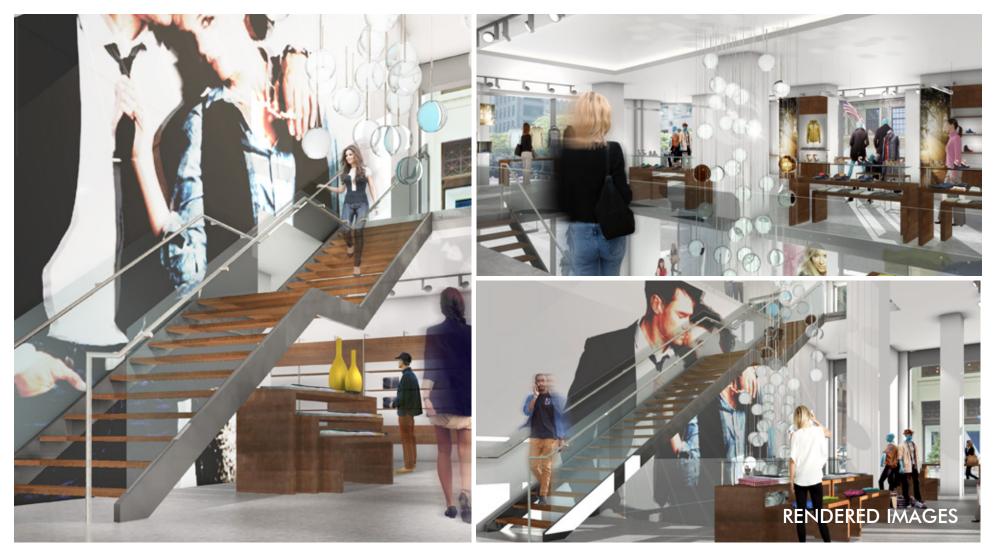

### **425 FIFTH AVENUE**

Fifth Avenue flagship retail with a new, double-height glass storefront.

Incredible branding opportunity along the world's most famous retail high street.

Directly across from Amazon's upcoming location at the former Lord & Taylor.

Elevator in place between the Ground and Second Floors.

Steps from Bryant Park, Grand Central Terminal, and Times Square.