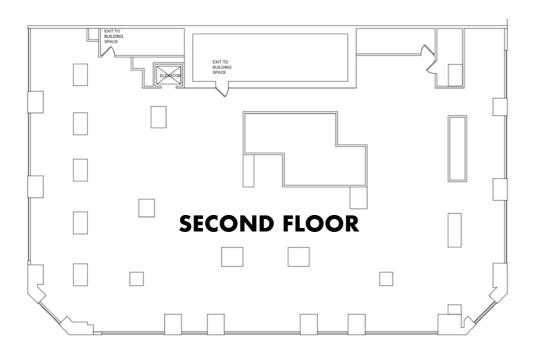

## **FLOORPLANS**

**GROUND** 2,660 SF **SECOND FLOOR** 6,887 SF **LOWER LEVEL** 9,014 SF

#### **CEILING HEIGHT**

Ground: 16FT

Second Floor: 14FT 9IN Lower Level: Up to 11FT 6IN