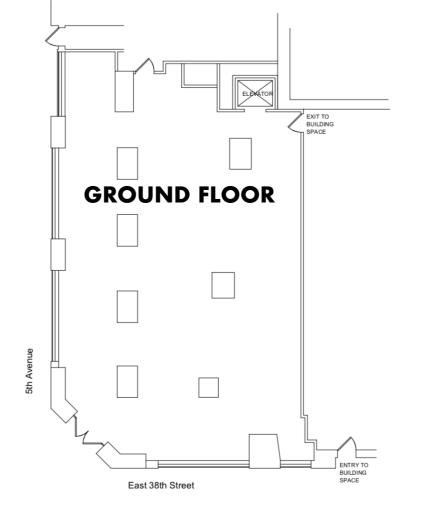

## **FLOORPLANS**

**GROUND** 2,660 SF **SECOND FLOOR** 6,887 SF **LOWER LEVEL** 9,014 SF

### **FRONTAGE**

Fifth Avenue: 68FT 38th Street: 37FT