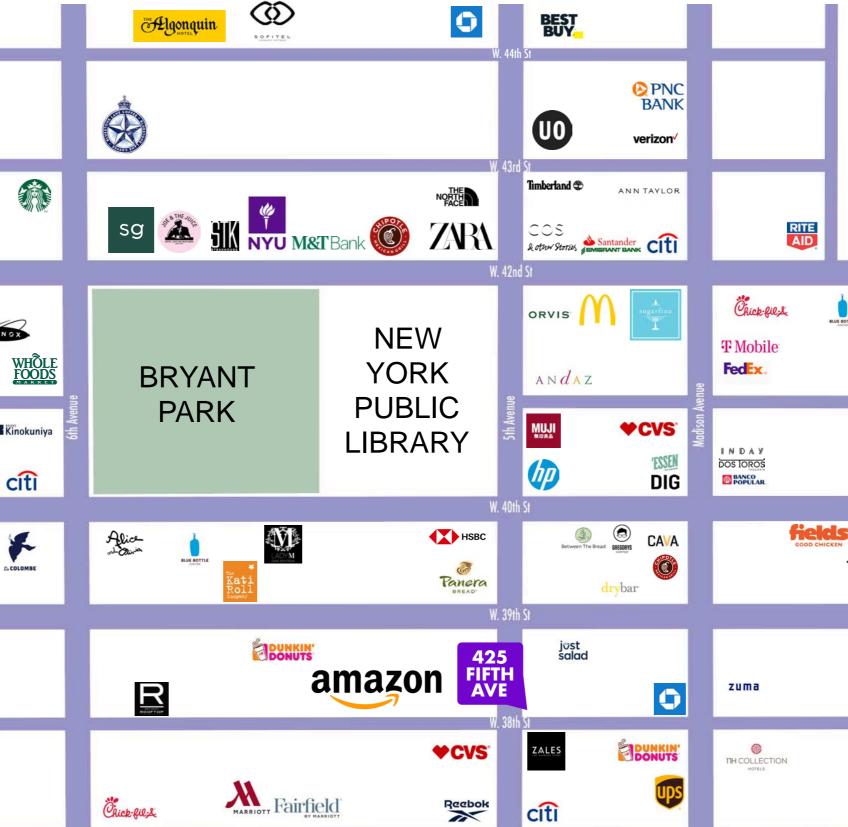

# MAP

**NEARBY PUBLIC TRANSIT** BDFM7456NQRW

**SELECT NEARBY RETAIL TENANTS** 

Amazon (Coming Soon)

MUJI

Reebok

Zara

The North Face

& Other Stories

**Sweetgreen** 

**Panera Bread** 

Lady M

**Equinox** 

Whole Foods

Kriispy Kreme

GRAND

CENTRAL

STATION

TD

LOS TACOS NO.1

CONVENE

•

citi

**TARTINERY** 