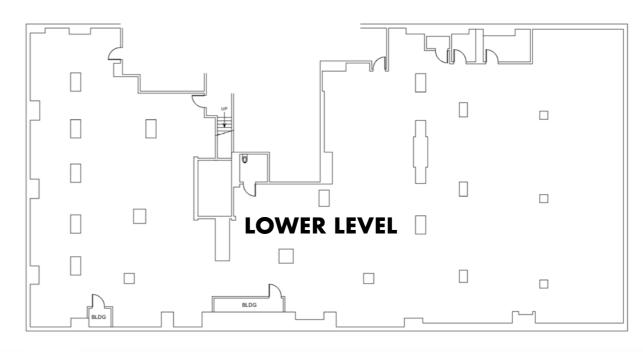

## **FLOORPLANS**

**GROUND** 2,660 SF **SECOND FLOOR** 6,887 SF **LOWER LEVEL** 9,014 SF

#### **CEILING HEIGHT**

Ground: 16FT

Second Floor: 14FT 9IN Lower Level: Up to 11FT 6IN