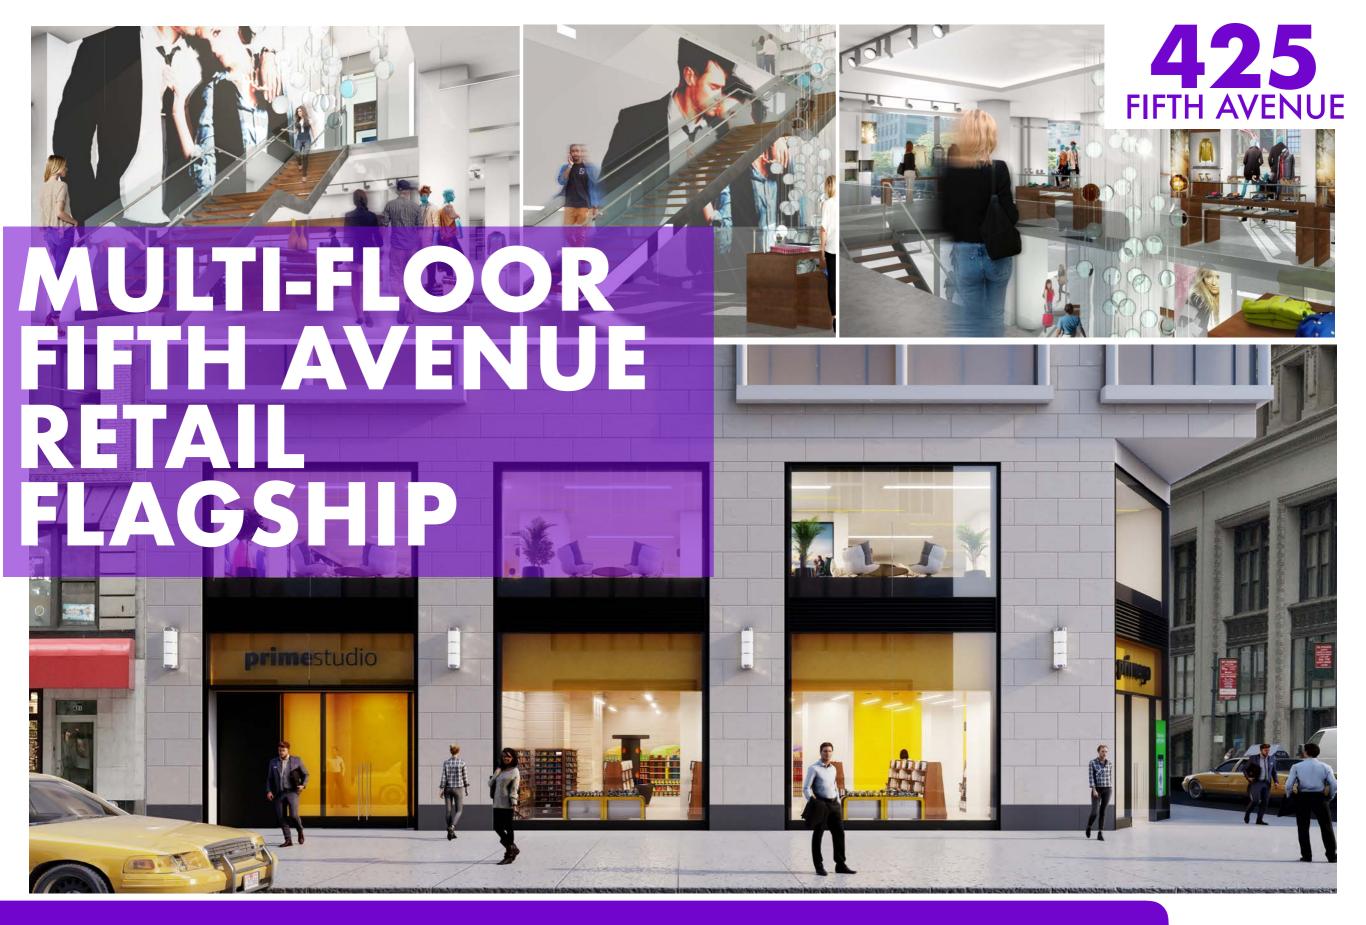

### **HIGHLIGHTS**

Fifth Avenue flagship retail with a new, double-height glass storefront.

Incredible branding opportunity along the world's most famous retail high street.

Directly across from Amazon's upcoming location at the former Lord & Taylor.