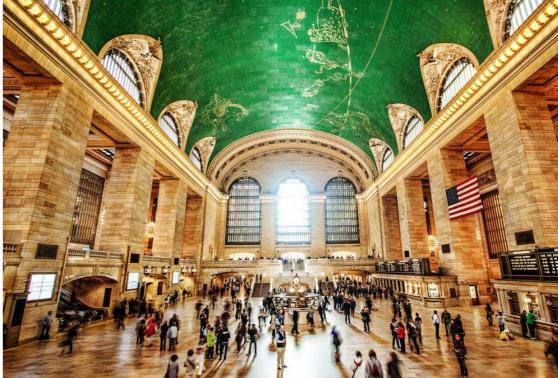

Elevator in place between the Ground and Second Floors.

Steps from Bryant Park, Grand Central Terminal, and Times Square.