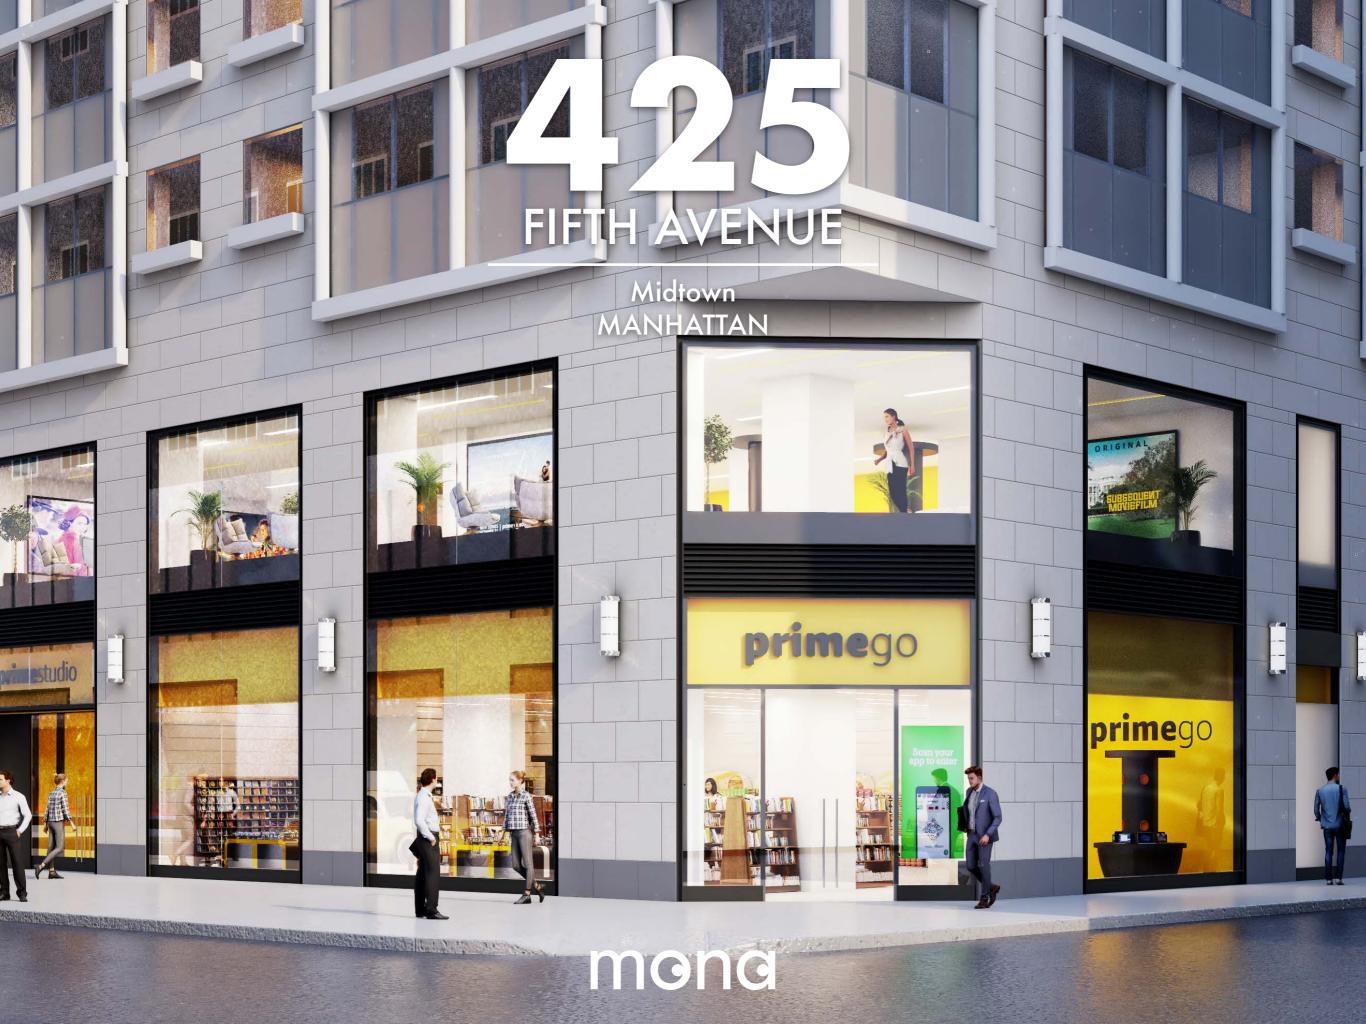

### **HIGHLIGHTS**

Fifth Avenue flagship retail with a new, double-height glass storefront.

Incredible branding opportunity along the world's most famous retail high street.

Directly across from Amazon's upcoming location at the former Lord & Taylor.

Elevator in place between the Ground and Second Floors.

Steps from Bryant Park, Grand Central Terminal, and Times Square.