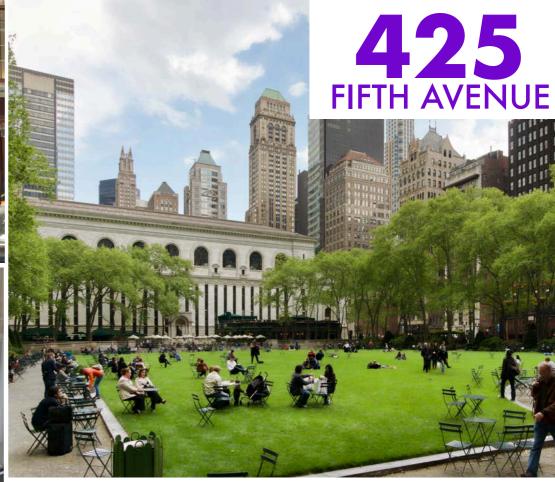

Elevator in place between the Ground and Second Floors.

Steps from Bryant Park, Grand Central Terminal, and Times Square.