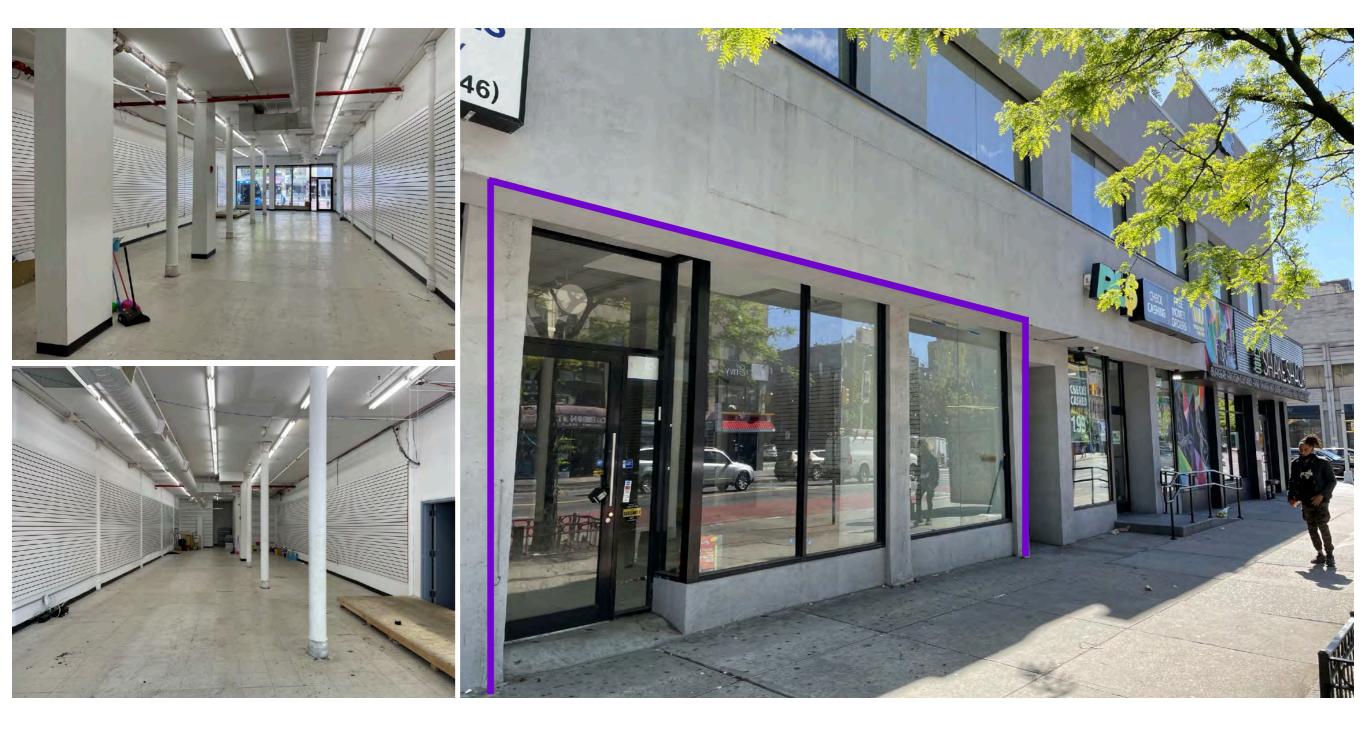

### GROUND

2,261 sf

### FRONTAGE

24′

### **CEILING HEIGHT**

11′ 6″

### POSSESSION

Immediate

West 125TH Street

This information has been secured from sources deemed reliable. No representation is made as to the accuracy of the information provided. References to square footage are approximate. Tenant and/or purchaser must independently verify all information and bears all risk for any inaccuracies.

## HIGHLIGHTS

Vacant retail space with high ceilings.

Located on the same block as Shake Shack, Bed Bath & Beyond, TJ Maxx, and WeWork.

225,000 people pass along 125th St daily.

More than 175,000 Metro-North commuters travel through the Harlem 125th station every day.