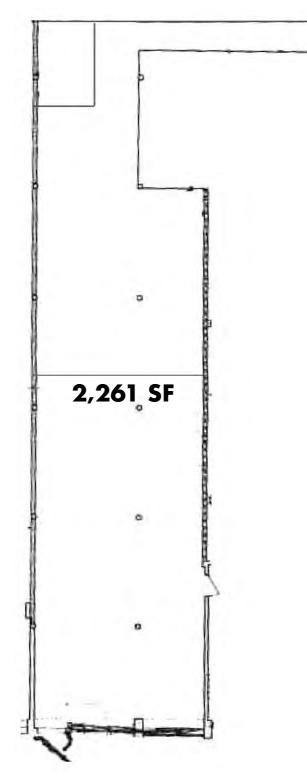

### GROUND

2,261 sf

### FRONTAGE

24′

### **CEILING HEIGHT**

11′ 6″

### POSSESSION

Immediate

West 125TH Street

This information has been secured from sources deemed reliable. No representation is made as to the accuracy of the information provided. References to square footage are approximate. Tenant and/or purchaser must independently verify all information and bears all risk for any inaccuracies.