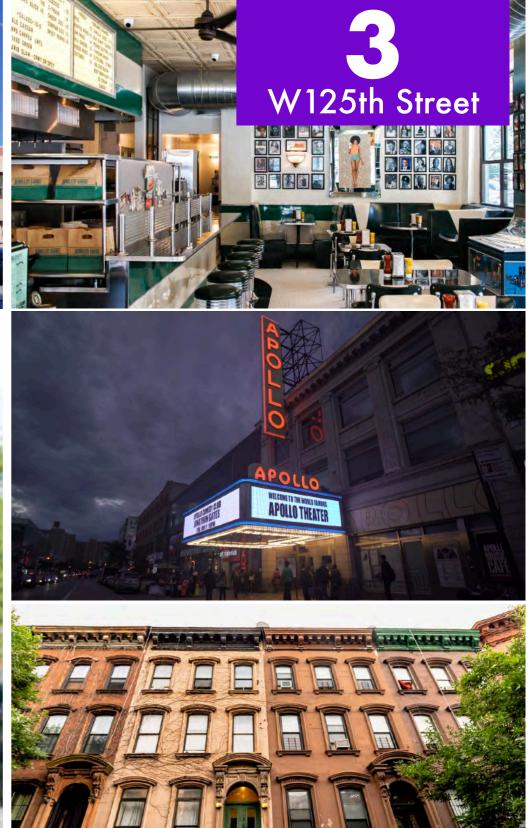

## HIGHLIGHTS

Vacant retail space with high ceilings.

Located on the same block as Shake Shack, Bed Bath & Beyond, TJ Maxx, and WeWork.

225,000 people pass along 125th St daily.

More than 175,000 Metro-North commuters travel through the Harlem 125th station every day.

The 125th Street 4, 5, 6 subway station has an annual ridership of 8.97 million and the 125th Street 2, 3 subway station has an annual ridership of 4.64 million.

BRANDON SINGER brandon@retailbymona.com 516 808 6794 MICHAEL CODY michael@retailbymona.com 513 374 8630 CHRISTINE NEBIAR christine@retailbymona.com 201 470 9790