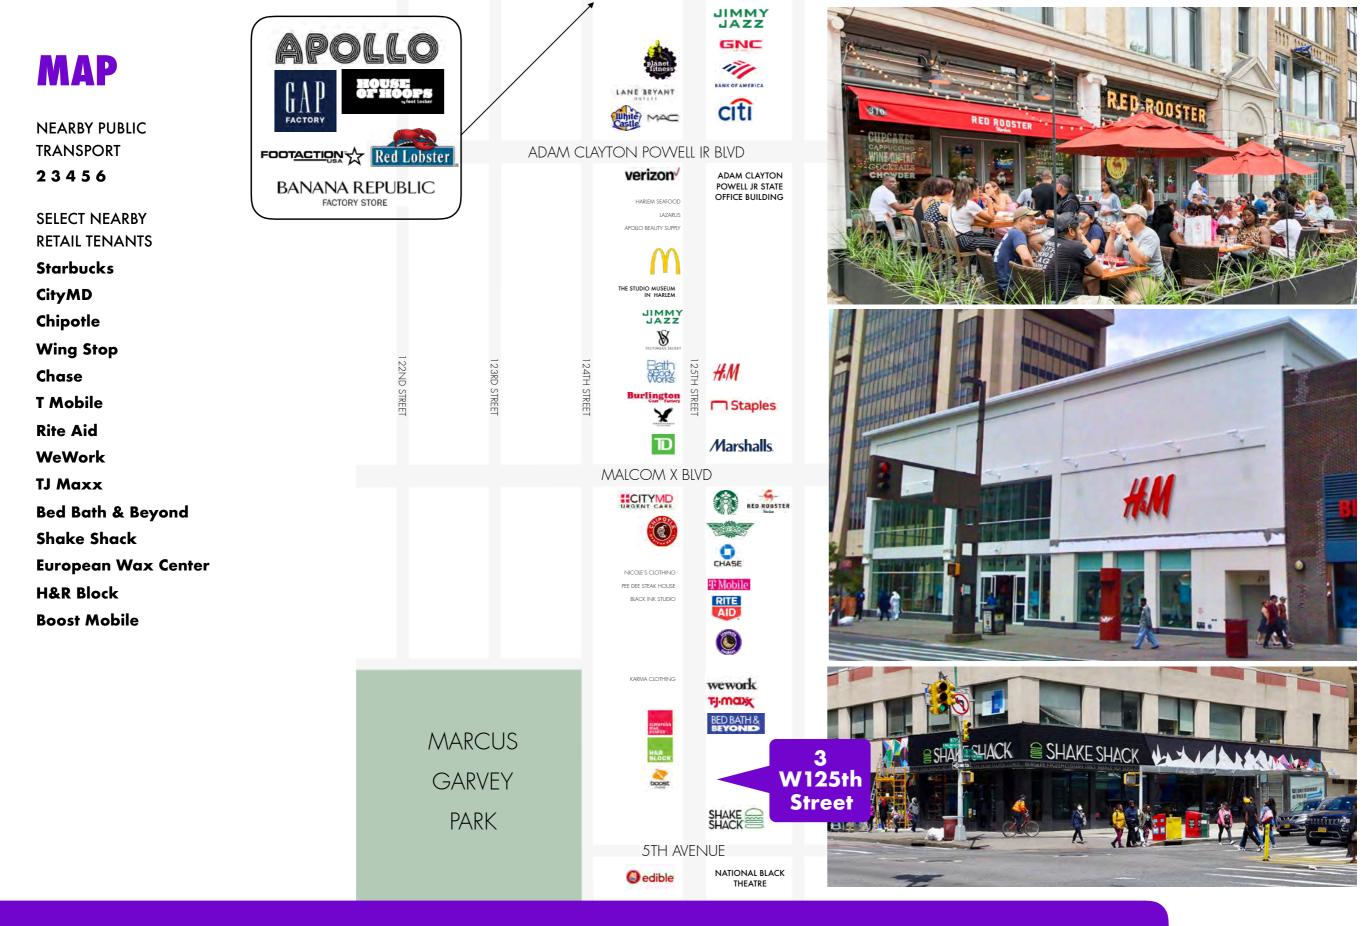

## HIGHLIGHTS

Vacant retail space with high ceilings.

Located on the same block as Shake Shack, Bed Bath & Beyond, TJ Maxx, and WeWork.

225,000 people pass along 125th St daily.

More than 175,000 Metro-North commuters travel through the Harlem 125th station every day.

The 125th Street 4, 5, 6 subway station has an annual ridership of 8.97 million and the 125th Street 2, 3 subway station has an annual ridership of 4.64 million.

BRANDON SINGER brandon@retailbymona.com 516 808 6794 MICHAEL CODY michael@retailbymona.com 513 374 8630 CHRISTINE NEBIAR christine@retailbymona.com 201 470 9790