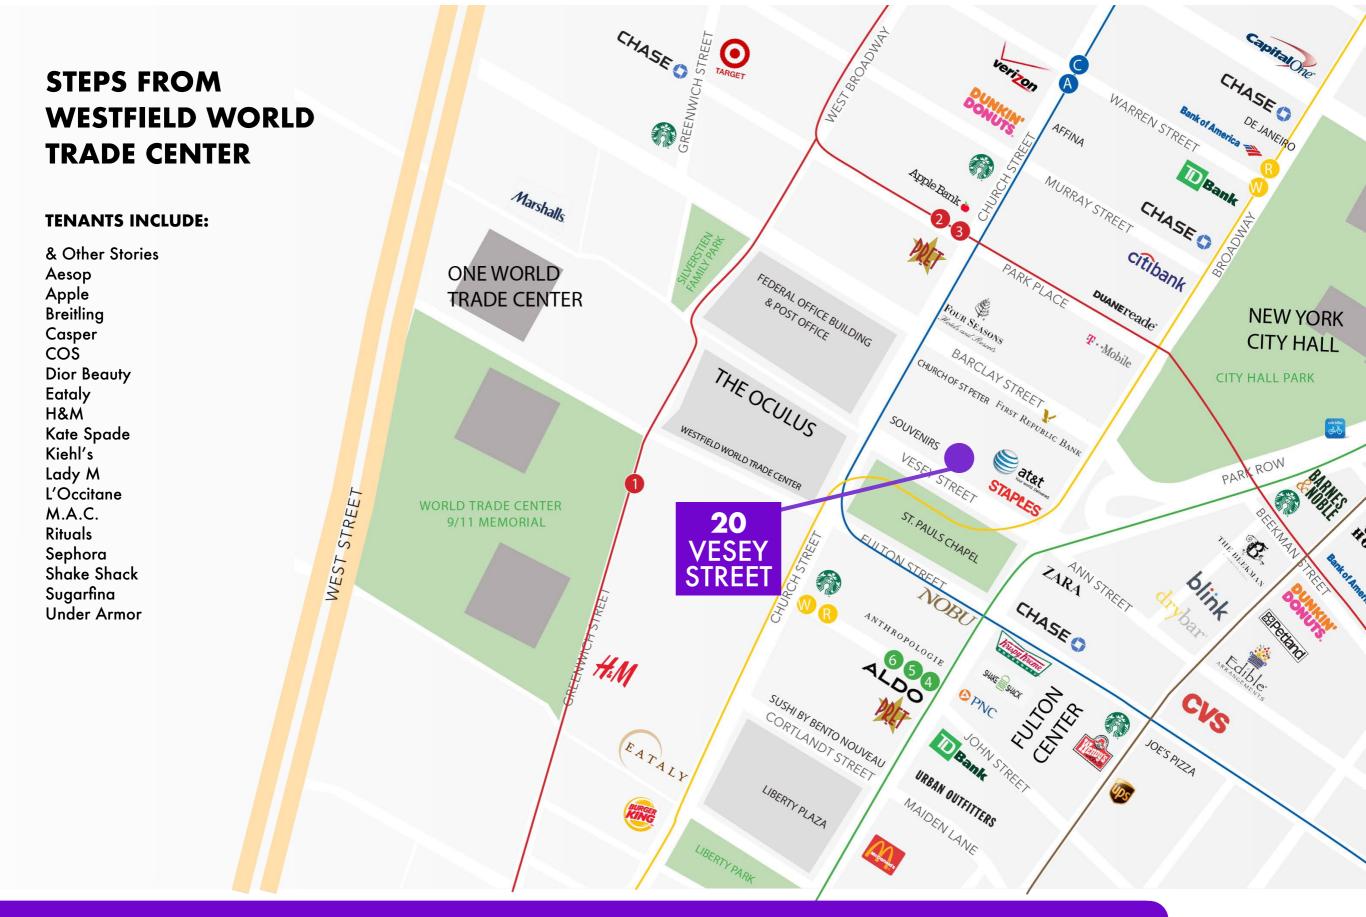

## **HIGHLIGHTS**

Steps from Santiago Calatrava's Oculus and the World Trade Center Transportation hub, a globally recognizable tourist destination that serves over 17 million passengers per annum.

Close proximity to the Fulton Street subway complex. With nearly 27 million passengers per year, Fulton Street is the fifth-busiest station in New York City.

Short walk to traffic drivers like One World Trade Center, WeWork, Brookfield Place, City Hall, the 9/11 Memorial Museum, and several major hotels, including the Four Seasons.

Located along a heavily trafficked street directly across from St. Paul's Chapel of Trinity Church Wall Street.