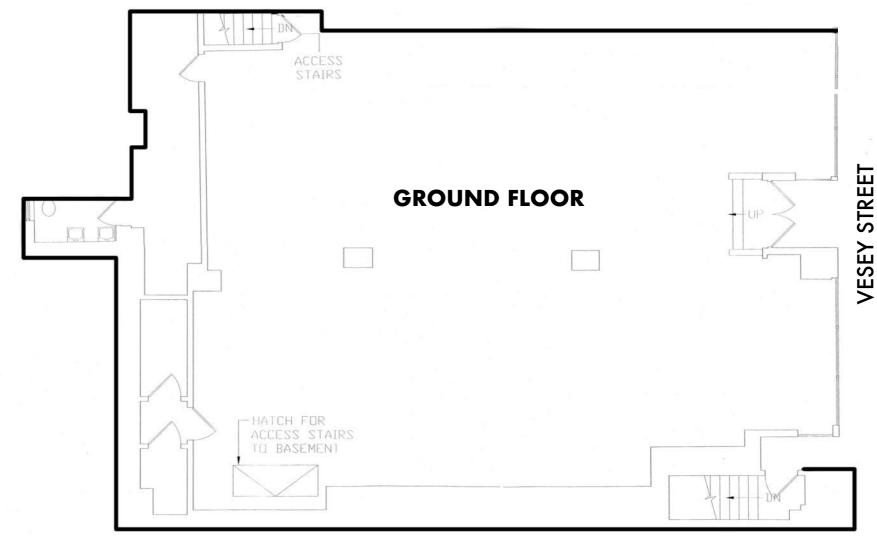

### **FLOORPLANS**

#### SIZE

Ground Floor: 3,000 SF

Basement: 1,500 SF

#### **CEILING HEIGHTS**

Ground Floor: 15' 8"

Basement: **10′ 6″** 

Frontage: 38 FT

Possession: Immediate

<sup>\*</sup> Please note that the above floor plans are not As Built. The current retail space includes an approximately 300 SF office mezzanine in the rear of the space.